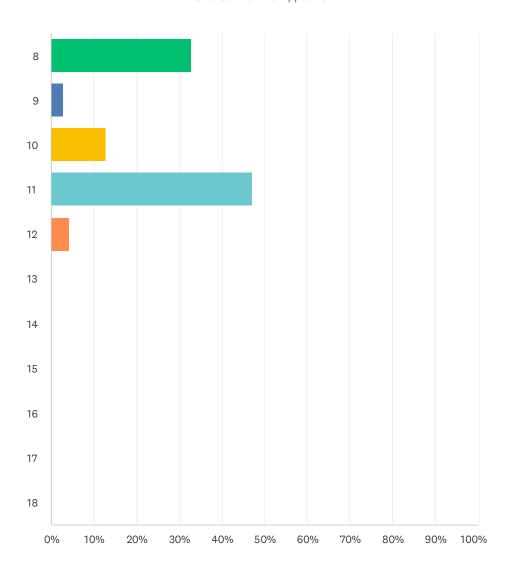

#### Q2 What age are you?

Answered: 70 Skipped: 0

Rochsolloch PS: Evaluation Questionnaire: Children and Young People

| ANSWER CHOICES | RESPONSES |    |
|----------------|-----------|----|
| 8              | 32.86%    | 23 |
| 9              | 2.86%     | 2  |
| 10             | 12.86%    | 9  |
| 11             | 47.14%    | 33 |
| 12             | 4.29%     | 3  |
| 13             | 0.00%     | 0  |
| 14             | 0.00%     | 0  |
| 15             | 0.00%     | 0  |
| 16             | 0.00%     | 0  |
| 17             | 0.00%     | 0  |
| 18             | 0.00%     | 0  |
| TOTAL          |           | 70 |