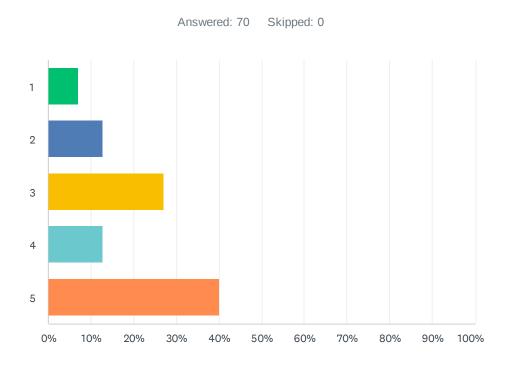

Q16 Incidents related to inequalities and/or prejudice-based bullying are effectively acted upon to prevent future occurrences(Please rank your response on a scale from 1-5, 1 is Strongly Disagree and 5 is Strongly Agree)

| ANSWER CHOICES | RESPONSES |    |
|----------------|-----------|----|
| 1              | 7.14%     | 5  |
| 2              | 12.86%    | 9  |
| 3              | 27.14%    | 19 |
| 4              | 12.86%    | 9  |
| 5              | 40.00%    | 28 |
| TOTAL          |           | 70 |