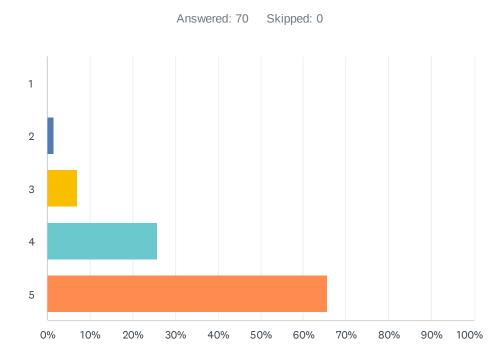

### Q12 If I was being bullied I know there is an adult who would do something to help(Please rank your response on a scale from 1-5, 1 is Strongly Disagree and 5 is Strongly Agree)

| ANSWER CHOICES | RESPONSES |    |
|----------------|-----------|----|
| 1              | 0.00%     | 0  |
| 2              | 1.43%     | 1  |
| 3              | 7.14%     | 5  |
| 4              | 25.71%    | 18 |
| 5              | 65.71%    | 46 |
| TOTAL          |           | 70 |