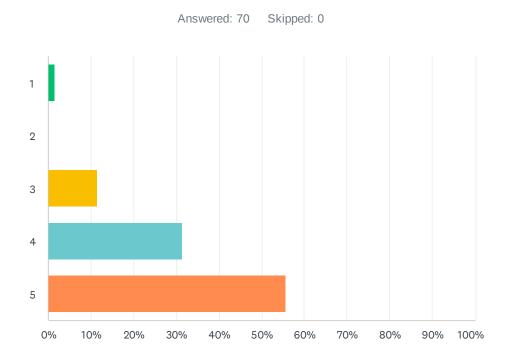

# Q7 My school/club/setting helps children learn to be kind to others(Please rank your response on a scale from 1-5, 1 is Strongly Disagree and 5 is Strongly Agree)

| ANSWER CHOICES | RESPONSES |    |
|----------------|-----------|----|
| 1              | 1.43%     | 1  |
| 2              | 0.00%     | 0  |
| 3              | 11.43%    | 8  |
| 4              | 31.43%    | 22 |
| 5              | 55.71%    | 39 |
| TOTAL          |           | 70 |