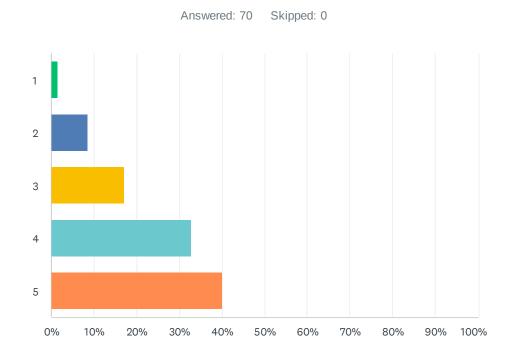

#### Q4 I feel safe in my school or club/setting(Please rank your response on a scale from 1-5, 1 is Strongly Disagree and 5 is Strongly Agree)

| ANSWER CHOICES | RESPONSES |    |
|----------------|-----------|----|
| 1              | 0.00%     | 0  |
| 2              | 5.80%     | 4  |
| 3              | 14.49%    | 10 |
| 4              | 28.99%    | 20 |
| 5              | 50.72%    | 35 |
| TOTAL          |           | 69 |