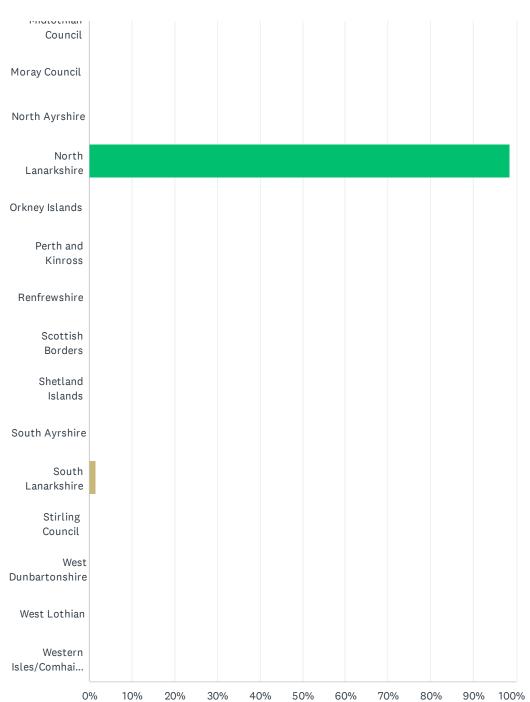

### Q1 These questions are about who YOU are. You cannot be identified from these answers, all we want to know is what part of Scotland you live in, what age you are and your gender. Which area do you live in?

|                          |   | Answere | ed: 70 | Skippe | ed: 0 |  |  |
|--------------------------|---|---------|--------|--------|-------|--|--|
|                          | L |         |        |        |       |  |  |
| Aberdeen City            |   |         |        |        |       |  |  |
| Aberdeenshire            |   |         |        |        |       |  |  |
| Angus                    |   |         |        |        |       |  |  |
| Argyll and Bute          |   |         |        |        |       |  |  |
| City of<br>Edinburgh     |   |         |        |        |       |  |  |
| Clackmannanshir<br>e     |   |         |        |        |       |  |  |
| Dumfries and<br>Galloway |   |         |        |        |       |  |  |
| Dundee City              |   |         |        |        |       |  |  |
| East Ayrshire            |   |         |        |        |       |  |  |
| East<br>Dunbartonshire   |   |         |        |        |       |  |  |
| East Lothian             |   |         |        |        |       |  |  |
| East<br>Renfrewshire     |   |         |        |        |       |  |  |
| Falkirk Council          |   |         |        |        |       |  |  |
| Fife Council             |   |         |        |        |       |  |  |
| Glasgow City<br>Council  |   |         |        |        |       |  |  |
| Highland<br>Council      |   |         |        |        |       |  |  |
| Inverclyde<br>Council    |   |         |        |        |       |  |  |
| Midlothian               |   |         |        |        |       |  |  |

#### Rochsolloch PS: Evaluation Questionnaire: Children and Young People

| perdeen City perdeenshire ngus rgyll and Bute ty of Edinburgh | 1.43%  0.00%  0.00%  0.00%  0.00%  0.00% | 1<br>0<br>0<br>0<br>0 |
|---------------------------------------------------------------|------------------------------------------|-----------------------|
| rgyll and Bute                                                | 0.00%<br>0.00%<br>0.00%<br>0.00%         | 0 0 0                 |
| rgyll and Bute                                                | 0.00%<br>0.00%<br>0.00%                  | 0 0                   |
| <u></u>                                                       | 0.00%<br>0.00%                           | 0                     |
| ty of Edinburgh                                               | 0.00%                                    | 0                     |
|                                                               | 0.00%                                    |                       |
| ackmannanshire                                                |                                          | Ω                     |
| umfries and Galloway                                          |                                          | 0                     |
| undee City                                                    | 0.00%                                    | 0                     |
| ast Ayrshire                                                  | 0.00%                                    | 0                     |
| ast Dunbartonshire                                            | 0.00%                                    | 0                     |
| ast Lothian                                                   | 0.00%                                    | 0                     |
| ast Renfrewshire                                              | 0.00%                                    | 0                     |
| alkirk Council                                                | 0.00%                                    | 0                     |
| fe Council                                                    | 0.00%                                    | 0                     |
| lasgow City Council                                           | 0.00%                                    | 0                     |
| ghland Council                                                | 0.00%                                    | 0                     |
| verclyde Council                                              | 0.00%                                    | 0                     |
| idlothian Council                                             | 0.00%                                    | 0                     |
| oray Council                                                  | 0.00%                                    | 0                     |
| orth Ayrshire                                                 | 0.00%                                    | 0                     |
| orth Lanarkshire                                              | 98.57%                                   | 69                    |
| rkney Islands                                                 | 0.00%                                    | 0                     |
| erth and Kinross                                              | 0.00%                                    | 0                     |
| enfrewshire                                                   | 0.00%                                    | 0                     |
| cottish Borders                                               | 0.00%                                    | 0                     |
| netland Islands                                               | 0.00%                                    | 0                     |
| outh Ayrshire                                                 | 0.00%                                    | 0                     |
| outh Lanarkshire                                              | 1.43%                                    | 1                     |
| cirling Council                                               | 0.00%                                    | 0                     |
| est Dunbartonshire                                            | 0.00%                                    | 0                     |
| est Lothian                                                   | 0.00%                                    | 0                     |
| estern Isles/Comhairle Nan Eilean Siar                        | 0.00%                                    | 0                     |
| otal Respondents: 70                                          |                                          |                       |