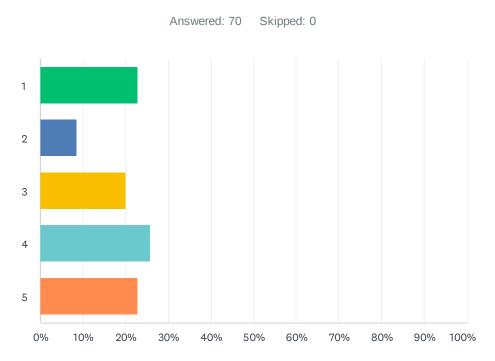

Q15 I have noticed, seen or heard bullying behaviour or language that is racist, sexist, homophobic, disablist or derogatory about someone's faith or religion(Please rank your response on a scale from 1-5, 1 is Strongly Disagree and 5 is Strongly Agree)

| ANSWER CHOICES | RESPONSES |    |
|----------------|-----------|----|
| 1              | 22.86%    | 16 |
| 2              | 8.57%     | 6  |
| 3              | 20.00%    | 14 |
| 4              | 25.71%    | 18 |
| 5              | 22.86%    | 16 |
| TOTAL          |           | 70 |