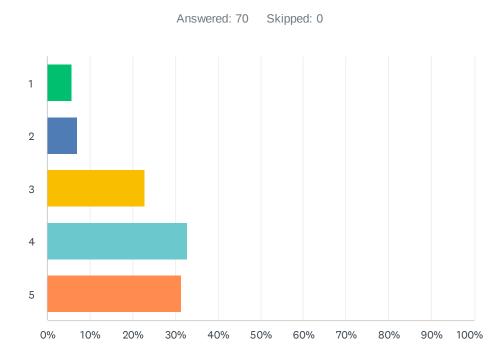

### Q14 At my school/club/setting we have learned what human dignity means(Please rank your response on a scale from 1-5, 1 is Strongly Disagree and 5 is Strongly Agree)

| ANSWER CHOICES | RESPONSES |    |
|----------------|-----------|----|
| 1              | 5.71%     | 4  |
| 2              | 7.14%     | 5  |
| 3              | 22.86%    | 16 |
| 4              | 32.86%    | 23 |
| 5              | 31.43%    | 22 |
| TOTAL          |           | 70 |