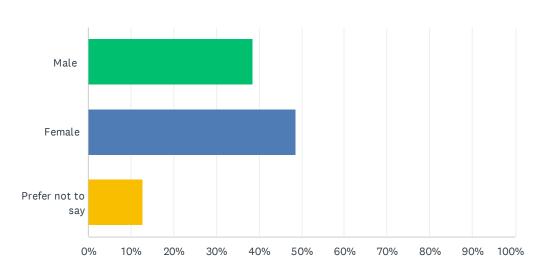

#### Q3 Gender

Answered: 70 Skipped: 0

| ANSWER CHOICES    | RESPONSES |    |
|-------------------|-----------|----|
| Male              | 38.57%    | 27 |
| Female            | 48.57%    | 34 |
| Prefer not to say | 12.86%    | 9  |
| TOTAL             |           | 70 |