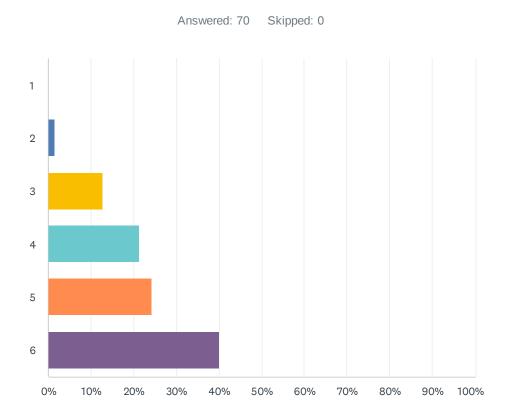

### Q13 If I was being bullied I know there is an adult who would listen and not just take control away(Please rank your response on a scale from 1-5, 1 is Strongly Disagree and 5 is Strongly Agree)

| ANSWER CHOICES | RESPONSES |    |
|----------------|-----------|----|
| 1              | 0.00%     | 0  |
| 2              | 1.43%     | 1  |
| 3              | 12.86%    | 9  |
| 4              | 21.43%    | 15 |
| 5              | 24.29%    | 17 |
| 6              | 40.00%    | 28 |
| TOTAL          |           | 70 |