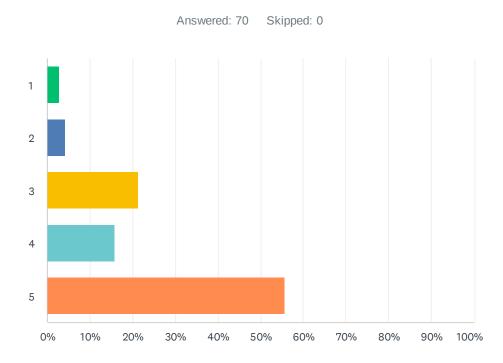

# Q7 My school/club/setting helps children learn to be kind to others(Please rank your response on a scale from 1-5, 1 is Strongly Disagree and 5 is Strongly Agree)

| ANSWER CHOICES | RESPONSES |    |
|----------------|-----------|----|
| 1              | 1.43%     | 1  |
| 2              | 0.00%     | 0  |
| 3              | 11.43%    | 8  |
| 4              | 31.43%    | 22 |
| 5              | 55.71%    | 39 |
| TOTAL          |           | 70 |