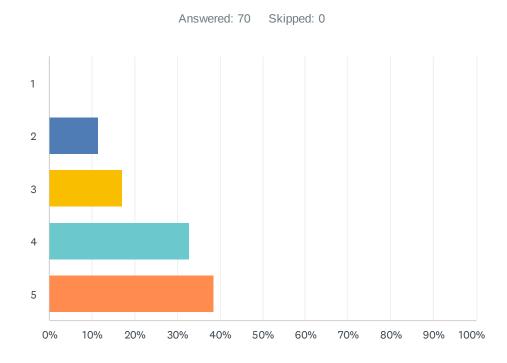

### Q6 My school/club/setting has good ways to prevent bullying from happening in the first place(Please rank your response on a scale from 1-5, 1 is Strongly Disagree and 5 is Strongly Agree)

| ANSWER CHOICES | RESPONSES |    |
|----------------|-----------|----|
| 1              | 0.00%     | 0  |
| 2              | 11.43%    | 8  |
| 3              | 17.14%    | 12 |
| 4              | 32.86%    | 23 |
| 5              | 38.57%    | 27 |
| TOTAL          |           | 70 |