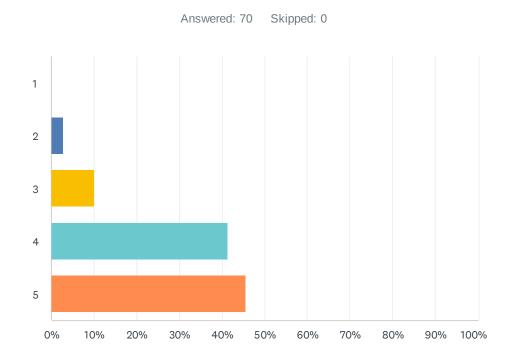

### Q8 My school/club/setting helps children learn to be friendly to others(Please rank your response on a scale from 1-5, 1 is Strongly Disagree and 5 is Strongly Agree)

| ANSWER CHOICES | RESPONSES |    |
|----------------|-----------|----|
| 1              | 0.00%     | 0  |
| 2              | 2.86%     | 2  |
| 3              | 10.00%    | 7  |
| 4              | 41.43%    | 29 |
| 5              | 45.71%    | 32 |
| TOTAL          |           | 70 |