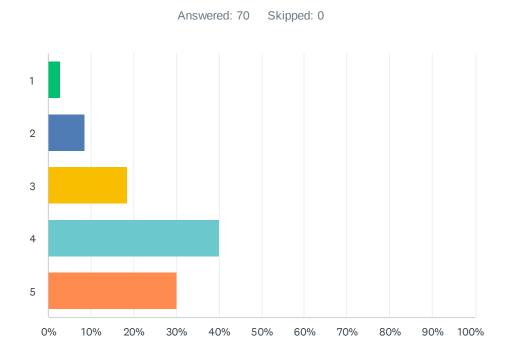

# Q9 My school/club/setting helps children learn to be fair to others(Please rank your response on a scale from 1-5, 1 is Strongly Disagree and 5 is Strongly Agree)

| ANSWER CHOICES | RESPONSES |    |
|----------------|-----------|----|
| 1              | 1.43%     | 1  |
| 2              | 8.57%     | 6  |
| 3              | 17.14%    | 12 |
| 4              | 32.86%    | 23 |
| 5              | 40.00%    | 28 |
| TOTAL          |           | 70 |