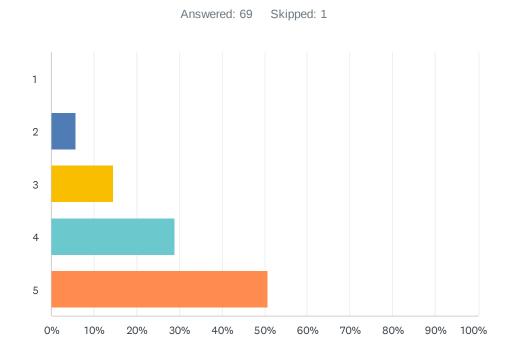

#### Q4 I feel safe in my school or club/setting(Please rank your response on a scale from 1-5, 1 is Strongly Disagree and 5 is Strongly Agree)

| ANSWER CHOICES | RESPONSES |    |
|----------------|-----------|----|
| 1              | 0.00%     | 0  |
| 2              | 5.80%     | 4  |
| 3              | 14.49%    | 10 |
| 4              | 28.99%    | 20 |
| 5              | 50.72%    | 35 |
| TOTAL          |           | 69 |