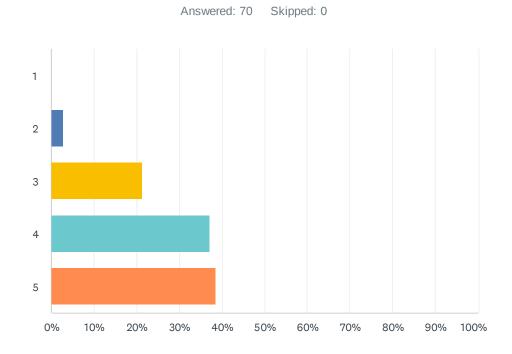

#### Q5 I feel happy in my school or club/setting(Please rank your response on a scale from 1-5, 1 is Strongly Disagree and 5 is Strongly Agree)

| ANSWER CHOICES | RESPONSES |    |
|----------------|-----------|----|
| 1              | 0.00%     | 0  |
| 2              | 2.86%     | 2  |
| 3              | 21.43%    | 15 |
| 4              | 37.14%    | 26 |
| 5              | 38.57%    | 27 |
| TOTAL          |           | 70 |