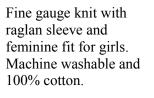

Fine gauge knit with raglan sleeve. Machine washable and 100% cotton.

and 100% cotton.

Fine gauge knit with raglan sleeve. Fitted shape. Machine washable

**Gym Bag** Water resistant fabric. Drawstring carry handles on each side. Reinforced corners with gun metal eyelets. Capacity 11 litres.