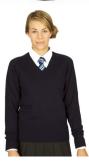

## **Trutex V Neck** Sweatshirt

260gsm v-neck sweatshirt with rib neck, welt and cuffs. Designed with a raglan sleeve.

Flat knit ribbed collar Hemmed sleeves Self coloured buttons

> **Trutex Boys Cotton Jumper**