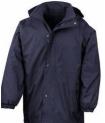

## **Trutex Crew Neck** Sweatshirt

260gsm sweatshirt with rib neck, welt and cuffs. Designed with a raglan sleeve

**Trutex Sweatshirt** Cardigan

Button front junior Cardigan with 2 pockets.

Reversible Waterproof Jacket Pill resistant polyester Fleece reverse Taped waterproof seams Fold away hood. Full length zip