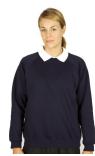

## **Trutex Crew Neck** Sweatshirt

260gsm sweatshirt with rib neck, welt and cuffs. Designed with a raglan sleeve

**Trutex Sweatshirt** Cardigan

Button front junior Cardigan with 2 pockets.

Reversible Waterproof Jacket Pill resistant polyester Fleece reverse Taped waterproof seams Fold away hood. Full length zip