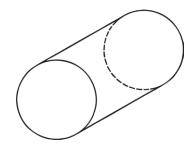

Shape of faces: circular and

rectangle

Number of vertices: 0

Number of edges: 2

Name: cylinder

Shape of faces: triangular

and rectangular

Number of vertices: 5