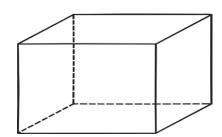

Number of vertices: 6

Number of edges: 9

Name: triangular prism

Shape of faces: rectangular

Number of vertices: 8

Number of edges: 12

Name: cuboid