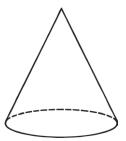

## Name the 3D Shape Answers

Shape of faces: **circular** Number of vertices: **0** 

Number of edges: 0

Name: **sphere** 

Shape of faces: cicular

Number of vertices: 0

Number of edges: 1

Name: cone