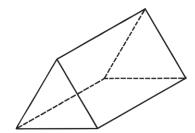

Number of edges: 8

Name: rectangular pyramid

Shape of faces: square

Number of vertices: 8

Number of edges: 12

Name: cube

Shape of faces: triangular

and rectangular

Number of vertices: 6

Number of edges: 9

Name: triangular prism

Shape of faces: rectangular

Number of vertices: 8

Number of edges: 12

Name: cuboid