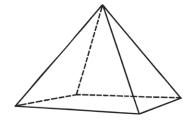

Shape of faces: circular and

rectangle

Number of vertices: 0

Number of edges: 2

Name: cylinder

Shape of faces: triangular

and rectangular

Number of vertices: 5

Number of edges: 8

Name: rectangular pyramid

Shape of faces: square

Number of vertices: 8

Number of edges: 12

Name: cube

Shape of faces: triangular

and rectangular