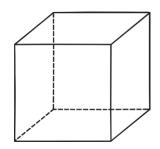

Number of edges: 8

Name: rectangular pyramid

Shape of faces: square

Number of vertices: 8

Number of edges: 12

Name: cube

Shape of faces: triangular

and rectangular