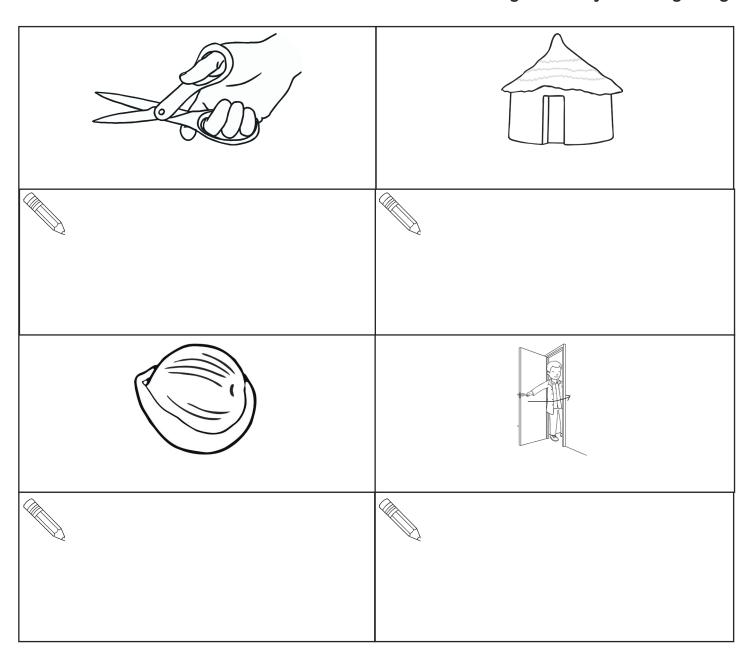

## Onset and Rime 'ut' Cut and Glue Activity

Cut and glue the letters in the top blocks to make the word for the picture in each box. Write the letters underneath each word once you have finished gluing.