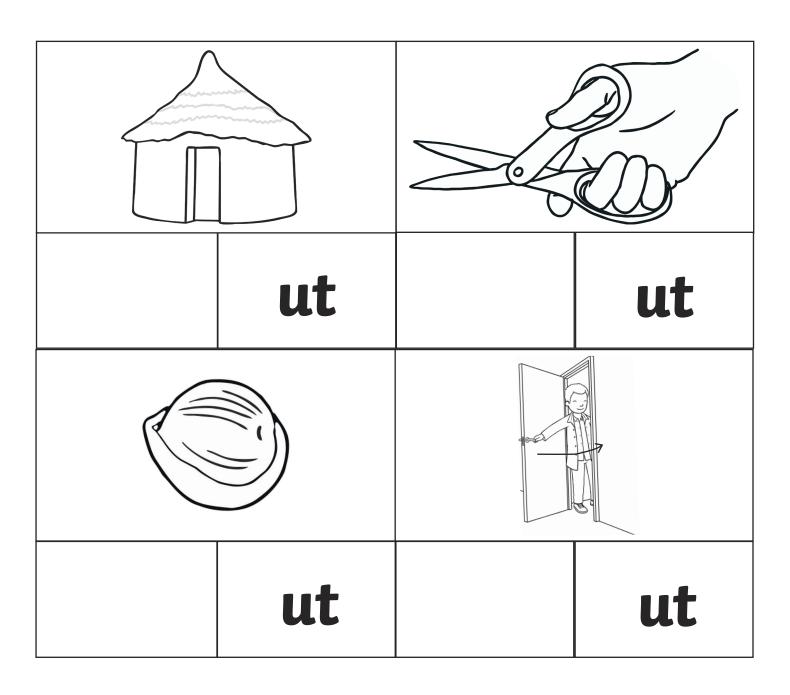

## Onset and Rime 'ut' Cut and Glue Activity

Cut and glue the letters to make the word for the picture in each box.

visit twinkl.com

| h |     | C |   | n | sh |
|---|-----|---|---|---|----|
|   | - 1 |   | 1 |   |    |