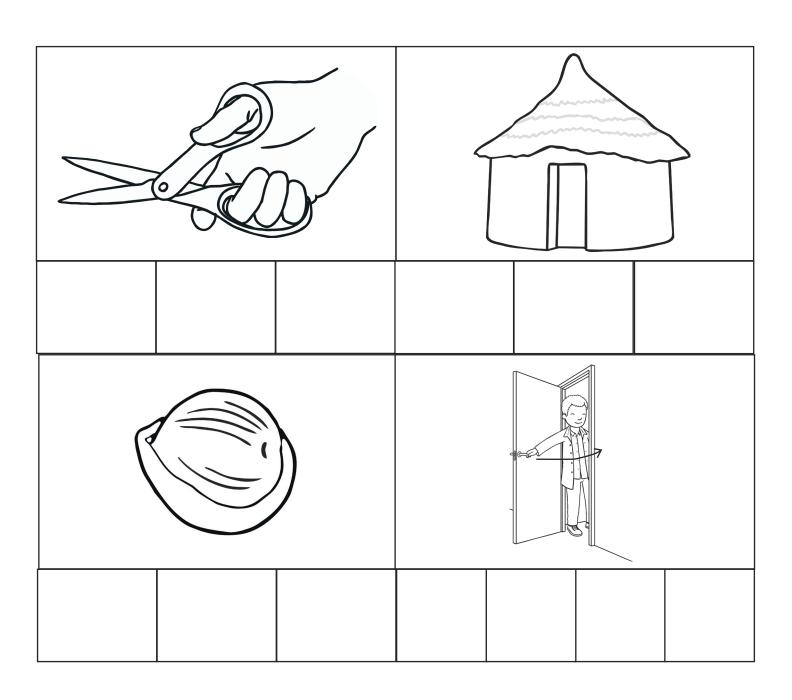

## Onset and Rime 'ut' Cut and Glue Activity

Cut and glue the letters to make the word for the picture in each box.

| u | h | n | C | S | t | h |
|---|---|---|---|---|---|---|
| u | t | u | t | t | u |   |