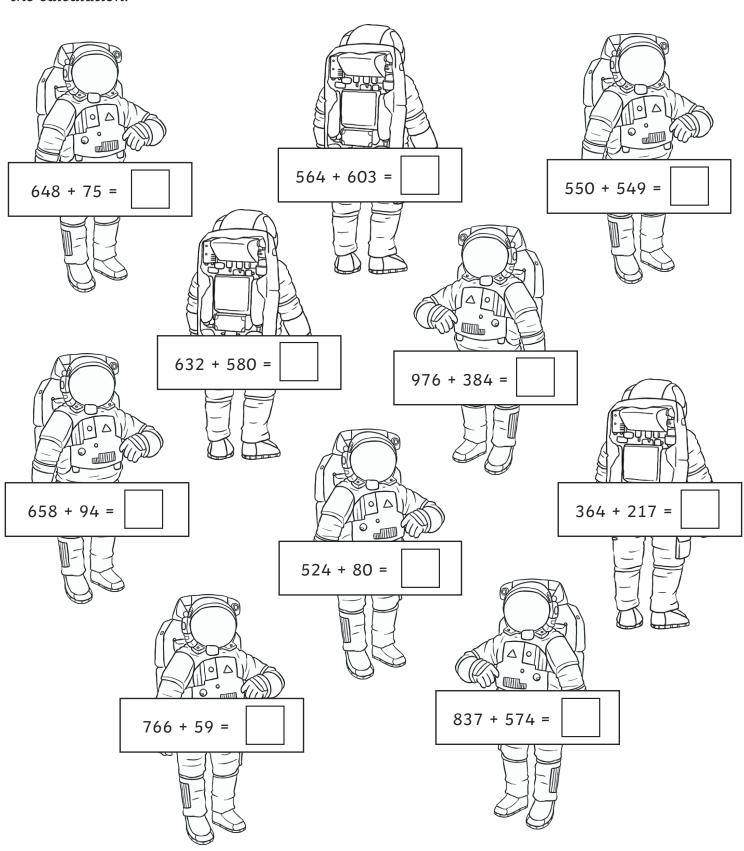

## Year 3 Adding Numbers up to Three Digits with Regrouping **Space-Themed Maths Activity Games**

Cut out and attach a paperclip to each astronaut. Use a magnet to select an astronaut. Complete the calculation.

#### Magnet game

$$632 + 580 = 1212$$

$$837 + 574 = 1411$$