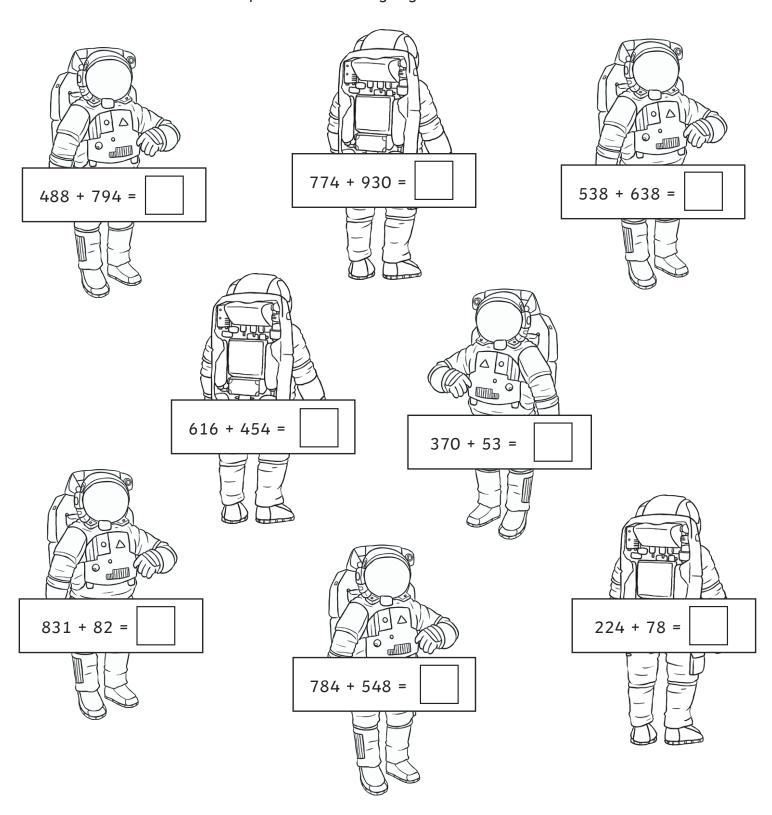

# Year 3 Adding Numbers up to Three Digits with Regrouping Space-Themed Maths Activity Games

Cut out the astronauts. Complete the calculation on each astronaut and then sort them by their answer onto the correct space shuttle. Once you have selected the correct space shuttle, stick the astronaut onto the space shuttle using a glue stick.

### Shuttle game