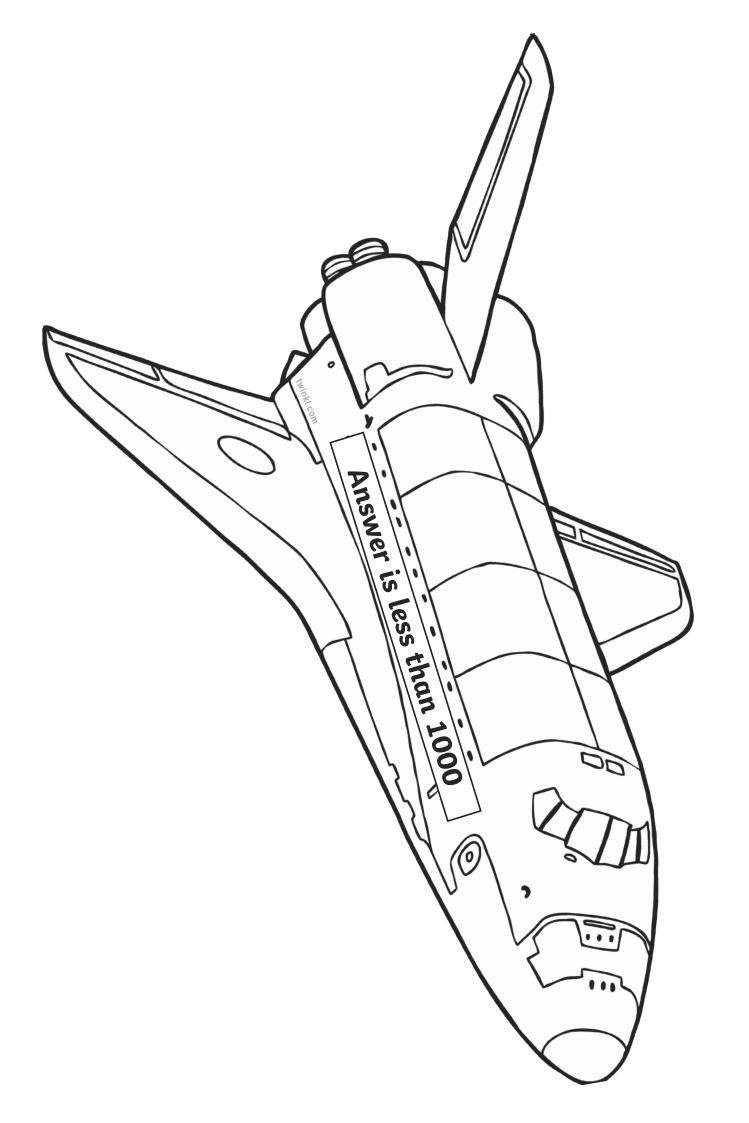

# Year 3 Adding Numbers up to Three Digits with Regrouping Space-Themed Maths Activity Games

Cut out the astronauts. Complete the calculation on each astronaut and then sort them by their answer onto the correct space shuttle. Once you have selected the correct space shuttle, stick the astronaut onto the space shuttle using a glue stick.

### Shuttle game