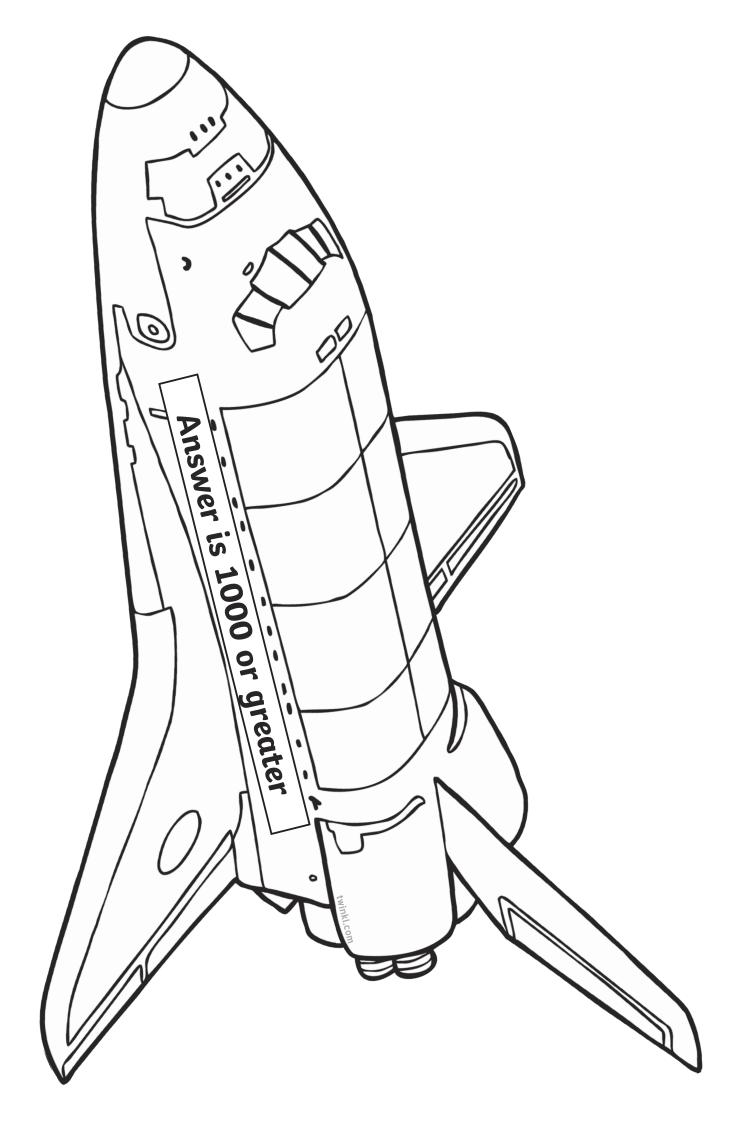

# Year 3 Adding Numbers up to Three Digits with Regrouping Space-Themed Maths Activity Games

Cut out the astronauts. Complete the calculation on each astronaut and then sort them by their answer onto the correct space shuttle. Once you have selected the correct space shuttle, stick the astronaut onto the space shuttle using a glue stick.

### Shuttle game