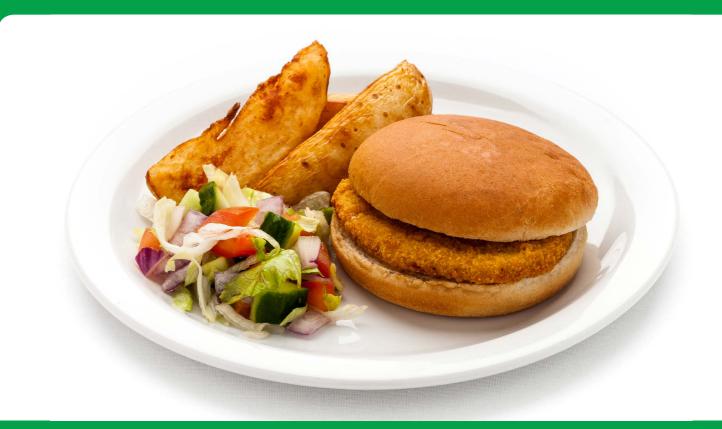

# **OPTION 1 Red Band**



Quorn Lasagne (v)

**OPTION 3 Yellow Band** 



#### **Baked Potato**

Fillings Include:

- Tuna Mayo
- Cheese
- Coleslaw

## **OPTION 2 Green Band**



**Chicken Burger** 

### OPTION 4 Blue Band



#### Snack 2 Go

- Tuna Mayo
- Cheese
- Ham
- Chicken

North Lanarkshire Council

# **OPTION 1 Red Band**



**Roast Beef** 

**OPTION 3 Yellow Band** 



#### **Baked Potato**

Fillings Include:

- Tuna Mayo
- Cheese
- Coleslaw

## **OPTION 2 Green Band**



Cheese & Tomato Pizza (v)

### OPTION 4 Blue Band



#### Snack 2 Go

- Tuna Mayo
- Cheese
- Ham
- Chicken

North Lanarkshire Council

# **OPTION 1 Red Band**



**Chicken Curry** 

**OPTION 3 Yellow Band** 



#### **Baked Potato**

Fillings Include:

- Tuna Mayo
- Cheese
- Coleslaw

## **OPTION 2 Green Band**



Soup & Baguette (v)

### OPTION 4 Blue Band



#### Snack 2 Go

- Tuna Mayo
- Cheese
- Ham
- Chicken

North Lanarkshire Council

# **OPTION 1 Red Band**



Sausage, Beans & Ma