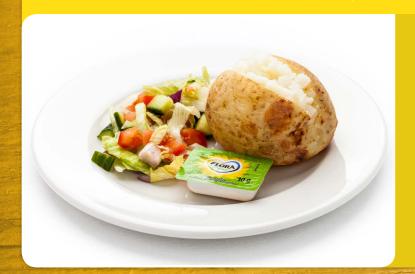

**Fish Fingers** 

### OPTION 4 Blue Band



#### Snack 2 Go

- Tuna Mayo
- Cheese
- Ham
- Chicken



# **OPTION 1 Red Band**



Macaroni Cheese (v)

**OPTION 3 Yellow Band** 



#### **Baked Potato**

Fillings Include:

- Tuna Mayo
- Cheese
- Coleslaw

## **OPTION 2 Green Band**



**Beef Burger** 

### OPTION 4 Blue Band



#### Snack 2 Go

- Tuna Mayo
- Cheese
- Ham
- Chicken

North Lanarkshire Council

# **OPTION 1 Red Band**



Fish & Chips

## **OPTION 3 Yellow Band**



#### **Baked Potato**

Fillings Include:

- Tuna Mayo
- Cheese
- Coleslaw

## **OPTION 2 Green Band**



# Quorn Sausage Roll (v)

### OPTION 4 Blue Band



#### Snack 2 Go

- Tuna Mayo
- Cheese
- Ham
- Chicken

North Lanarkshire Council

# **OPTION 1 Red Band**



Macaroni Cheese (v)

**OPTION 3 Yellow Band** 



#### **Baked Potato**

Fillings Include:

- Tuna Mayo
- Cheese
- Coleslaw

## **OPTION 2 Green Band**



## **Chicken Tikka Wrap**

OPTION 4 Blue Band



#### Snack 2 Go

- Tuna Mayo
- Cheese
- Ham
- Chicken



# **OPTION 1 Red Band**



**Chicken Curry** 

**OPTION 3 Yellow Band** 



#### **Baked Potato**

Fillings Include:

- Tuna Mayo
- Cheese
- Coleslaw

## **OPTION 2 Green Band**



Tuna Pasta

### OPTION 4 Blue Band



#### Snack 2 Go

- Tuna Mayo
- Cheese
- Ham
- Chicken

North Lanarkshire Council

## **OPTION 1 Red Band**



Mince Pie with Mashed Potato

**OPTION 3 Yellow Band** 



#### **Baked Potato**

Fillings Include:

- Tuna Mayo
- Cheese
- Coleslaw

## **OPTION 2 Green Band**



Cowboy Beans with Quorn Sausages (v)

### **OPTION 4 Blue Band**



#### Snack 2 Go

- Tuna Ma