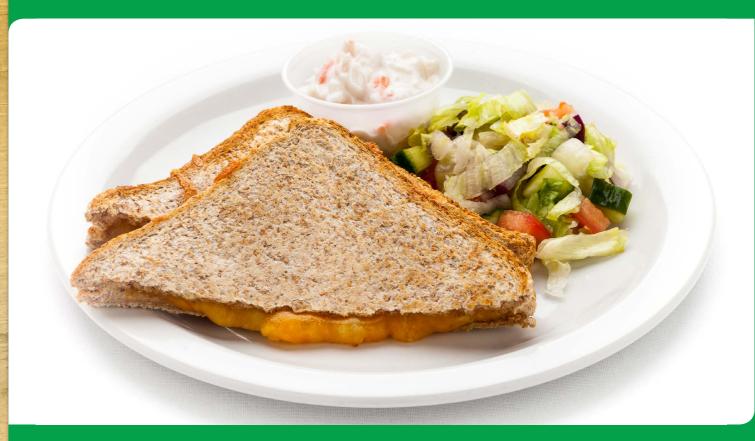

e
- Ham
- Chicken

North Lanarkshire Council

# **OPTION 1 Red Band**



Fish & Chips

## **OPTION 3 Yellow Band**



#### **Baked Potato**

Fillings Include:

- Tuna Mayo
- Cheese
- Coleslaw

## **OPTION 2 Green Band**



Beans & Toast, cheese optional (v)

### OPTION 4 Blue Band



#### Snack 2 Go

- Tuna Mayo
- Cheese
- Ham
- Chicken



# **OPTION 1 Red Band**



**Chicken Tikka** 

**OPTION 3 Yellow Band** 



#### **Baked Potato**

Fillings Include:

- Tuna Mayo
- Cheese
- Coleslaw

## **OPTION 2 Green Band**



Tomato Pasta (v)

### OPTION 4 Blue Band



#### Snack 2 Go

- Tuna Mayo
- Cheese
- Ham
- Chicken



# **OPTION 1 Red Band**



Pasta Bolognese

**OPTION 3 Yellow Band** 



#### **Baked Potato**

Fillings Include:

- Tuna Mayo
- Cheese
- Coleslaw

## **OPTION 2 Green Band**



Cheese Toastie (v)

### OPTION 4 Blue Band



#### Snack 2 Go

- Tuna Mayo
- Cheese
- Ham
- Chicken

North Lanarkshire Council

# **OPTION 1 Red Band**



Steak Pie

## **OPTION 3 Yellow Band**



#### **Baked Potato**

Fillings Include:

- Tuna Mayo
- Cheese
- Coleslaw

## **OPTION 2 Green Band**



**Fish Fingers** 

### OPTION 4 Blue Band



#### Snack 2 Go

- Tuna Mayo
- Cheese
- Ham
- Chicken



# **OPTION 1 Red Band**



Macaroni Cheese (v)

**OPTION 3 Yellow Band** 



#### **Baked Potato**

Fillings Include:

- Tuna Mayo
- Cheese
- Coleslaw

## **OPTION 2 Green Band**



**Beef Burger** 

### OPTION 4 Blue Band



#### Snack 2 Go

- Tuna Mayo
- Cheese
- Ham
- Chicken

North Lanarkshire Council

# **OPTION 1 Red Band**



Fish & Chips

## **OPTION 3 Yellow Band**



#### **Baked P