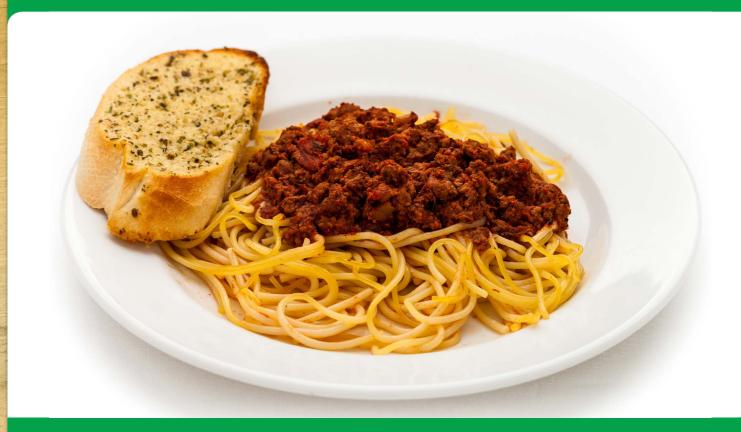

N 1 Red Band**



Mince Pie with Mashed Potato

**OPTION 3 Yellow Band** 



#### **Baked Potato**

Fillings Include:

- Tuna Mayo
- Cheese
- Coleslaw

## **OPTION 2 Green Band**



Cowboy Beans with Quorn Sausages (v)

### **OPTION 4 Blue Band**



#### Snack 2 Go

- Tuna Mayo
- Cheese
- Ham
- Chicken

North Lanarkshire Council

# **OPTION 1 Red Band**



**Home Made Kebab** 

**OPTION 3 Yellow Band** 



#### **Baked Potato**

Fillings Include:

- Tuna Mayo
- Cheese
- Coleslaw

## **OPTION 2 Green Band**



Cheese & Tomato Pizza (v)

### OPTION 4 Blue Band



#### Snack 2 Go

- Tuna Mayo
- Cheese
- Ham
- Chicken



# **OPTION 1 Red Band**



Fish & Chips

## **OPTION 3 Yellow Band**



#### **Baked Potato**

Fillings Include:

- Tuna Mayo
- Cheese
- Coleslaw

## **OPTION 2 Green Band**



# Quorn Spaghetti Bolognese (v)

### OPTION 4 Blue Band



#### Snack 2 Go

- Tuna Mayo
- Cheese
- Ham
- Chicken