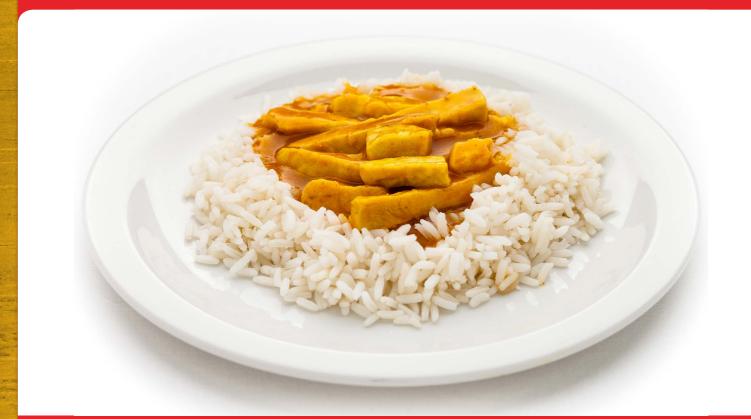

Cheese
- Coleslaw

## **OPTION 2 Green Band**



**Beef Burger** 

### OPTION 4 Blue Band



#### Snack 2 Go

- Tuna Mayo
- Cheese
- Ham
- Chicken

North Lanarkshire Council

# **OPTION 1 Red Band**



Fish & Chips

## **OPTION 3 Yellow Band**



#### **Baked Potato**

Fillings Include:

- Tuna Mayo
- Cheese
- Coleslaw

## **OPTION 2 Green Band**



# Quorn Sausage Roll (v)

### OPTION 4 Blue Band



#### Snack 2 Go

- Tuna Mayo
- Cheese
- Ham
- Chicken

North Lanarkshire Council

# **OPTION 1 Red Band**



Macaroni Cheese (v)

**OPTION 3 Yellow Band** 



#### **Baked Potato**

Fillings Include:

- Tuna Mayo
- Cheese
- Coleslaw

## **OPTION 2 Green Band**



## **Chicken Tikka Wrap**

OPTION 4 Blue Band



#### Snack 2 Go

- Tuna Mayo
- Cheese
- Ham
- Chicken



# **OPTION 1 Red Band**



**Chicken Curry** 

**OPTION 3 Yellow Band** 



#### **Baked Potato**

Fillings Include:

- Tuna Mayo
- Cheese
- Coleslaw

## **OPTION 2 Green Band**



Tuna Pasta

### OPTION 4 Blue Band



#### Snack 2 Go

- Tuna Mayo
- Cheese
- Ham
- Chicken

North Lanarkshire Council

## **OPTION 1 Red Band**



Mince Pie with Mashed Potato

**OPTION 3 Yellow Band** 



#### **Baked Potato**

Fillings Include:

- Tuna Mayo
- Cheese
- Coleslaw

## **OPTION 2 Green Band**



Cowboy Beans with Quorn Sausages (v)

### **OPTION 4 Blue Band**



#### Snack 2 Go

- Tuna Mayo
- Cheese
- Ham
- Chicken

North Lanarkshire Council

# **OPTION 1 Red Band**



**Home Made Kebab** 

**OPTION 3 Yellow Band** 



#### **Baked Potato**

Fillings Include:

- Tuna Mayo
- Cheese
- Coleslaw

## **OPTION 2 Green Band**