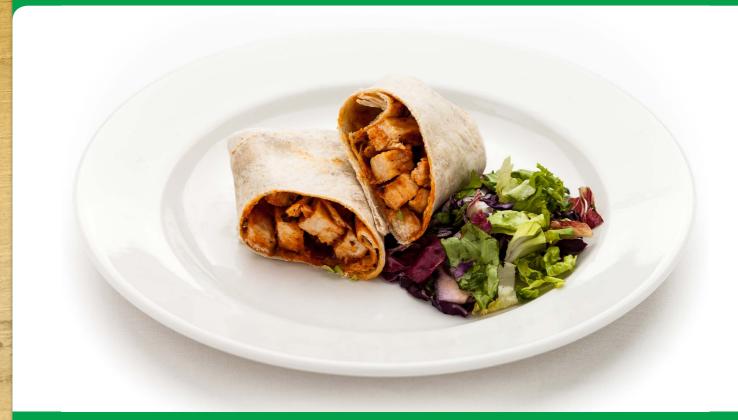

# **OPTION 1 Red Band**



Macaroni Cheese (v)

**OPTION 3 Yellow Band** 



#### **Baked Potato**

Fillings Include:

- Tuna Mayo
- Cheese
- Coleslaw

## **OPTION 2 Green Band**



**Beef Burger** 

### OPTION 4 Blue Band



#### Snack 2 Go

- Tuna Mayo
- Cheese
- Ham
- Chicken

North Lanarkshire Council

# **OPTION 1 Red Band**



Fish & Chips

## **OPTION 3 Yellow Band**



#### **Baked Potato**

Fillings Include:

- Tuna Mayo
- Cheese
- Coleslaw

## **OPTION 2 Green Band**



# Quorn Sausage Roll (v)

### OPTION 4 Blue Band



#### Snack 2 Go

- Tuna Mayo
- Cheese
- Ham
- Chicken

North Lanarkshire Council

# **OPTION 1 Red Band**



Macaroni Cheese (v)

**OPTION 3 Yellow Band** 



#### **Baked Potato**

Fillings Include:

- Tuna Mayo
- Cheese
- Coleslaw

## **OPTION 2 Green Band**



## **Chicken Tikka Wrap**

OPTION 4 Blue Band



#### Snack 2 Go

- Tuna Mayo
- Cheese
- Ham
- Chicken



# **OPTION 1 Red Band**



**Chicken Curry** 

**OPTION 3 Yellow Band** 



#### **Baked Potato**

Fillings Include:

- Tuna Mayo
- Cheese
- Coleslaw

## **OPTION 2 Green Band**



Tuna Pasta

### OPTION 4 Blue Band



#### Snack 2 Go

- Tuna Mayo
- Cheese
- Ham
- Chicken

North Lanarkshire Council

## **OPTION 1 Red Band**



Mince Pie with Mashed Potato

**OPTION 3 Yellow Band** 



#### **Baked Potato**

Fillings Include:

- Tuna Mayo
- Cheese
- Coleslaw

## **OPTION 2 Green Band**



Cowboy Beans with Quorn Sausages (v)

### **OPTION 4 Blue Band**



#### Snack 2 Go

- Tuna Mayo
- Cheese
- Ham
- Chicken

North Lanarkshire Council

# **OPTION 1 Red Band**



**Home Made Kebab**