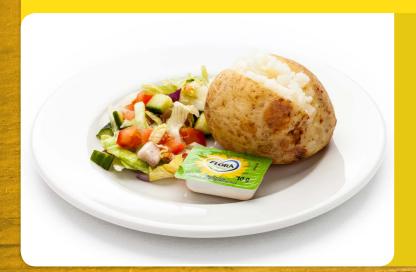

*OPTION 2 Green Band**



Beans & Toast, cheese optional (v)

### OPTION 4 Blue Band



#### Snack 2 Go

- Tuna Mayo
- Cheese
- Ham
- Chicken



# **OPTION 1 Red Band**



**Chicken Tikka** 

**OPTION 3 Yellow Band** 



#### **Baked Potato**

Fillings Include:

- Tuna Mayo
- Cheese
- Coleslaw

## **OPTION 2 Green Band**



Tomato Pasta (v)

### OPTION 4 Blue Band



#### Snack 2 Go

- Tuna Mayo
- Cheese
- Ham
- Chicken



# **OPTION 1 Red Band**



Pasta Bolognese

**OPTION 3 Yellow Band** 



#### **Baked Potato**

Fillings Include:

- Tuna Mayo
- Cheese
- Coleslaw

## **OPTION 2 Green Band**



Cheese Toastie (v)

### OPTION 4 Blue Band



#### Snack 2 Go

- Tuna Mayo
- Cheese
- Ham
- Chicken

North Lanarkshire Council

# **OPTION 1 Red Band**



Steak Pie

## **OPTION 3 Yellow Band**



#### **Baked Potato**

Fillings Include:

- Tuna Mayo
- Cheese
- Coleslaw

## **OPTION 2 Green Band**



**Fish Fingers** 

### OPTION 4 Blue Band



#### Snack 2 Go

- Tuna Mayo
- Cheese
- Ham
- Chicken



# **OPTION 1 Red Band**



Macaroni Cheese (v)

**OPTION 3 Yellow Band** 



#### **Baked Potato**

Fillings Include:

- Tuna Mayo
- Cheese
- Coleslaw

## **OPTION 2 Green Band**



**Beef Burger** 

### OPTION 4 Blue Band



#### Snack 2 Go

- Tuna Mayo
- Cheese
- Ham
- Chicken

North Lanarkshire Council

# **OPTION 1 Red Band**



Fish & Chips

## **OPTION 3 Yellow Band**



#### **Baked Potato**

Fillings Include:

- Tuna Mayo
- Cheese
- Coleslaw

## **OPTION 2 Green Band**



# Quorn Sausage Roll (v)

### OPTION 4 Blue Band



#### Snack 2 Go

- Tuna Mayo
- Cheese
- Ham
- Chicken