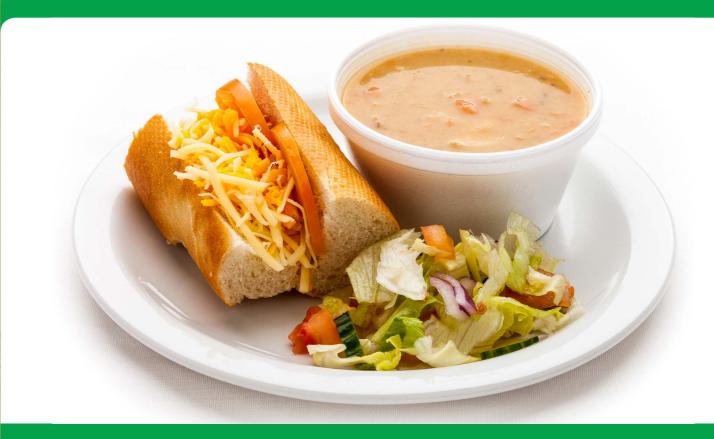

**OPTION 1 Red Band**



Quorn Lasagne (v)

**OPTION 3 Yellow Band** 



#### **Baked Potato**

Fillings Include:

- Tuna Mayo
- Cheese
- Coleslaw

## **OPTION 2 Green Band**



**Chicken Burger** 

### OPTION 4 Blue Band



#### Snack 2 Go

- Tuna Mayo
- Cheese
- Ham
- Chicken

North Lanarkshire Council

# **OPTION 1 Red Band**



**Roast Beef** 

**OPTION 3 Yellow Band** 



#### **Baked Potato**

Fillings Include:

- Tuna Mayo
- Cheese
- Coleslaw

## **OPTION 2 Green Band**



Cheese & Tomato Pizza (v)

### OPTION 4 Blue Band



#### Snack 2 Go

- Tuna Mayo
- Cheese
- Ham
- Chicken

North Lanarkshire Council

# **OPTION 1 Red Band**



**Chicken Curry** 

**OPTION 3 Yellow Band** 



#### **Baked Potato**

Fillings Include:

- Tuna Mayo
- Cheese
- Coleslaw

## **OPTION 2 Green Band**



Soup & Baguette (v)

### OPTION 4 Blue Band



#### Snack 2 Go

- Tuna Mayo
- Cheese
- Ham
- Chicken

North Lanarkshire Council

# **OPTION 1 Red Band**



Sausage, Beans & Mash

**OPTION 3 Yellow Band** 



#### **Baked Potato**

Fillings Include:

- Tuna Mayo
- Cheese
- Coleslaw

## **OPTION 2 Green Band**



## Tuna Pasta

### **OPTION 4 Blue Band**



#### Snack 2 Go

- Tuna Mayo
- Cheese
- Ham
- Chicken

North Lanarkshire Council

# **OPTION 1 Red Band**



Fish & Chips

## **OPTION 3 Yellow Band**



#### **Baked Potato**

Fillings Include:

- Tuna Mayo
- Cheese
- Coleslaw

## **OPTION 2 Green Band**



Beans & Toast, cheese optional (v)

### OPTION 4 Blue Band



#### Snack 2 Go

- Tuna Mayo
- Cheese
- Ham
- Chicken



# **OPTION 1 Red Band**



**Chicken Tikka** 

**OPTION 3 Yell