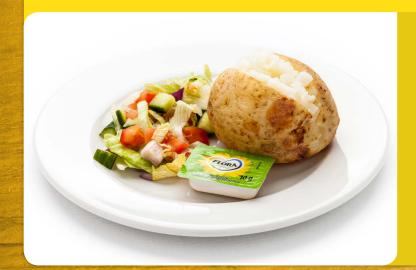

Sausage Roll (v)

### OPTION 4 Blue Band



#### Snack 2 Go

- Tuna Mayo
- Cheese
- Ham
- Chicken

North Lanarkshire Council

# **OPTION 1 Red Band**



Macaroni Cheese (v)

**OPTION 3 Yellow Band** 



#### **Baked Potato**

Fillings Include:

- Tuna Mayo
- Cheese
- Coleslaw

## **OPTION 2 Green Band**



## **Chicken Tikka Wrap**

OPTION 4 Blue Band



#### Snack 2 Go

- Tuna Mayo
- Cheese
- Ham
- Chicken



# **OPTION 1 Red Band**



**Chicken Curry** 

**OPTION 3 Yellow Band** 



#### **Baked Potato**

Fillings Include:

- Tuna Mayo
- Cheese
- Coleslaw

## **OPTION 2 Green Band**



Tuna Pasta

### OPTION 4 Blue Band



#### Snack 2 Go

- Tuna Mayo
- Cheese
- Ham
- Chicken

North Lanarkshire Council

## **OPTION 1 Red Band**



Mince Pie with Mashed Potato

**OPTION 3 Yellow Band** 



#### **Baked Potato**

Fillings Include:

- Tuna Mayo
- Cheese
- Coleslaw

## **OPTION 2 Green Band**



Cowboy Beans with Quorn Sausages (v)

### **OPTION 4 Blue Band**



#### Snack 2 Go

- Tuna Mayo
- Cheese
- Ham
- Chicken

North Lanarkshire Council

# **OPTION 1 Red Band**



**Home Made Kebab** 

**OPTION 3 Yellow Band** 



#### **Baked Potato**

Fillings Include:

- Tuna Mayo
- Cheese
- Coleslaw

## **OPTION 2 Green Band**



Cheese & Tomato Pizza (v)

### OPTION 4 Blue Band



#### Snack 2 Go

- Tuna Mayo
- Cheese
- Ham
- Chicken



# **OPTION 1 Red Band**



Fish & Chips

## **OPTION 3 Yellow Band**



#### **Baked Potato**

Fillings Include:

- Tuna Mayo
- Cheese
- Coleslaw

## **OPTION 2 Green Band**



# Quorn Spaghetti Bolognese (v)

### OPTION 4 Blue Band



#### Snack 2 G