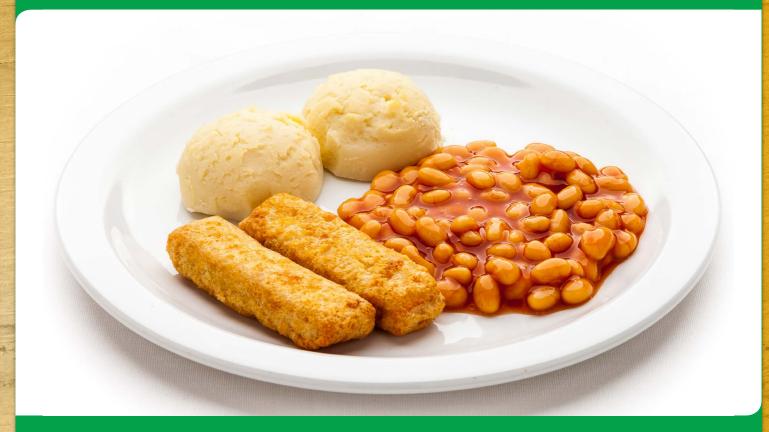

- Tuna Mayo
- Cheese
- Ham
- Chicken



# **OPTION 1 Red Band**



**Chicken Tikka** 

**OPTION 3 Yellow Band** 



#### **Baked Potato**

Fillings Include:

- Tuna Mayo
- Cheese
- Coleslaw

## **OPTION 2 Green Band**



Tomato Pasta (v)

### OPTION 4 Blue Band



#### Snack 2 Go

- Tuna Mayo
- Cheese
- Ham
- Chicken



# **OPTION 1 Red Band**



Pasta Bolognese

**OPTION 3 Yellow Band** 



#### **Baked Potato**

Fillings Include:

- Tuna Mayo
- Cheese
- Coleslaw

## **OPTION 2 Green Band**



Cheese Toastie (v)

### OPTION 4 Blue Band



#### Snack 2 Go

- Tuna Mayo
- Cheese
- Ham
- Chicken

North Lanarkshire Council

# **OPTION 1 Red Band**



Steak Pie

## **OPTION 3 Yellow Band**



#### **Baked Potato**

Fillings Include:

- Tuna Mayo
- Cheese
- Coleslaw

## **OPTION 2 Green Band**



**Fish Fingers** 

### OPTION 4 Blue Band



#### Snack 2 Go

- Tuna Mayo
- Cheese
- Ham
- Chicken



# **OPTION 1 Red Band**



Macaroni Cheese (v)

**OPTION 3 Yellow Band** 



#### **Baked Potato**

Fillings Include:

- Tuna Mayo
- Cheese
- Coleslaw

## **OPTION 2 Green Band**



**Beef Burger** 

### OPTION 4 Blue Band



#### Snack 2 Go

- Tuna Mayo
- Cheese
- Ham
- Chicken

North Lanarkshire Council

# **OPTION 1 Red Band**



Fish & Chips

## **OPTION 3 Yellow Band**



#### **Baked Potato**

Fillings Include:

- Tuna Mayo
- Cheese
- Coleslaw

## **OPTION 2 Green Band**



# Quorn Sausage Roll (v)

### OPTION 4 Blue Band



#### Snack 2 Go

- Tuna Mayo
- Cheese
- Ham
- Chicken

North Lanarkshire Council

# **OPTION 1 Red Band**



Macaroni Cheese (v)

**OPTION 3 Yellow Band**