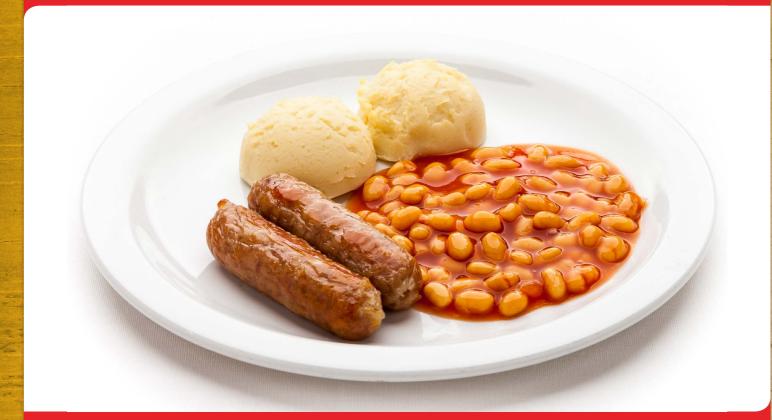

TION 2 Green Band**



**Chicken Burger** 

### OPTION 4 Blue Band



#### Snack 2 Go

- Tuna Mayo
- Cheese
- Ham
- Chicken

North Lanarkshire Council

# **OPTION 1 Red Band**



**Roast Beef** 

**OPTION 3 Yellow Band** 



#### **Baked Potato**

Fillings Include:

- Tuna Mayo
- Cheese
- Coleslaw

## **OPTION 2 Green Band**



Cheese & Tomato Pizza (v)

### OPTION 4 Blue Band



#### Snack 2 Go

- Tuna Mayo
- Cheese
- Ham
- Chicken

North Lanarkshire Council

# **OPTION 1 Red Band**



**Chicken Curry** 

**OPTION 3 Yellow Band** 



#### **Baked Potato**

Fillings Include:

- Tuna Mayo
- Cheese
- Coleslaw

## **OPTION 2 Green Band**



Soup & Baguette (v)

### OPTION 4 Blue Band



#### Snack 2 Go

- Tuna Mayo
- Cheese
- Ham
- Chicken

North Lanarkshire Council

# **OPTION 1 Red Band**



Sausage, Beans & Mash

**OPTION 3 Yellow Band** 



#### **Baked Potato**

Fillings Include:

- Tuna Mayo
- Cheese
- Coleslaw

## **OPTION 2 Green Band**



## Tuna Pasta

### **OPTION 4 Blue Band**



#### Snack 2 Go

- Tuna Mayo
- Cheese
- Ham
- Chicken

North Lanarkshire Council

# **OPTION 1 Red Band**



Fish & Chips

## **OPTION 3 Yellow Band**



#### **Baked Potato**

Fillings Include:

- Tuna Mayo
- Cheese
- Coleslaw

## **OPTION 2 Green Band**



Beans & Toast, cheese optional (v)

### OPTION 4 Blue Band



#### Snack 2 Go

- Tuna Mayo
- Cheese
- Ham
- Chicken



# **OPTION 1 Red Band**



**Chicken Tikka** 

**OPTION 3 Yellow Band** 



#### **Baked Potato**

Fillings Include:

- Tuna Mayo
- Cheese
- Coleslaw

## **OPTION 2 Green Band**



Tomato Pasta (v)

### OPTION 4 Blue B