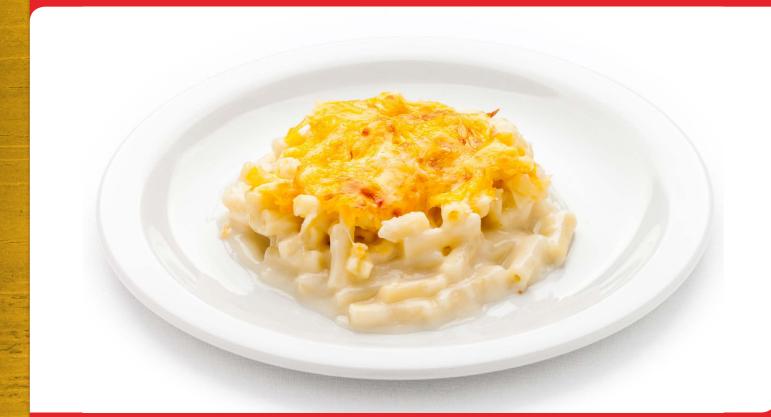

yo
- Cheese
- Coleslaw

## **OPTION 2 Green Band**



**Fish Fingers** 

### OPTION 4 Blue Band



#### Snack 2 Go

- Tuna Mayo
- Cheese
- Ham
- Chicken



# **OPTION 1 Red Band**



Macaroni Cheese (v)

**OPTION 3 Yellow Band** 



#### **Baked Potato**

Fillings Include:

- Tuna Mayo
- Cheese
- Coleslaw

## **OPTION 2 Green Band**



**Beef Burger** 

### OPTION 4 Blue Band



#### Snack 2 Go

- Tuna Mayo
- Cheese
- Ham
- Chicken

North Lanarkshire Council

# **OPTION 1 Red Band**



Fish & Chips

## **OPTION 3 Yellow Band**



#### **Baked Potato**

Fillings Include:

- Tuna Mayo
- Cheese
- Coleslaw

## **OPTION 2 Green Band**



# Quorn Sausage Roll (v)

### OPTION 4 Blue Band



#### Snack 2 Go

- Tuna Mayo
- Cheese
- Ham
- Chicken

North Lanarkshire Council

# **OPTION 1 Red Band**



Macaroni Cheese (v)

**OPTION 3 Yellow Band** 



#### **Baked Potato**

Fillings Include:

- Tuna Mayo
- Cheese
- Coleslaw

## **OPTION 2 Green Band**



## **Chicken Tikka Wrap**

OPTION 4 Blue Band



#### Snack 2 Go

- Tuna Mayo
- Cheese
- Ham
- Chicken



# **OPTION 1 Red Band**



**Chicken Curry** 

**OPTION 3 Yellow Band** 



#### **Baked Potato**

Fillings Include:

- Tuna Mayo
- Cheese
- Coleslaw

## **OPTION 2 Green Band**



Tuna Pasta

### OPTION 4 Blue Band



#### Snack 2 Go

- Tuna Mayo
- Cheese
- Ham
- Chicken

North Lanarkshire Council

## **OPTION 1 Red Band**



Mince Pie with Mashed Potato

**OPTION 3 Yellow Band** 



#### **Baked Potato**

Fillings Include:

- Tuna Mayo
- Cheese
- Coleslaw

## **OPTION 2 Green Band**



Cowboy Beans with Quorn Sausages (v)

### **