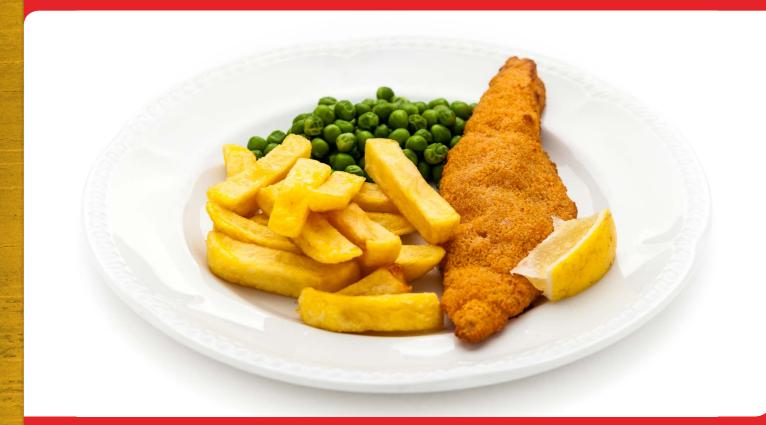

N 2 Green Band**



Tuna Pasta

### OPTION 4 Blue Band



#### Snack 2 Go

- Tuna Mayo
- Cheese
- Ham
- Chicken

North Lanarkshire Council

## **OPTION 1 Red Band**



Mince Pie with Mashed Potato

**OPTION 3 Yellow Band** 



#### **Baked Potato**

Fillings Include:

- Tuna Mayo
- Cheese
- Coleslaw

## **OPTION 2 Green Band**



Cowboy Beans with Quorn Sausages (v)

### **OPTION 4 Blue Band**



#### Snack 2 Go

- Tuna Mayo
- Cheese
- Ham
- Chicken

North Lanarkshire Council

# **OPTION 1 Red Band**



**Home Made Kebab** 

**OPTION 3 Yellow Band** 



#### **Baked Potato**

Fillings Include:

- Tuna Mayo
- Cheese
- Coleslaw

## **OPTION 2 Green Band**



Cheese & Tomato Pizza (v)

### OPTION 4 Blue Band



#### Snack 2 Go

- Tuna Mayo
- Cheese
- Ham
- Chicken



# **OPTION 1 Red Band**



Fish & Chips

## **OPTION 3 Yellow Band**



#### **Baked Potato**

Fillings Include:

- Tuna Mayo
- Cheese
- Coleslaw

## **OPTION 2 Green Band**



# Quorn Spaghetti Bolognese (v)

### OPTION 4 Blue Band



#### Snack 2 Go

- Tuna Mayo
- Cheese
- Ham
- Chicken