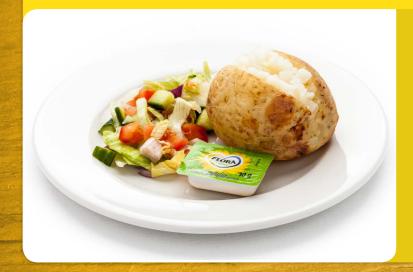

# **OPTION 1 Red Band**



Quorn Lasagne (v)

**OPTION 3 Yellow Band** 



#### **Baked Potato**

Fillings Include:

- Tuna Mayo
- Cheese
- Coleslaw

## **OPTION 2 Green Band**



**Chicken Burger** 

### OPTION 4 Blue Band



#### Snack 2 Go

- Tuna Mayo
- Cheese
- Ham
- Chicken

North Lanarkshire Council

# **OPTION 1 Red Band**



**Roast Beef** 

**OPTION 3 Yellow Band** 



#### **Baked Potato**

Fillings Include:

- Tuna Mayo
- Cheese
- Coleslaw

## **OPTION 2 Green Band**



Cheese & Tomato Pizza (v)

### OPTION 4 Blue Band



#### Snack 2 Go

- Tuna Mayo
- Cheese
- Ham
- Chicken

North Lanarkshire Council

# **OPTION 1 Red Band**



**Chicken Curry** 

**OPTION 3 Yellow Band** 



#### **Baked Potato**

Fillings Include:

- Tuna Mayo
- Cheese
- Coleslaw

## **OPTION 2 Green Band**



Soup & Baguette (v)

### OPTION 4 Blue Band



#### Snack 2 Go

- Tuna Mayo
- Cheese
- Ham
- Chicken

North Lanarkshire Council

# **OPTION 1 Red Band**



Sausage, Beans & Mash

**OPTION 3 Yellow Band** 



#### **Baked Potato**

Fillings Include:

- Tuna Mayo
- Cheese
- Coleslaw

## **OPTION 2 Green Band**



## Tuna Pasta

### **OPTION 4 Blue Band**



#### Snack 2 Go

- Tuna Mayo
- Cheese
- Ham
- Chicken

North Lanarkshire Council

# **OPTION 1 Red Band**



Fish & Chips

## **OPTION 3 Yellow Band**



#### **Baked Potato**

Fillings Include:

- Tuna Mayo
- Cheese
- Coleslaw

## **OPTION 2 Green Band**



Beans & Toast, cheese optional (v)

### OPTION 4 Blue Band



#### Snack 2 G