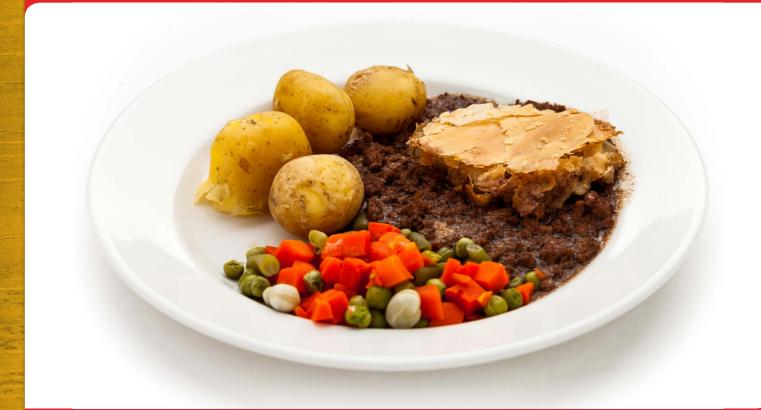

## **OPTION 1 Red Band**

Mince Pie with Mashed Potato

**OPTION 3 Yellow Band** 