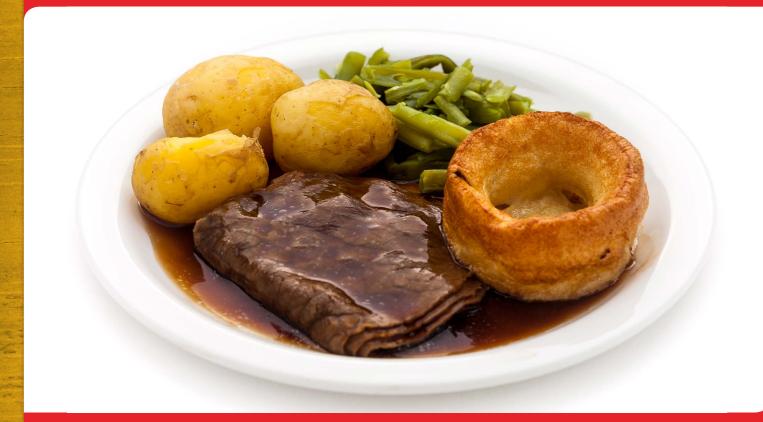

# **OPTION 1 Red Band**



Quorn Lasagne (v)

**OPTION 3 Yellow Band** 



#### **Baked Potato**

Fillings Include:

- Tuna Mayo
- Cheese
- Coleslaw

## **OPTION 2 Green Band**



**Chicken Burger** 

### OPTION 4 Blue Band



#### Snack 2 Go

- Tuna Mayo
- Cheese
- Ham
- Chicken

North Lanarkshire Council

# **OPTION 1 Red Band**



**Roast Beef** 

**OPTION 3 Yellow Band** 



#### **Baked Potato**

Fillings Include:

- Tuna Mayo
- Cheese
- Coleslaw

## **OPTION 2 Green Band**



Cheese & Tomato Pizza (v)

### OPTION 4 Blue Band



#### Snack 2 Go

- Tuna Mayo
- Cheese
- Ham
- Chicken

North Lanarkshire Council

# **OPTION 1 Red Band**



**Chicken Curry** 

**OPTION 3 Yellow Band** 



#### **Baked Potato**

Fillings Include:

- Tuna Mayo
- Cheese
- Coleslaw

## **OPTION 2 Green Band**



Soup & Baguette (v)

### OPTION 4 Blue Band



#### Snack 2 Go

- Tuna Mayo
- Cheese
- Ham
- Chicken

North Lanarkshire Council

# **OPTION 1 Red Band**



Sausage, Beans & Mash

**OPTION 3 Yellow Band** 



#### **Baked Potato**

Fillings Include:

- Tuna Mayo
- Cheese
- Coleslaw

## **OPTION 2 Green Band**



## Tuna Pasta

###