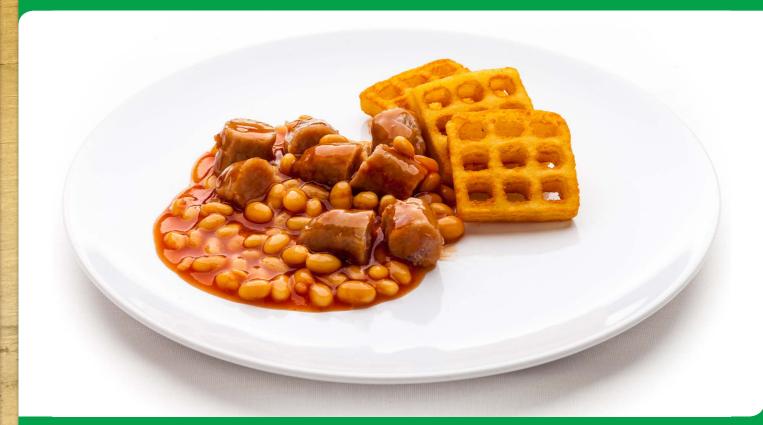

Lanarkshire Council

# **OPTION 1 Red Band**



Macaroni Cheese (v)

**OPTION 3 Yellow Band** 



#### **Baked Potato**

Fillings Include:

- Tuna Mayo
- Cheese
- Coleslaw

## **OPTION 2 Green Band**



## **Chicken Tikka Wrap**

OPTION 4 Blue Band



#### Snack 2 Go

- Tuna Mayo
- Cheese
- Ham
- Chicken



# **OPTION 1 Red Band**



**Chicken Curry** 

**OPTION 3 Yellow Band** 



#### **Baked Potato**

Fillings Include:

- Tuna Mayo
- Cheese
- Coleslaw

## **OPTION 2 Green Band**



Tuna Pasta

### OPTION 4 Blue Band



#### Snack 2 Go

- Tuna Mayo
- Cheese
- Ham
- Chicken

North Lanarkshire Council

## **OPTION 1 Red Band**



Mince Pie with Mashed Potato

**OPTION 3 Yellow Band** 



#### **Baked Potato**

Fillings Include:

- Tuna Mayo
- Cheese
- Coleslaw

## **OPTION 2 Green Band**



Cowboy Beans with Quorn Sausages (v)

### **OPTION 4 Blue Band**



#### Snack 2 Go

- Tuna Mayo
- Cheese
- Ham
- Chicken

North Lanarkshire Council

# **OPTION 1 Red Band**



**Home Made Kebab** 

**OPTION 3 Yellow Band** 



#### **Baked Potato**

Fillings Include:

- Tuna Mayo
- Cheese
- Coleslaw

## **OPTION 2 Green Band**



Cheese & Tomato Pizza (v)

### OPTION 4 Blue Band



#### Snack 2 Go

- Tuna Mayo
- Cheese
- Ham
- Chicken



# **OPTION 1 Red Band**



Fish & Chips

## **OPTION 3 Yellow Band**



#### **Baked Potato**

Fillings Include:

- Tuna Mayo
- Cheese
- Coleslaw

## **OPTION 2 Green Band**



# Quorn Spaghetti Bolognese (v)

### OPTION 4 Blue Band



#### Snack 2 Go

- Tuna Mayo
- Cheese
- Ham
- Chicken