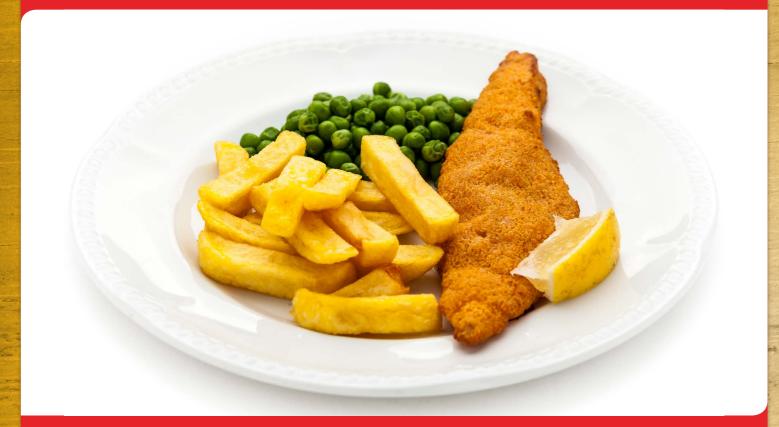

2 Green Band**



Cheese & Tomato Pizza (v)

### OPTION 4 Blue Band



#### Snack 2 Go

- Tuna Mayo
- Cheese
- Ham
- Chicken

North Lanarkshire Council

# **OPTION 1 Red Band**



**Chicken Curry** 

**OPTION 3 Yellow Band** 



#### **Baked Potato**

Fillings Include:

- Tuna Mayo
- Cheese
- Coleslaw

## **OPTION 2 Green Band**



Soup & Baguette (v)

### OPTION 4 Blue Band



#### Snack 2 Go

- Tuna Mayo
- Cheese
- Ham
- Chicken

North Lanarkshire Council

# **OPTION 1 Red Band**



Sausage, Beans & Mash

**OPTION 3 Yellow Band** 



#### **Baked Potato**

Fillings Include:

- Tuna Mayo
- Cheese
- Coleslaw

## **OPTION 2 Green Band**



## Tuna Pasta

### **OPTION 4 Blue Band**



#### Snack 2 Go

- Tuna Mayo
- Cheese
- Ham
- Chicken

North Lanarkshire Council

# **OPTION 1 Red Band**



Fish & Chips

## **OPTION 3 Yellow Band**



#### **Baked Potato**

Fillings Include:

- Tuna Mayo
- Cheese
- Coleslaw

## **OPTION 2 Green Band**



Beans & Toast, cheese optional (v)

### OPTION 4 Blue Band



#### Snack 2 Go

- Tuna Mayo
- Cheese
- Ham
- Chicken



# **OPTION 1 Red Band**



**Chicken Tikka** 

**OPTION 3 Yellow Band** 



#### **Baked Potato**

Fillings Include:

- Tuna Mayo
- Cheese
- Coleslaw

## **OPTION 2 Green Band**



Tomato Pasta (v)

### OPTION 4 Blue Band



#### Snack 2 Go

- Tuna Mayo
- Cheese
- Ham
- Chicken



# **OPTION 1 Red Band**



Pasta Bolognese

**OPTION 3 Yellow Band** 



#### **Baked Potato**

Fillings Include:

- Tuna Mayo
- Cheese
- Coleslaw

## **OPTION 2 Green Band**



Cheese Toastie (v)

### OPTION 4 Blue Band



#### Snack 2 Go

- Tuna