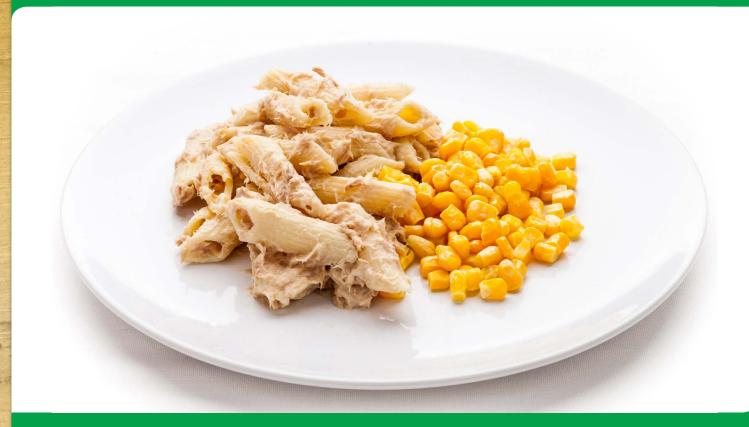

PTION 1 Red Band**



**Roast Beef** 

**OPTION 3 Yellow Band** 



#### **Baked Potato**

Fillings Include:

- Tuna Mayo
- Cheese
- Coleslaw

## **OPTION 2 Green Band**



Cheese & Tomato Pizza (v)

### OPTION 4 Blue Band



#### Snack 2 Go

- Tuna Mayo
- Cheese
- Ham
- Chicken

North Lanarkshire Council

# **OPTION 1 Red Band**



**Chicken Curry** 

**OPTION 3 Yellow Band** 



#### **Baked Potato**

Fillings Include:

- Tuna Mayo
- Cheese
- Coleslaw

## **OPTION 2 Green Band**



Soup & Baguette (v)

### OPTION 4 Blue Band



#### Snack 2 Go

- Tuna Mayo
- Cheese
- Ham
- Chicken

North Lanarkshire Council

# **OPTION 1 Red Band**



Sausage, Beans & Mash

**OPTION 3 Yellow Band** 



#### **Baked Potato**

Fillings Include:

- Tuna Mayo
- Cheese
- Coleslaw

## **OPTION 2 Green Band**



## Tuna Pasta

### **OPTION 4 Blue Band**



#### Snack 2 Go

- Tuna Mayo
- Cheese
- Ham
- Chicken

North Lanarkshire Council

# **OPTION 1 Red Band**



Fish & Chips

## **OPTION 3 Yellow Band**



#### **Baked Potato**

Fillings Include:

- Tuna Mayo
- Cheese
- Coleslaw

## **OPTION 2 Green Band**



Beans & Toast, cheese optional (v)

### OPTION 4 Blue Band



#### Snack 2 Go

- Tuna Mayo
- Cheese
- Ham
- Chicken



# **OPTION 1 Red Band**



**Chicken Tikka** 

**OPTION 3 Yellow Band** 



#### **Baked Potato**

Fillings Include:

- Tuna Mayo
- Cheese
- Coleslaw

## **OPTION 2 Green Band**



Tomato Pasta (v)

### OPTION 4 Blue Band



#### Snack 2 Go

- Tuna Mayo
- Cheese
- Ham
- Chicken



# **OPTION 1 Red Band**



Pasta Bolognese

**OPTION 3 Yellow Band** 



#### **Baked Potato*