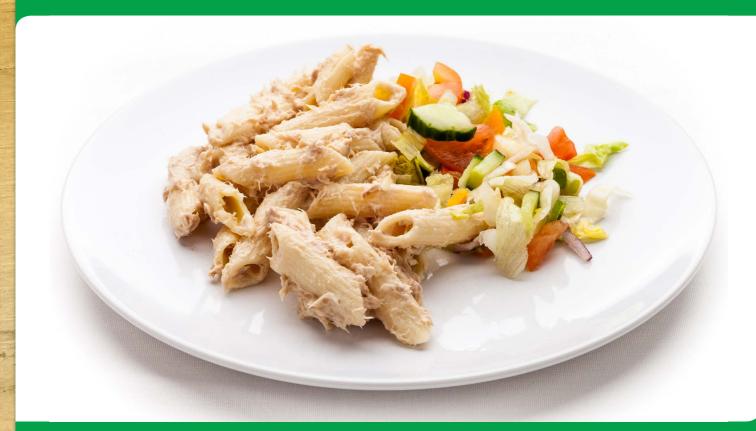

Lanarkshire Council

# **OPTION 1 Red Band**



Fish & Chips

## **OPTION 3 Yellow Band**



#### **Baked Potato**

Fillings Include:

- Tuna Mayo
- Cheese
- Coleslaw

## **OPTION 2 Green Band**



# Quorn Sausage Roll (v)

### OPTION 4 Blue Band



#### Snack 2 Go

- Tuna Mayo
- Cheese
- Ham
- Chicken

North Lanarkshire Council

# **OPTION 1 Red Band**



Macaroni Cheese (v)

**OPTION 3 Yellow Band** 



#### **Baked Potato**

Fillings Include:

- Tuna Mayo
- Cheese
- Coleslaw

## **OPTION 2 Green Band**



## **Chicken Tikka Wrap**

OPTION 4 Blue Band



#### Snack 2 Go

- Tuna Mayo
- Cheese
- Ham
- Chicken



# **OPTION 1 Red Band**



**Chicken Curry** 

**OPTION 3 Yellow Band** 



#### **Baked Potato**

Fillings Include:

- Tuna Mayo
- Cheese
- Coleslaw

## **OPTION 2 Green Band**



Tuna Pasta

### OPTION 4 Blue Band



#### Snack 2 Go

- Tuna Mayo
- Cheese
- Ham
- Chicken

North Lanarkshire Council

## **OPTION 1 Red Band**



Mince Pie with Mashed Potato

**OPTION 3 Yellow Band** 



#### **Baked Potato**

Fillings Include:

- Tuna Mayo
- Cheese
- Coleslaw

## **OPTION 2 Green Band**



Cowboy Beans with Quorn Sausages (v)

### **OPTION 4 Blue Band**



#### Snack 2 Go

- Tuna Mayo
- Cheese
- Ham
- Chicken

North Lanarkshire Council

# **OPTION 1 Red Band**



**Home Made Kebab** 

**OPTION 3 Yellow Band** 



#### **Baked Potato**

Fillings Include:

- Tuna Mayo
- Cheese
- Coleslaw

## **OPTION 2 Green Band**



Cheese & Tomato Pizza (v)

### OPTION 4 Blue Band



#### Snack 2 Go

- Tuna Mayo
- Cheese
- Ham
- Chicken



# **OPTION 1 Red Band**



Fish & Chips

##