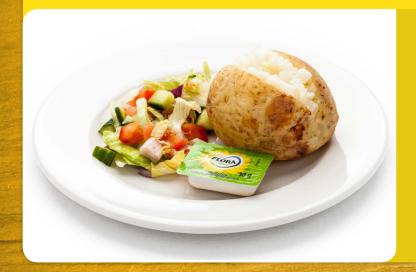

**Beef Burger** 

### OPTION 4 Blue Band



#### Snack 2 Go

- Tuna Mayo
- Cheese
- Ham
- Chicken

North Lanarkshire Council

# **OPTION 1 Red Band**



Fish & Chips

## **OPTION 3 Yellow Band**



#### **Baked Potato**

Fillings Include:

- Tuna Mayo
- Cheese
- Coleslaw

## **OPTION 2 Green Band**



# Quorn Sausage Roll (v)

### OPTION 4 Blue Band



#### Snack 2 Go

- Tuna Mayo
- Cheese
- Ham
- Chicken

North Lanarkshire Council

# **OPTION 1 Red Band**



Macaroni Cheese (v)

**OPTION 3 Yellow Band** 



#### **Baked Potato**

Fillings Include:

- Tuna Mayo
- Cheese
- Coleslaw

## **OPTION 2 Green Band**



## **Chicken Tikka Wrap**

OPTION 4 Blue Band



#### Snack 2 Go

- Tuna Mayo
- Cheese
- Ham
- Chicken



# **OPTION 1 Red Band**



**Chicken Curry** 

**OPTION 3 Yellow Band** 



#### **Baked Potato**

Fillings Include:

- Tuna Mayo
- Cheese
- Coleslaw

## **OPTION 2 Green Band**



Tuna Pasta

### OPTION 4 Blue Band



#### Snack 2 Go

- Tuna Mayo
- Cheese
- Ham
- Chicken

North Lanarkshire Council

## **OPTION 1 Red Band**



Mince Pie with Mashed Potato

**OPTION 3 Yellow Band** 



#### **Baked Potato**

Fillings Include:

- Tuna Mayo
- Cheese
- Coleslaw

## **OPTION 2 Green Band**



Cowboy Beans with Quorn Sausages (v)

### **OPTION 4 Blue Band**



#### Snack 2 Go

- Tuna Mayo
- Cheese
- Ham
- Chicken

North Lanarkshire Council

# **OPTION 1 Red Band**



**Home Made Kebab** 

**OPTION 3 Yellow Band** 



#### **Baked Potato**

Fillings Include:

- Tuna Mayo
- Cheese
- Coleslaw

## **OPTION 2 Green Band**



Cheese & Tomato Pizza (v)

### OPTION 4 Blue Ban