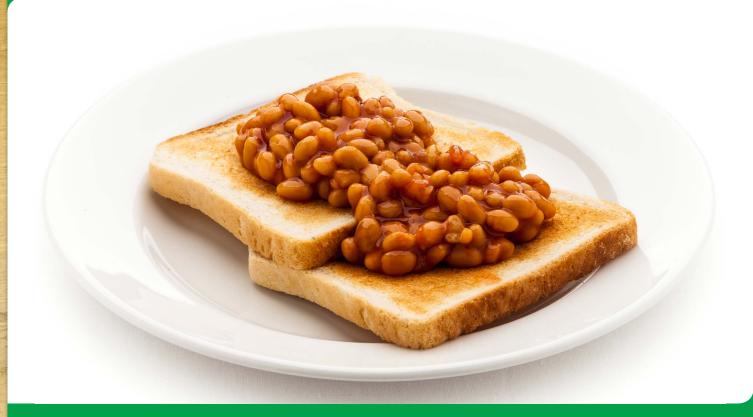

il

# **OPTION 1 Red Band**



**Chicken Curry** 

**OPTION 3 Yellow Band** 



#### **Baked Potato**

Fillings Include:

- Tuna Mayo
- Cheese
- Coleslaw

## **OPTION 2 Green Band**



Soup & Baguette (v)

### OPTION 4 Blue Band



#### Snack 2 Go

- Tuna Mayo
- Cheese
- Ham
- Chicken

North Lanarkshire Council

# **OPTION 1 Red Band**



Sausage, Beans & Mash

**OPTION 3 Yellow Band** 



#### **Baked Potato**

Fillings Include:

- Tuna Mayo
- Cheese
- Coleslaw

## **OPTION 2 Green Band**



## Tuna Pasta

### **OPTION 4 Blue Band**



#### Snack 2 Go

- Tuna Mayo
- Cheese
- Ham
- Chicken

North Lanarkshire Council

# **OPTION 1 Red Band**



Fish & Chips

## **OPTION 3 Yellow Band**



#### **Baked Potato**

Fillings Include:

- Tuna Mayo
- Cheese
- Coleslaw

## **OPTION 2 Green Band**



Beans & Toast, cheese optional (v)

### OPTION 4 Blue Band



#### Snack 2 Go

- Tuna Mayo
- Cheese
- Ham
- Chicken



# **OPTION 1 Red Band**



**Chicken Tikka** 

**OPTION 3 Yellow Band** 



#### **Baked Potato**

Fillings Include:

- Tuna Mayo
- Cheese
- Coleslaw

## **OPTION 2 Green Band**



Tomato Pasta (v)

### OPTION 4 Blue Band



#### Snack 2 Go

- Tuna Mayo
- Cheese
- Ham
- Chicken



# **OPTION 1 Red Band**



Pasta Bolognese

**OPTION 3 Yellow Band** 



#### **Baked Potato**

Fillings Include:

- Tuna Mayo
- Cheese
- Coleslaw

## **OPTION 2 Green Band**



Cheese Toastie (v)

### OPTION 4 Blue Band



#### Snack 2 Go

- Tuna Mayo
- Cheese
- Ham
- Chicken

North Lanarkshire Council

# **OPTION 1 Red Band**



Steak Pie

## **OPTION 3 Yellow Band**



#### **Baked Potato**