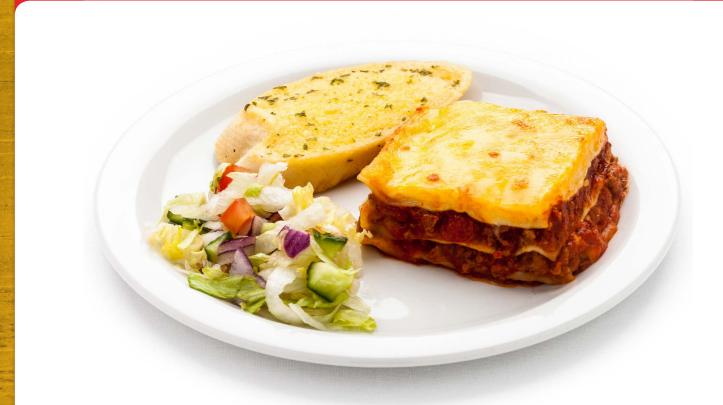

# **OPTION 1 Red Band**



Quorn Lasagne (v)

**OPTION 3 Yellow Band** 



#### **Baked Potato**

Fillings Include:

- Tuna Mayo
- Cheese
- Coleslaw

## **OPTION 2 Green Band**



**Chicken Burger** 

### OPTION 4 Blue Band



#### Snack 2 Go

- Tuna Mayo
- Cheese
- Ham
- Chicken

North Lanarkshire Council

# **OPTION 1 Red Band**



**Roast Beef** 

**OPTION 3 Yellow Band** 



#### **Baked Potato**

Fillings Include:

- Tuna Mayo
- Cheese
- Coleslaw

## **OPTION 2 Green Band**



Cheese & Tomato Pizza (v)

### OPTION 4 Blue Band



#### Snack 2 Go

- Tuna Mayo
- Cheese
- Ham
- Chicken

North Lanarkshire Council

# **OPTION 1 Red Band**



**Chicken Curry** 

**OPTION 3 Yellow Band** 



#### **Baked Potato**

Fillings Include:

- Tuna Mayo
- Cheese
- Coleslaw

## **OPTION 2 Green Band**



Soup & Baguette (v)

#