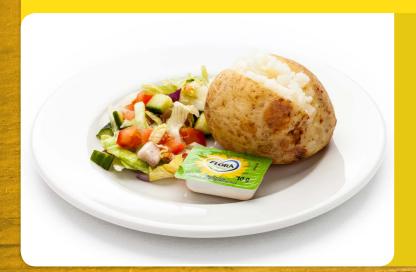

### OPTION 4 Blue Band



#### Snack 2 Go

- Tuna Mayo
- Cheese
- Ham
- Chicken

North Lanarkshire Council

# **OPTION 1 Red Band**



**Chicken Curry** 

**OPTION 3 Yellow Band** 



#### **Baked Potato**

Fillings Include:

- Tuna Mayo
- Cheese
- Coleslaw

## **OPTION 2 Green Band**



Soup & Baguette (v)

### OPTION 4 Blue Band



#### Snack 2 Go

- Tuna Mayo
- Cheese
- Ham
- Chicken

North Lanarkshire Council

# **OPTION 1 Red Band**



Sausage, Beans & Mash

**OPTION 3 Yellow Band** 



#### **Baked Potato**

Fillings Include:

- Tuna Mayo
- Cheese
- Coleslaw

## **OPTION 2 Green Band**



## Tuna Pasta

### **OPTION 4 Blue Band**



#### Snack 2 Go

- Tuna Mayo
- Cheese
- Ham
- Chicken

North Lanarkshire Council

# **OPTION 1 Red Band**



Fish & Chips

## **OPTION 3 Yellow Band**



#### **Baked Potato**

Fillings Include:

- Tuna Mayo
- Cheese
- Coleslaw

## **OPTION 2 Green Band**



Beans & Toast, cheese optional (v)

### OPTION 4 Blue Band



#### Snack 2 Go

- Tuna Mayo
- Cheese
- Ham
- Chicken



# **OPTION 1 Red Band**



**Chicken Tikka** 

**OPTION 3 Yellow Band** 



#### **Baked Potato**

Fillings Include:

- Tuna Mayo
- Cheese
- Coleslaw

## **OPTION 2 Green Band**



Tomato Pasta (v)

### OPTION 4 Blue Band



#### Snack 2 Go

- Tuna Mayo
- Cheese
- Ham
- Chicken



# **OPTION 1 Red Band**



Pasta Bolognese

**OPTION 3 Yellow Band** 



#### **Baked Potato**

Fillings Include:

- Tuna Mayo
- Cheese
- Coleslaw

## **OPTION 2 Green Band**



Cheese Toastie (v)

### OPTION 4 Blue Band



#### Snack 2 Go

- Tuna Mayo
- Cheese
- Ham
- Chicken

North Lanarks