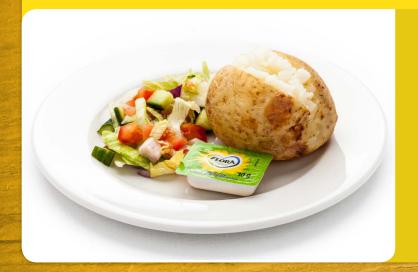

# **OPTION 1 Red Band**



Quorn Lasagne (v)

**OPTION 3 Yellow Band** 



#### **Baked Potato**

Fillings Include:

- Tuna Mayo
- Cheese
- Coleslaw

## **OPTION 2 Green Band**



**Chicken Burger** 

### OPTION 4 Blue Band



#### Snack 2 Go

- Tuna Mayo
- Cheese
- Ham
- Chicken

North Lanarkshire Council

# **OPTION 1 Red Band**



**Roast Beef** 

**OPTION 3 Yellow Band** 



#### **Baked Potato**

Fillings Include:

- Tuna Mayo
- Cheese
- Coleslaw

## **OPTION 2 Green Band**



Cheese & Tomato Pizza (v)

### OPTION 4 Blue Band



#### Snack 2 Go

- Tuna Mayo
- Cheese
- Ham
- Chicken

North Lanarkshire Council

# **OPTION 1 Red Band**



**Chicken Curry** 

**OPTION 3 Yellow Band** 



#### **Baked Potato**

Fillings Include:

- Tuna Mayo
- Cheese
- Coleslaw

## **OPTION 2 Green Band**



Soup & Baguette (v)

### OPTION 4 Blue Band



#### Snack 2 Go

- Tuna