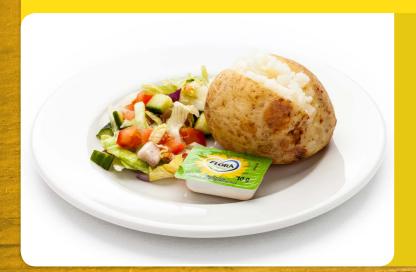

# **OPTION 1 Red Band**



Quorn Lasagne (v)

**OPTION 3 Yellow Band** 



#### **Baked Potato**

Fillings Include:

- Tuna Mayo
- Cheese
- Coleslaw

## **OPTION 2 Green Band**



**Chicken Burger** 

### OPTION 4 Blue Band



#### Snack 2 Go

- Tuna Mayo
- Cheese
- Ham
- Chicken

North Lanarkshire Council

# **OPTION 1 Red Band**



**Roast Beef** 

**OPTION 3 Yellow Band** 



#### **Baked Potato**

Fillings Include:

- Tuna Mayo
- Cheese
- Coleslaw

## **OPTION 2 Green Band**



Cheese & Tomato Pizza (v)

### OPTION 4 Blue Band



#### Snack 2 Go

- Tuna Mayo
- Cheese
- Ham
- Chicken

North Lanarkshire Council

# **OPTION 1 Red Band**



**Chicken Curry** 

**OPTION 3 Yellow Band** 



#### **Baked Potato**

Fillings Include:

- Tuna Mayo
- Cheese
- Coleslaw

## **OPTION 2 Green Band**



Soup & Baguette (v)

### OPTION 4 Blue Band



#### Snack 2 Go

- Tuna Mayo
- Cheese
- Ham
- Chicken

North Lanarkshire Council

# **OPTION 1 Red Band**



Sausage, Beans & Mash

**OPTION 3 Yellow Band** 



#### **Baked Potato**

Fillings Include:

- Tuna Mayo
- Cheese
- Coleslaw

## **OPTION 2 Green Band**



## Tuna Pasta

### **OPTION 4 Blue Band**



#### Snack 2 Go

-