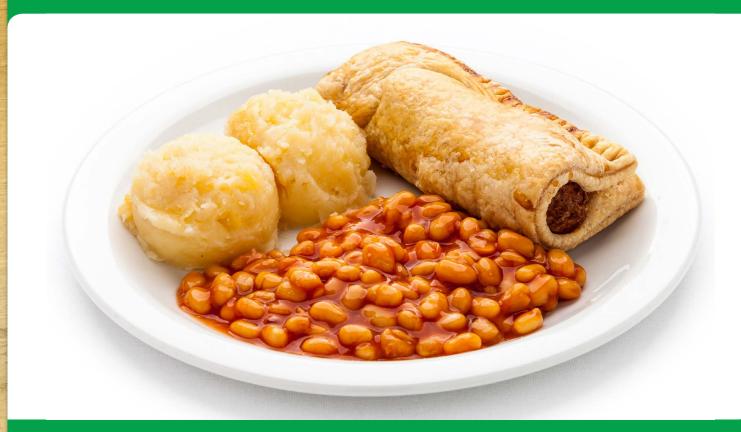

am
- Chicken

North Lanarkshire Council

# **OPTION 1 Red Band**



Steak Pie

## **OPTION 3 Yellow Band**



#### **Baked Potato**

Fillings Include:

- Tuna Mayo
- Cheese
- Coleslaw

## **OPTION 2 Green Band**



**Fish Fingers** 

### OPTION 4 Blue Band



#### Snack 2 Go

- Tuna Mayo
- Cheese
- Ham
- Chicken



# **OPTION 1 Red Band**



Macaroni Cheese (v)

**OPTION 3 Yellow Band** 



#### **Baked Potato**

Fillings Include:

- Tuna Mayo
- Cheese
- Coleslaw

## **OPTION 2 Green Band**



**Beef Burger** 

### OPTION 4 Blue Band



#### Snack 2 Go

- Tuna Mayo
- Cheese
- Ham
- Chicken

North Lanarkshire Council

# **OPTION 1 Red Band**



Fish & Chips

## **OPTION 3 Yellow Band**



#### **Baked Potato**

Fillings Include:

- Tuna Mayo
- Cheese
- Coleslaw

## **OPTION 2 Green Band**



# Quorn Sausage Roll (v)

### OPTION 4 Blue Band



#### Snack 2 Go

- Tuna Mayo
- Cheese
- Ham
- Chicken

North Lanarkshire Council

# **OPTION 1 Red Band**



Macaroni Cheese (v)

**OPTION 3 Yellow Band** 



#### **Baked Potato**

Fillings Include:

- Tuna Mayo
- Cheese
- Coleslaw

## **OPTION 2 Green Band**



## **Chicken Tikka Wrap**

OPTION 4 Blue Band



#### Snack 2 Go

- Tuna Mayo
- Cheese
- Ham
- Chicken



# **OPTION 1 Red Band**



**Chicken Curry** 

**OPTION 3 Yellow Band** 



#### **Baked Potato**

Fillings Include:

- Tuna Mayo
- Cheese
- Coleslaw

## **OPTION 2 Green Band**



Tuna Pasta

### OPTION 4 Blue Band



#### Snack 2 Go

- Tuna Mayo
- Cheese
- Ham
- Chicken

North Lanarkshire Council

## **OPTION 1 Red Band**



Mince Pie with Mashed Potato

**OPTION 3 Yellow