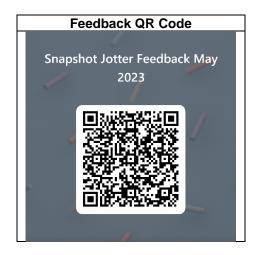

Using your smartphone or tablet camera, scan the QR Code below to provide feedback about your child's snapshot piece. We would really appreciate, if you take the time to provide feedback for your child as it is invaluable to not only your child but also to us, as teachers.