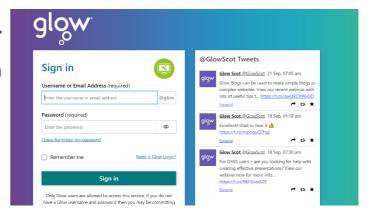

## **GLOW**

You should know your GLOW username and password and how to get onto your class team. There might be other logins you need to know for other learning apps. Your class team is where you can learn with your friends and where you will be in touch with your teacher.

If you don't know how to do this you can ask your teacher, even if you're not in school. Your school will be able to give you any login details you don't have or have forgotten.

Remember do not share usernames or passwords with anyone else. Keep yourself safe online!