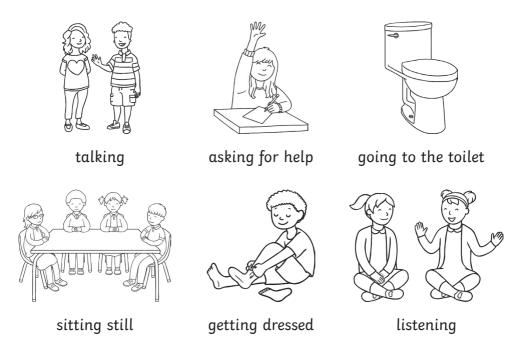

# Circle some things you might need help with.

Here is a picture of my friends:

Here is a picture of the games I like to play:

Here is a picture of my favourite foods:

| Here | e is a pictur | e of som  | e things I | do not like: |
|------|---------------|-----------|------------|--------------|
|      |               |           |            |              |
|      |               |           |            |              |
|      |               |           |            |              |
| Thi  | ngs people    | need to l | enow abo   | ut me are    |
|      |               |           |            |              |
|      |               |           |            |              |
|      |               |           |            |              |