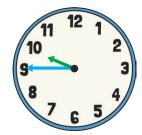

# Carrot Club Time Challenge Answers

Draw the hands on the clocks to show what time the veggies did each activity.

At half past 10, the carrots crept into the club.

At quarter past 11, Sally Sprout tried to get into the club.

At quarter to 12, Polly Parsnip painted herself orange.

At half past 1, Polly was found out!

At quarter past 2, the other vegetables were allowed into the club.