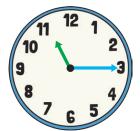

# Carrot Club Time Challenge Answers

Draw the hands on the clocks to show what time the veggies did each activity.

At **10 o'clock**, the carrots crept into the club.

At half past 11, Sally Sprout tried to get into the club.

At 12 o'clock, Polly Parsnip painted herself orange.

At half past 1, Polly was found out!

At 2 o'clock, the other veggies were allowed into the club.