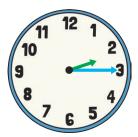

## Carrot Club Time Challenge

Draw the hands on the clocks to show what time the veggies did each activity.

At quarter to 10, the carrots crept into the club.

At ten minutes past 11, Sally Sprout tried to get into the club.

At 20 minutes to 12, Polly Parsnip painted herself orange.

At 25 minutes past 1, Polly was found out!

At 5 minutes to 2, the other vegetables were allowed into the club.

# Carrot Club Time Challenge Answers

Draw the hands on the clocks to show what time the veggies did each activity.

At quarter to 10, the carrots crept into the club.

At ten minutes past 11, Sally Sprout tried to get into the club.