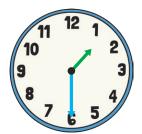

## Carrot Club Time Challenge

Draw the hands on the clocks to show what time the veggies did each activity.

At **half past 10**, the carrots crept into the club.

At quarter past 11, Sally Sprout tried to get into the club.

At quarter to 12, Polly Parsnip painted herself orange.

At half past 1, Polly was found out!

At quarter past 2, the other vegetables were allowed into the club.

# Carrot Club Time Challenge Answers

Draw the hands on the clocks to show what time the veggies did each activity.

At half past 10, the carrots crept into the club.

At quarter past 11, Sally Sprout tried to get into the club.