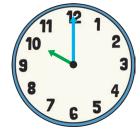

# Carrot Club Time Challenge

Draw the hands on the clocks to show what time the veggies did each activity.

At 10 o'clock, the carrots crept into the club.

At half past 11, Sally Sprout tried to get into the club.

# Carrot Club Time Challenge Answers

Draw the hands on the clocks to show what time the veggies did each activity.

At **10 o'clock**, the carrots crept into the club.

At half past 11, Sally Sprout tried to get into the club.