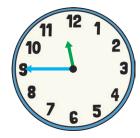

# Carrot Club Time Challenge Answers

Draw the hands on the clocks to show what time the veggies did each activity.

At half past 10, the carrots crept into the club.

At quarter past 11, Sally Sprout tried to get into the club.

At quarter to 12, Polly Parsnip painted herself orange.

At half past 1, Polly was found out!

At quarter past 2, the other vegetables were allowed into the club.