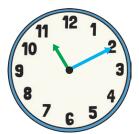

# Carrot Club Time Challenge Answers

Draw the hands on the clocks to show what time the veggies did each activity.

At quarter to 10, the carrots crept into the club.

At ten minutes past 11, Sally Sprout tried to get into the club.

At 20 minutes to 12, Polly Parsnip painted herself orange.

At 25 minutes past 1, Polly was found out!

At 5 minutes to 2, the other vegetables were allowed into the club.