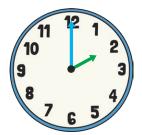

At 12 o'clock, Polly Parsnip painted herself orange.

At half past 1, Polly was found out!

At 2 o'clock, the other veggies were allowed into the club.