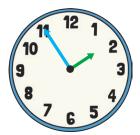

## Carrot Club Time Challenge

Draw the hands on the clocks to show what time the veggies did each activity.

At **half past 10**, the carrots crept into the club.

At quarter past 11, Sally Sprout tried to get into the club.

At quarter to 12, Polly Parsnip painted herself orange.

At half past 1, Polly was found out!

At quarter past 2, the other vegetables were allowed into the club.

# Carrot Club Time Challenge Answers

Draw the hands on the clocks to show what time the veggies did each activity.

At half past 10, the carrots crept into the club.

At quarter past 11, Sally Sprout tried to get into the club.