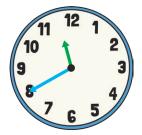

# Carrot Club Time Challenge

Draw the hands on the clocks to show what time the veggies did each activity.

At 10 o'clock, the carrots crept into the club.

At half past 11, Sally Sprout tried to get into the club.

At 12 o'clock, Polly Parsnip painted herself orange.

At half past 1, Polly was found out!

At 2 o'clock, the other veggies were allowed into the club.

# Carrot Club Time Challenge Answers

Draw the hands on the clocks to show what time the veggies did each activity.

At **10 o'clock**, the carrots crept into the club.

At half past 11, Sally Sprout tried to get into the club.