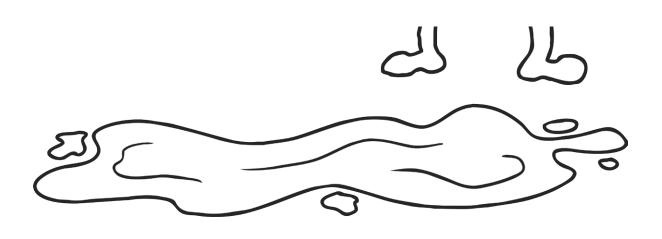

### **Pencil Control Maze**

Help the monster find the mud. Stay in the middle of the path!