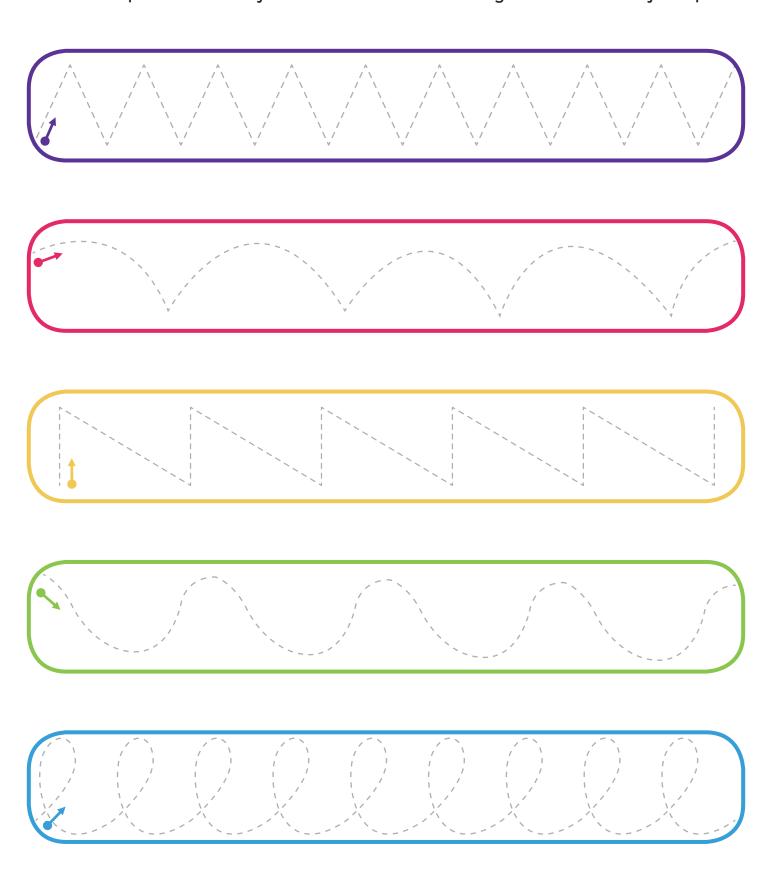

## **Pencil Paths**

Follow the path in each of the monster colours. Stay in the middle of the path!