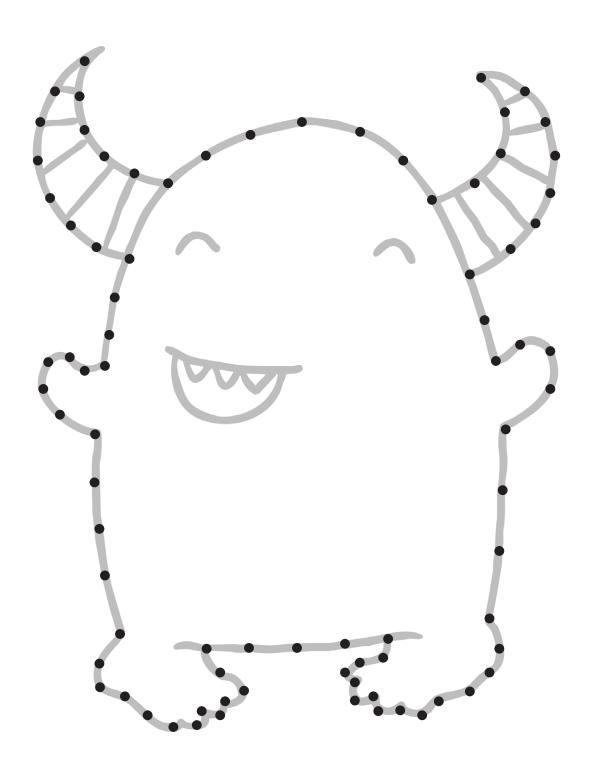

w the path in each of the monster colours. Stay in the middle of the path!







## **Drawing Curves**

Draw around these monster-themed objects. Try to stay inside the coloured line.





#### **Monster Maze**

Use your finger to follow the lines and match the monsters with their favourite snacks.







#### **Dots and Boxes Game**

Find a partner to play this game! You will need two different coloured pens.

Take turns in joining two dots together (up and down or across). Try to make squares. When you make a box with a line, colour the middle of the box and take another turn. The person with the most boxes at the end is the winner.









#### Chase the Monster

Follow the line with your pencil to catch the monster.







#### **Dot-to-Dot**

Join the dots to complete the picture.







## **Monster Hop**

Follow the lines with your pencil.







### **Doodle Time**

Use your imagination and a pencil to complete the picture.











# **Explore and Discover More**