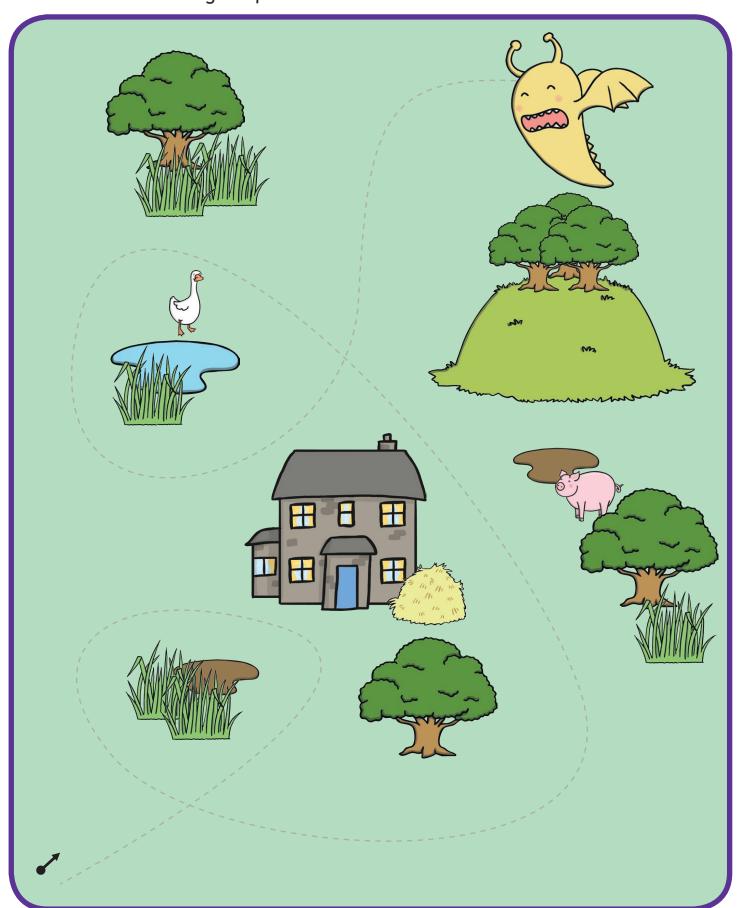

### **Pencil Control Maze**

Help the monster find the mud. Stay in the middle of the path!