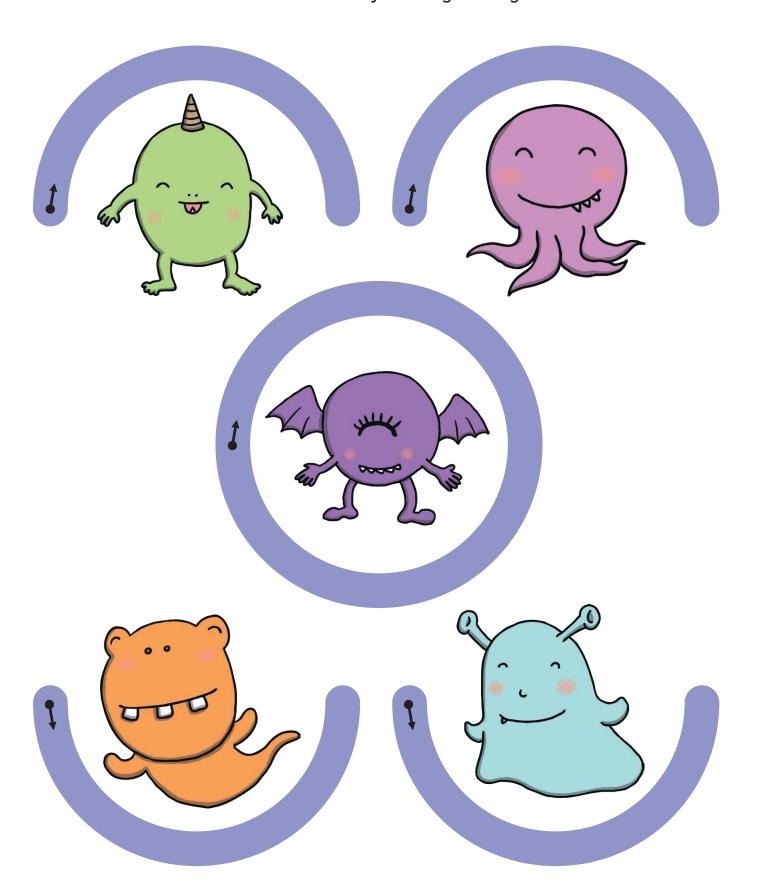

# Monster Pencil Control Activity Booklet



### **Pencil Control Maze**

Help the monster find the mud. Stay in the middle of the path!







## **Pencil Paths**

Follow the path in each of the monster colours. Stay in the middle of the path!







## **Drawing Curves**

Draw around these monster-themed objects. Try to stay inside the coloured line.





#### **Monster Maze**

Use your finger to follow the lines and match the monsters with their favourite snacks.







#### **Dots and Boxes Game**

Find a partner to play this game! You will need two different coloured pens.

Take turns in joining two dots together (up and down or across). Try to make squares. When you make a box with a line, colour the middle of the box and take another turn. The person with the most boxes at the end is the winner.









#### Chase the Monster

Follow the line with your pencil to catch the monster.







#### **Dot-to-Dot**

Join the dots to complete the picture.







## **Monster Hop**

Follow the lines with your pencil.







### **Doodle Time**

Use your imagination and a pencil to complete the picture.











# **Explore and Discover Mo