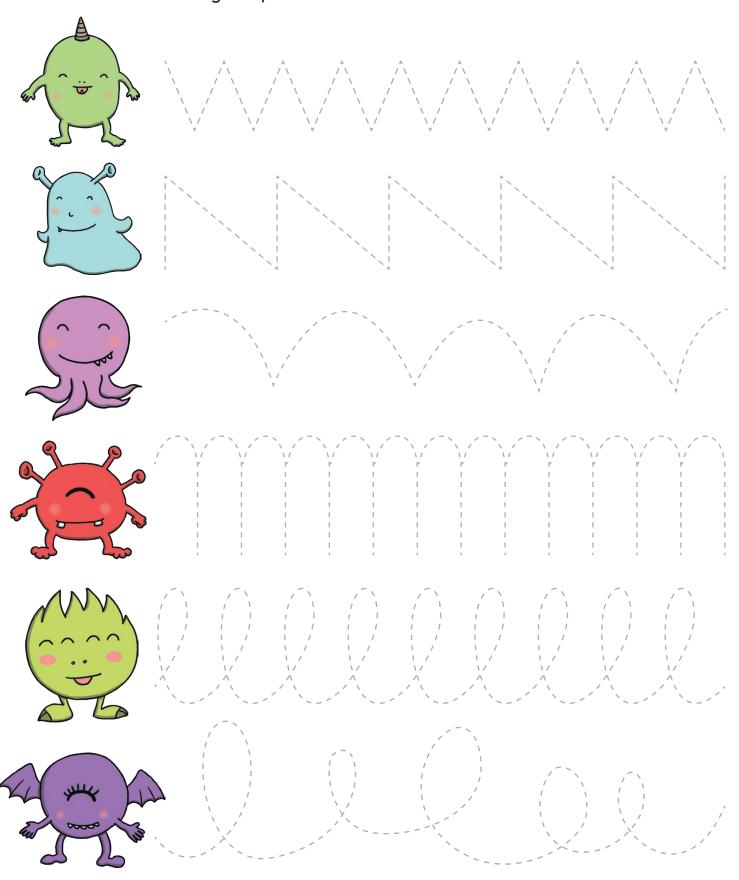

of the path!







## **Drawing Curves**

Draw around these monster-themed objects. Try to stay inside the coloured line.





#### **Monster Maze**

Use your finger to follow the lines and match the monsters with their favourite snacks.







#### **Dots and Boxes Game**

Find a partner to play this game! You will need two different coloured pens.

Take turns in joining two dots together (up and down or across). Try to make squares. When you make a box with a line, colour the middle of the box and take another turn. The person with the most boxes at the end is the winner.









#### Chase the Monster

Follow the line with your pencil to catch the monster.







#### **Dot-to-Dot**

Join the dots to complete the picture.







## **Monster Hop**

Follow the lines with your pencil.







### **Doodle Time**

Use your imagination and a pencil to complete the picture.











# **Explore and Discover More**