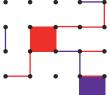

#### **Dots and Boxes Game**

Find a partner to play this game! You will need two different coloured pens.

Take turns in joining two dots together (up and down or across). Try to make squares. When you make a box with a line, colour the middle of the box and take another turn. The person with the most boxes at the end is the winner.