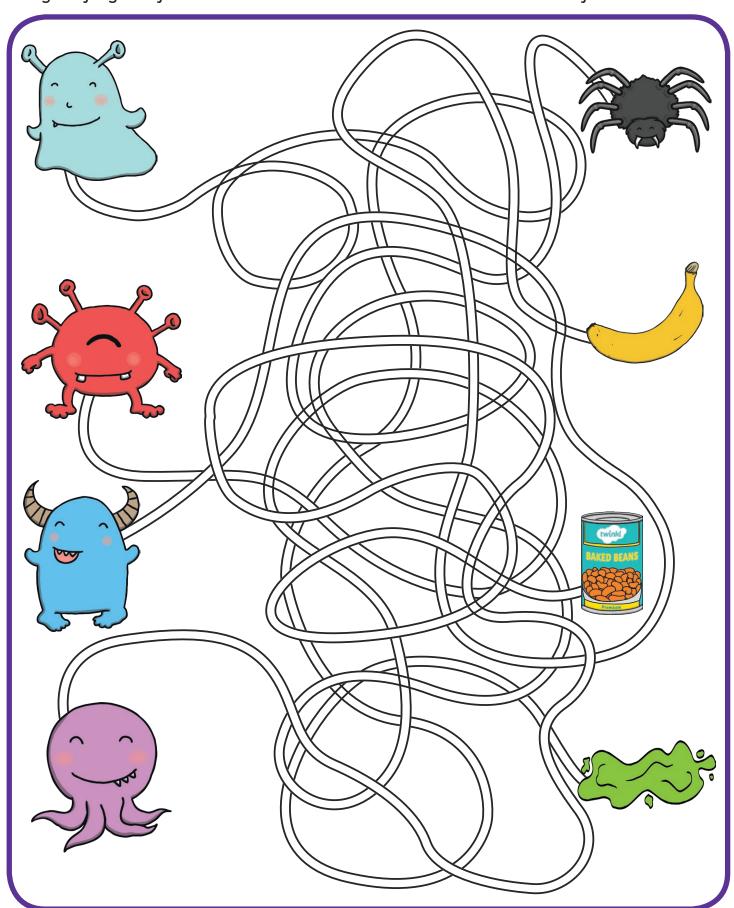

#### **Monster Maze**

Use your finger to follow the lines and match the monsters with their favourite snacks.