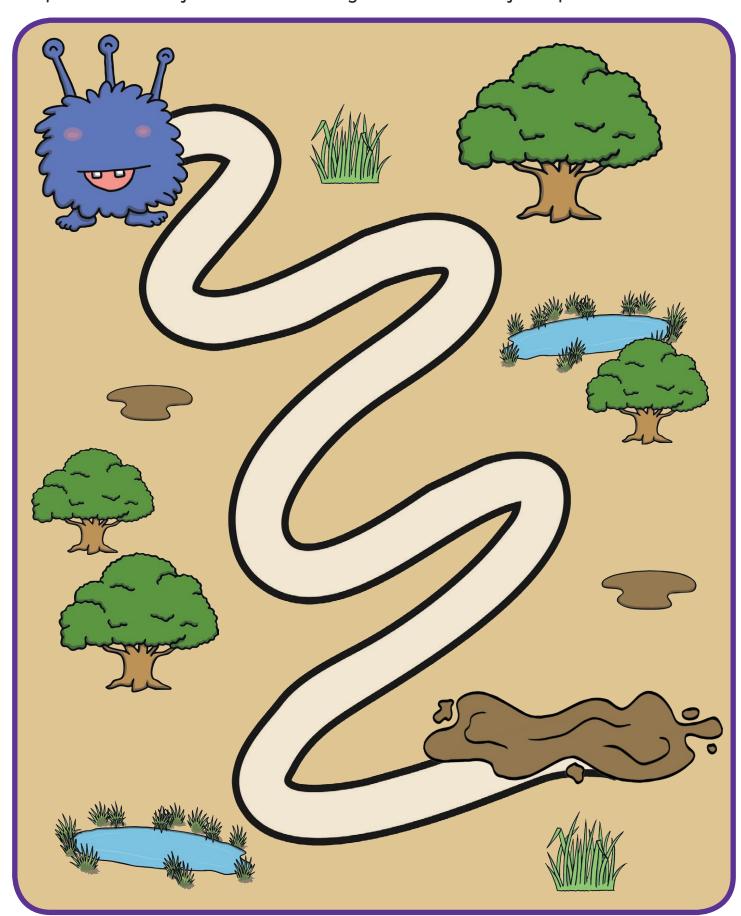

### **Pencil Control Maze**

Help the monster find the mud. Stay in the middle of the path!