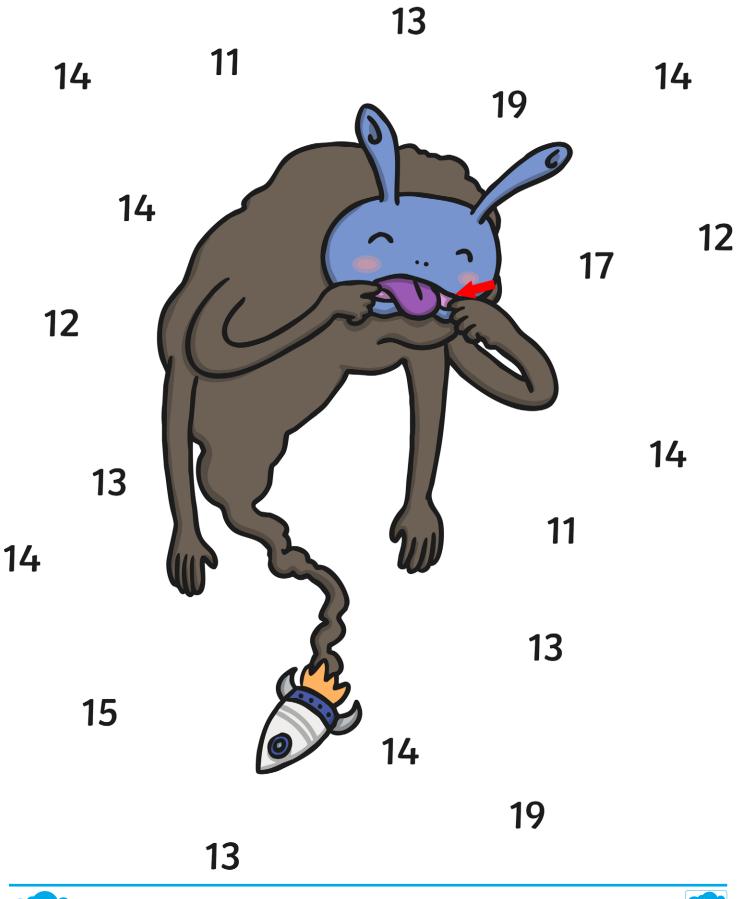

This monster likes to eat the number 17. Can you draw a line from all of the number 17's into the monsters mouth?

This monster likes to eat the number 18. Can you draw a line from all of the number 18's into the monsters mouth?