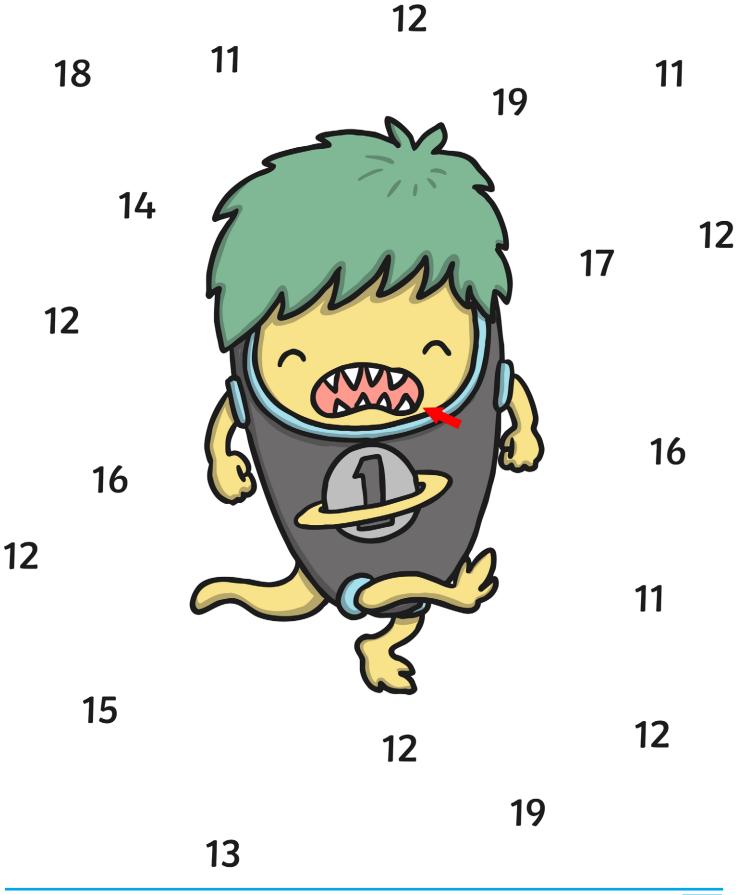

This monster likes to eat the number 11. Can you draw a line from all of the number 11's into the monsters mouth?

This monster likes to eat the number 12. Can you draw a line from all of the number 12's into the monsters mouth?