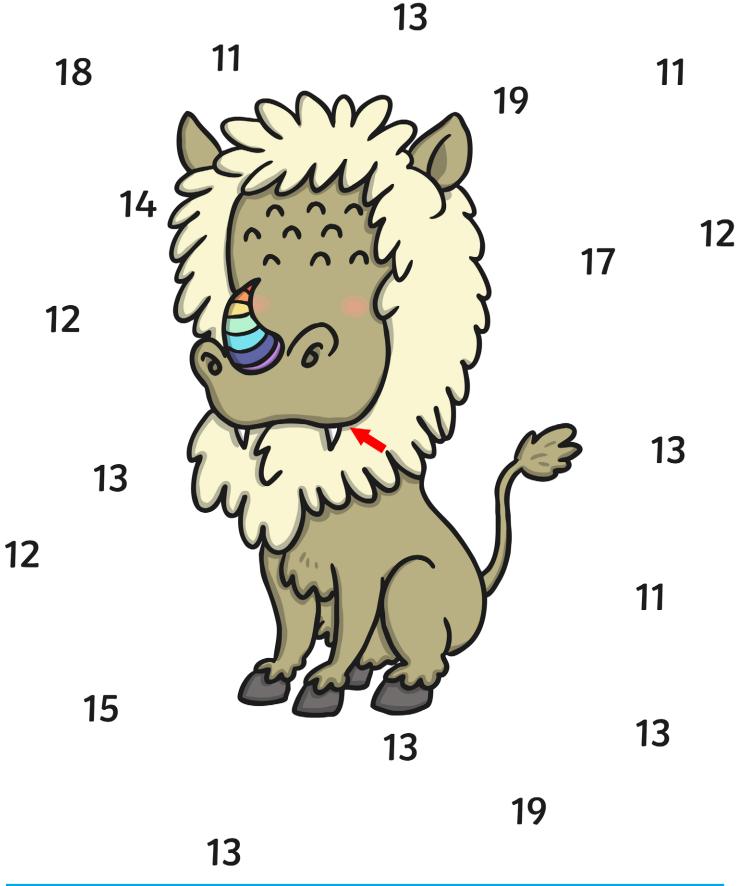

This monster likes to eat the number 13. Can you draw a line from all of the number 13's into the monsters mouth?

This monster likes to eat the number 14. Can you draw a line from all of the number 14's into the monsters mouth?