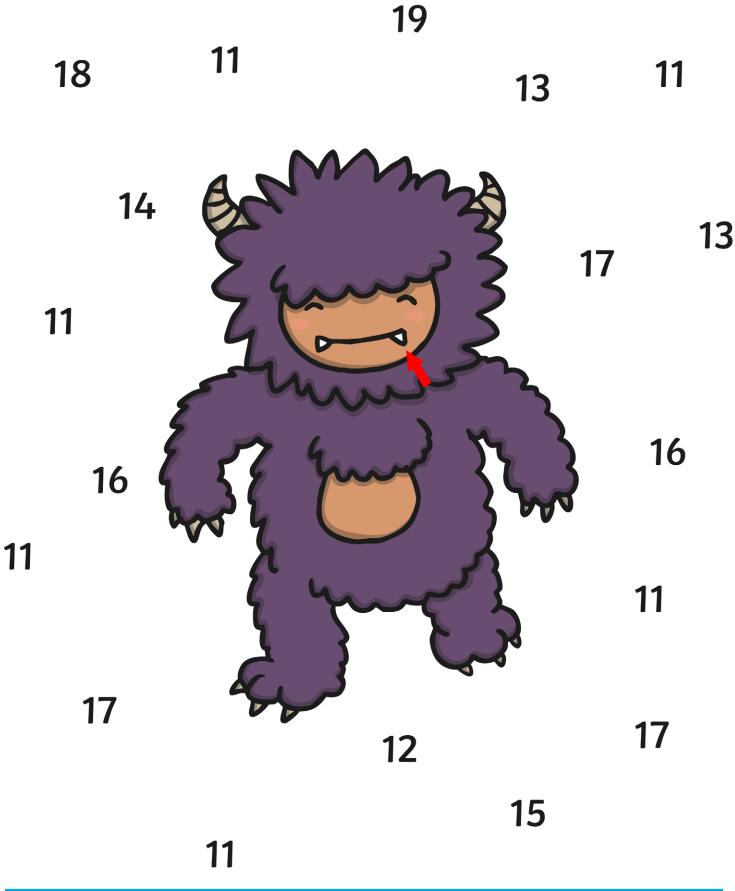

This monster likes to eat the number 11. Can you draw a line from all of the number 11's into the monsters mouth?

This monster likes to eat the number 12. Can you draw a line from all of the number 12's into the monsters mouth?