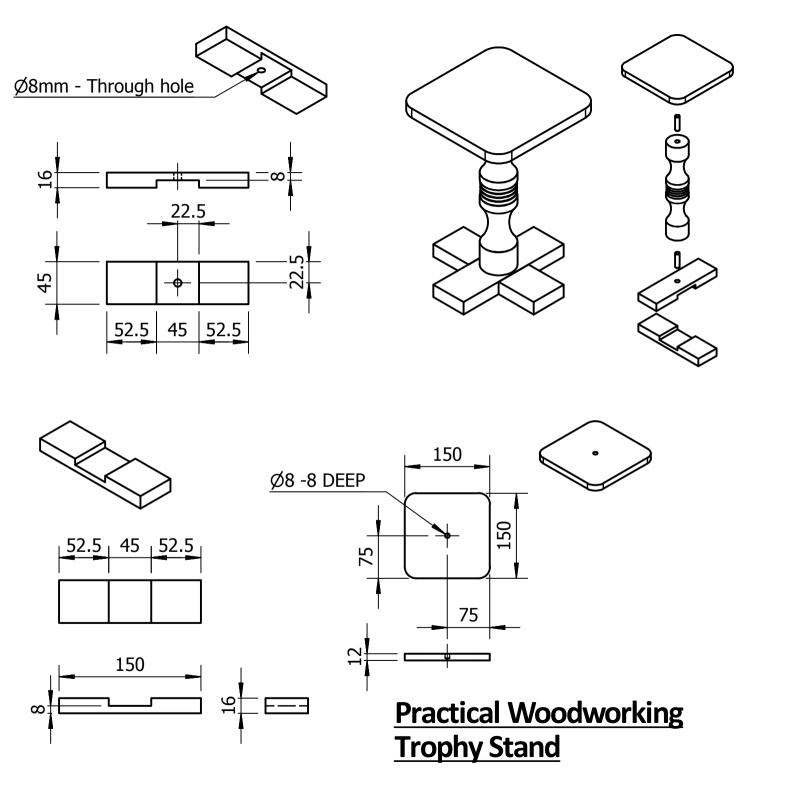

## **N4**: Operation Tolerance

Marking out 2mm Planing or similar 2mm Constructing - joint gaps not to exceed 2mm Flat-frame - overall sizes within 5mm

## **N5:** Operation Tolerance

Marking out 1mm Planing or similar 1mm Constructing - joint gaps not to exceed 1mm Flat-frame - overall sizes within 3mm