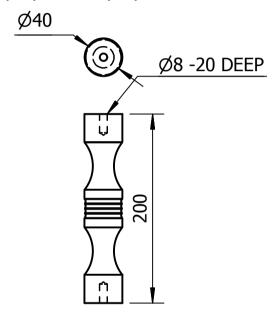

The blank is prepared for turning between centres on the woodwork lathe.

Reduce the blank to a uniform 40 mm diameter prior to shaping.

A turnery template should be used for assessment purposes, if required. Use of woodworking lathe (between centres) to a given diameter to ±1mm

(N5) or ±2mm (N4)