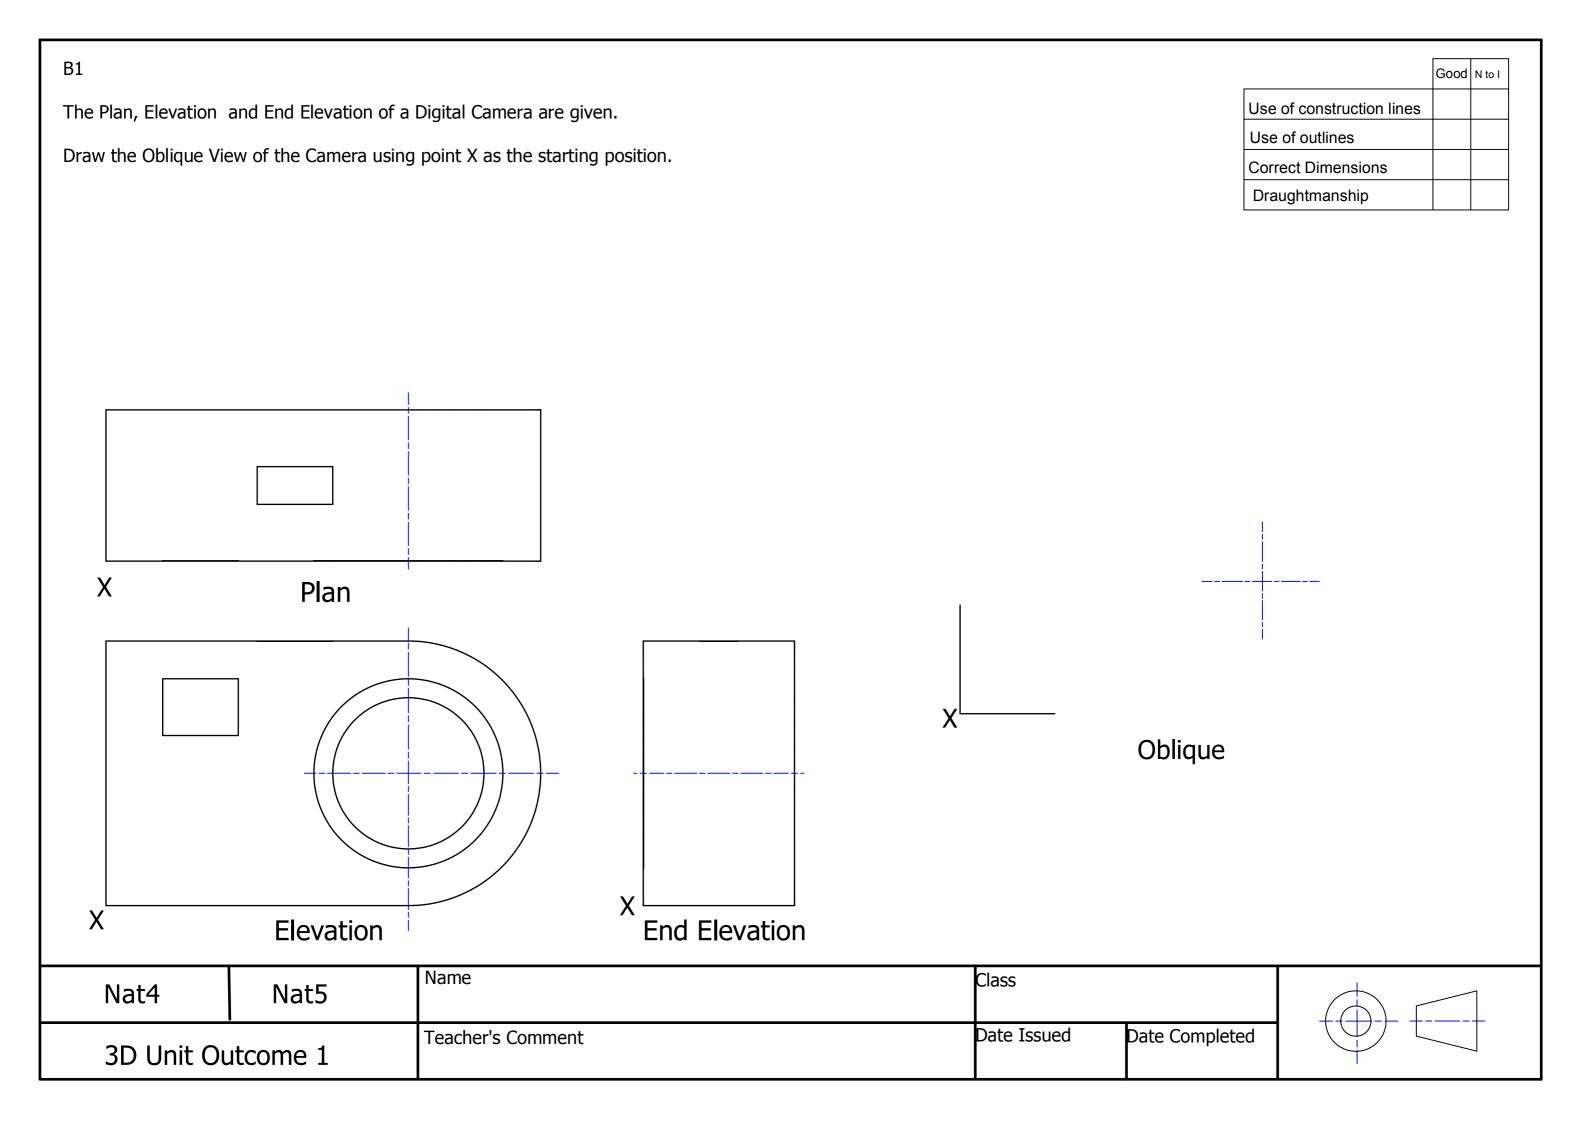

В3 Good N to I The Plan, Elevation and End Elevation of a small Speaker are given. Use of construction lines Use of outlines Draw the Oblique View of the Speaker using point X as the starting position. Correct Dimensions Draughtmanship Plan X Oblique X Elevation **End Elevation** Name Class Nat5 Nat4 Date Completed Teacher's Comment Date Issued N/A 3D Outcome 1