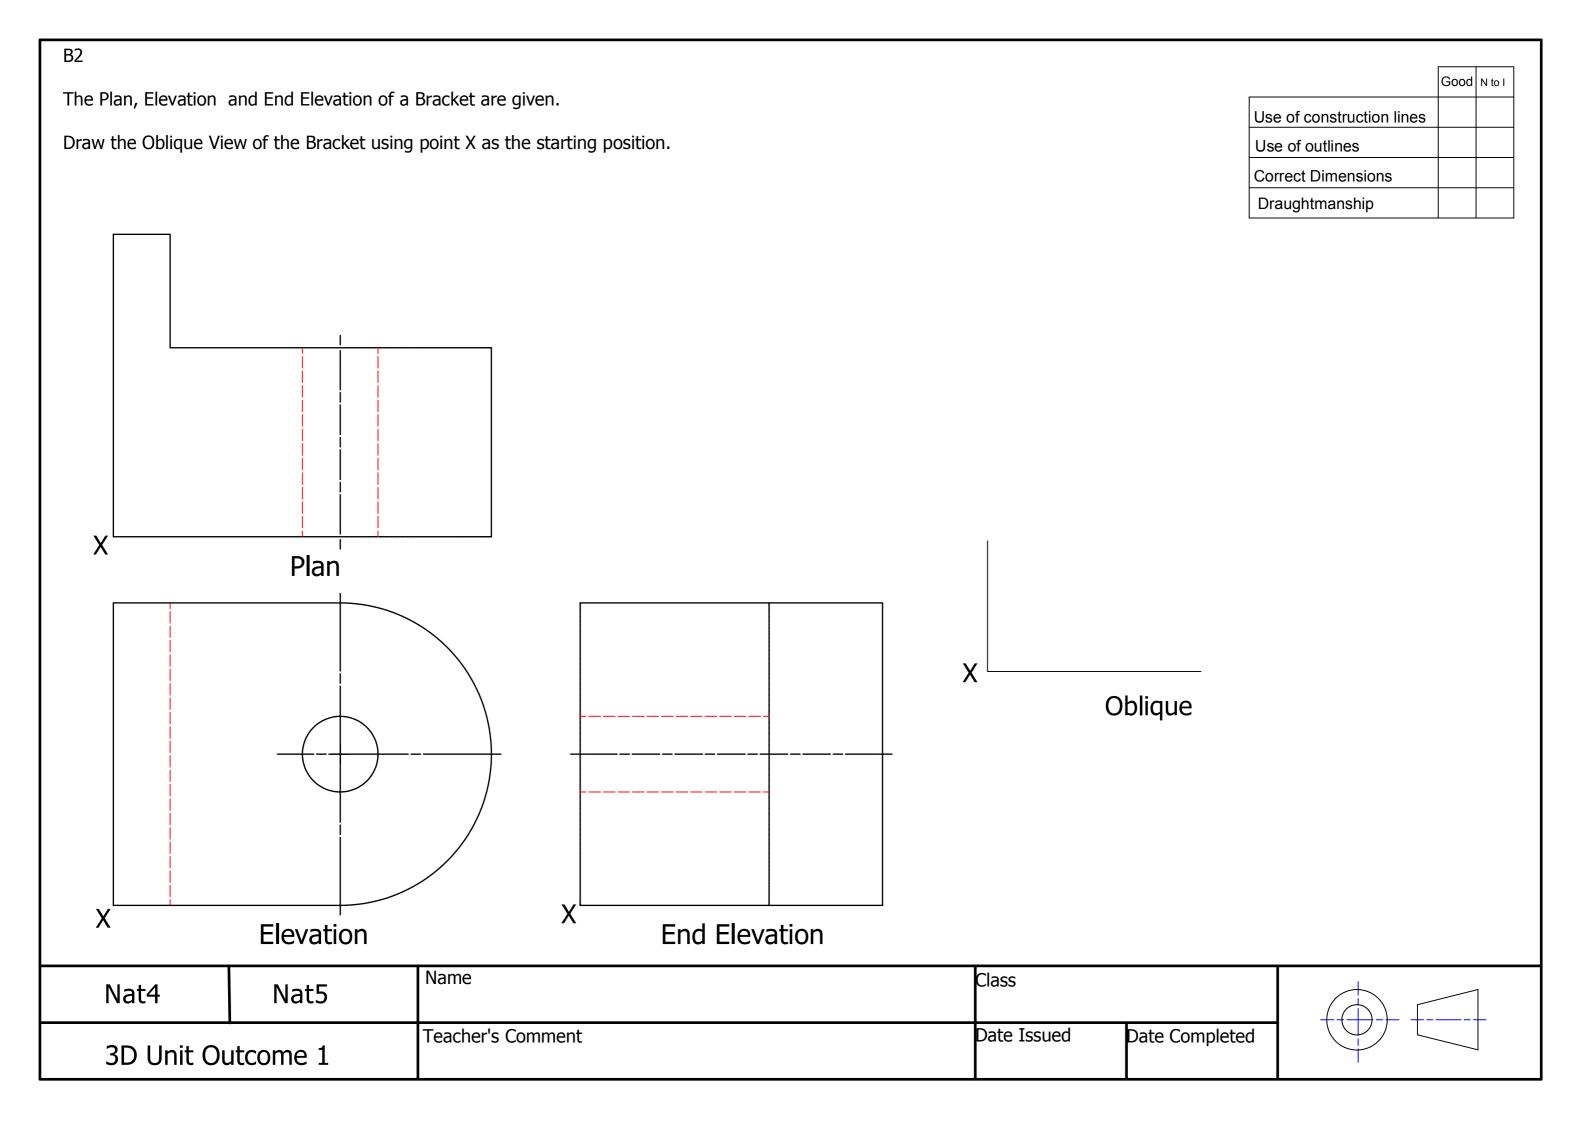

B4 Good N to I The Plan and Elevation of a Toy Castle are given. Use of construction lines Use of outlines Draw the Oblique View of the Castle using point X as the starting position. **Correct Dimensions** Draughtmanship Plan Oblique Elevation Name Class Nat4 Nat5 Date Completed Date Issued Teacher's Comment 3D Outcome 1 N/A