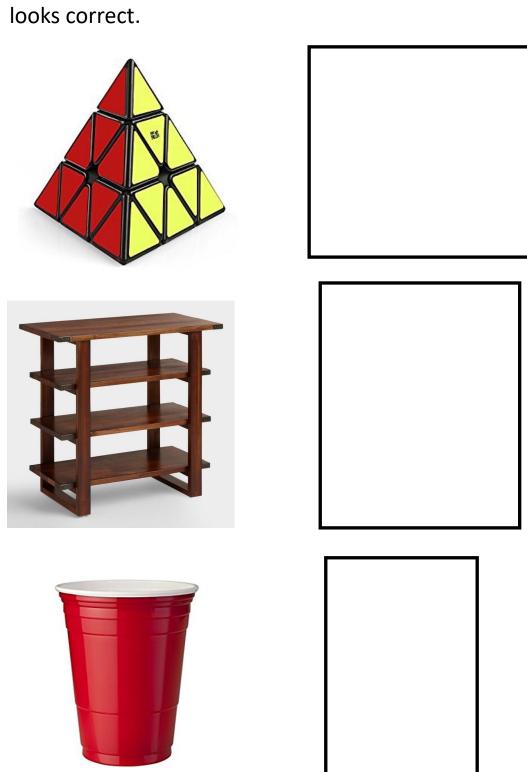

| Task 1            | Date Due: |
|-------------------|-----------|
| Parents signature |           |

Below is a number of 3D shapes, your task is to copy them to fit the box given. This will be looking at scale and proportion - make sure it looks correct.