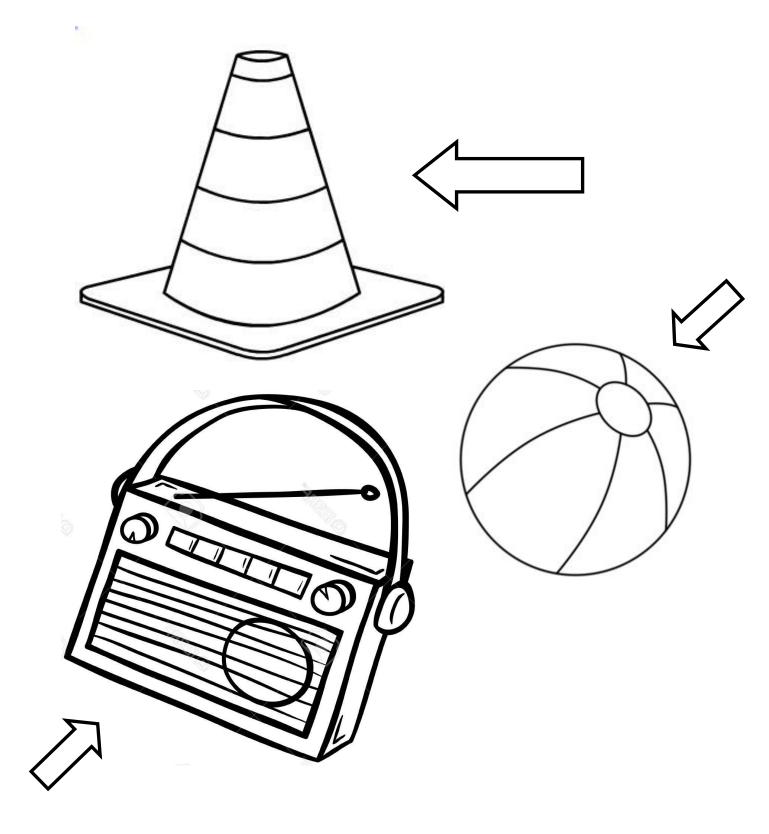

| Task 3            | Date Due: |
|-------------------|-----------|
| Parents signature | ••••••    |

Below are outlines of 3D shapes, make use of the tonal scale and apply light to dark on each shape. The light direction will be shown by the arrow.