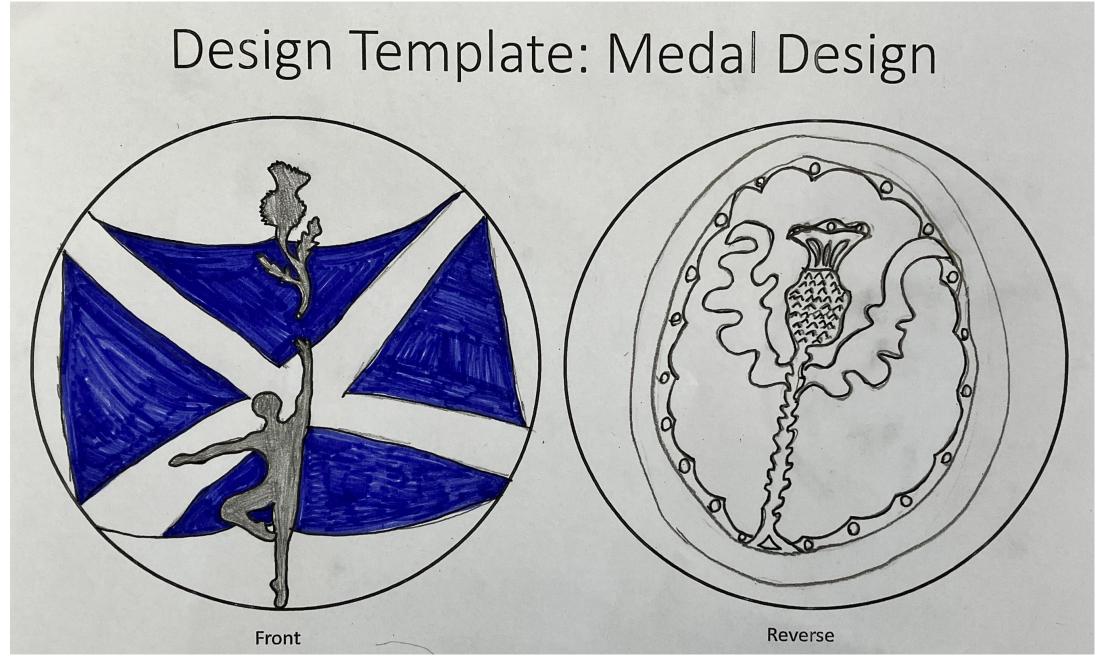

## Early Medal Design Entries S1/2

Kayla Gracie

Rebecca Reid

# Design Template: Medal Design Reverse Front

Ella Betts

Kaci Ferguson