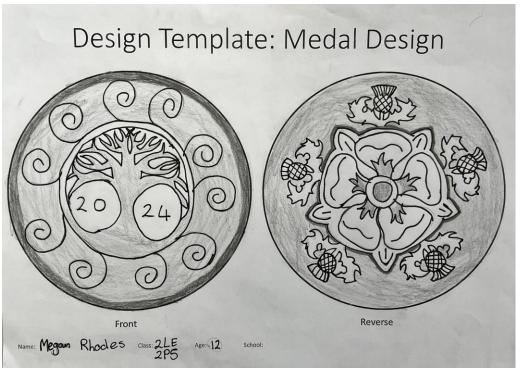

### Early Entries for Medal Design S3/4

Chloe Senior and Megan Rhodes

Catherine Mattes and Eva Clelland