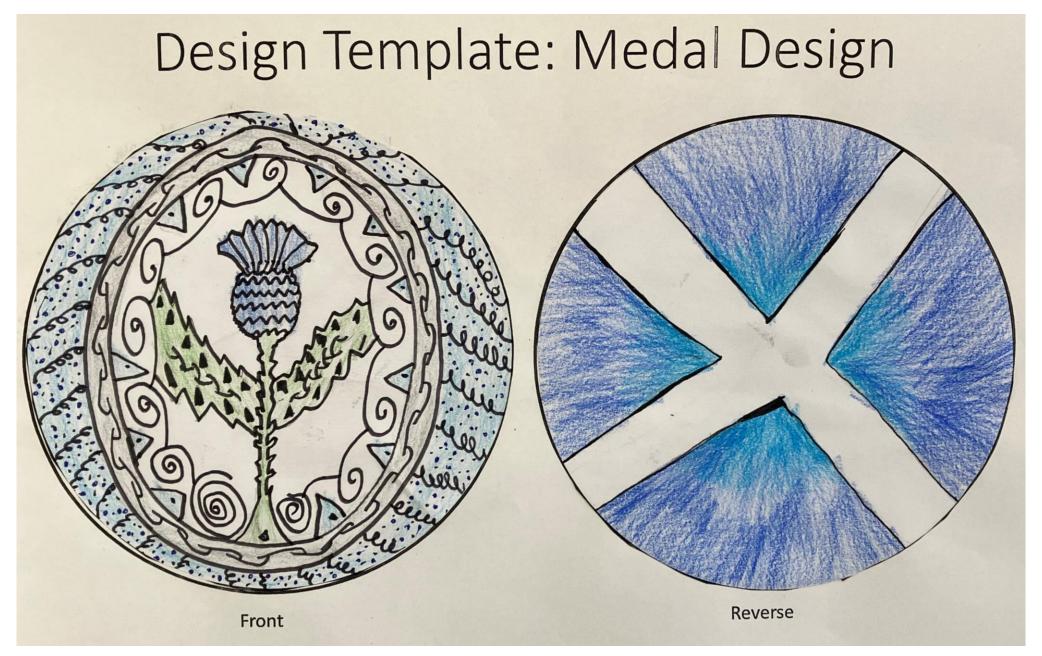

## Early Medal Design Entries S1/2

Kayla Gracie

Rebecca Reid

# Design Template: Medal Design Reverse Front

Ella Betts

Kaci Ferguson