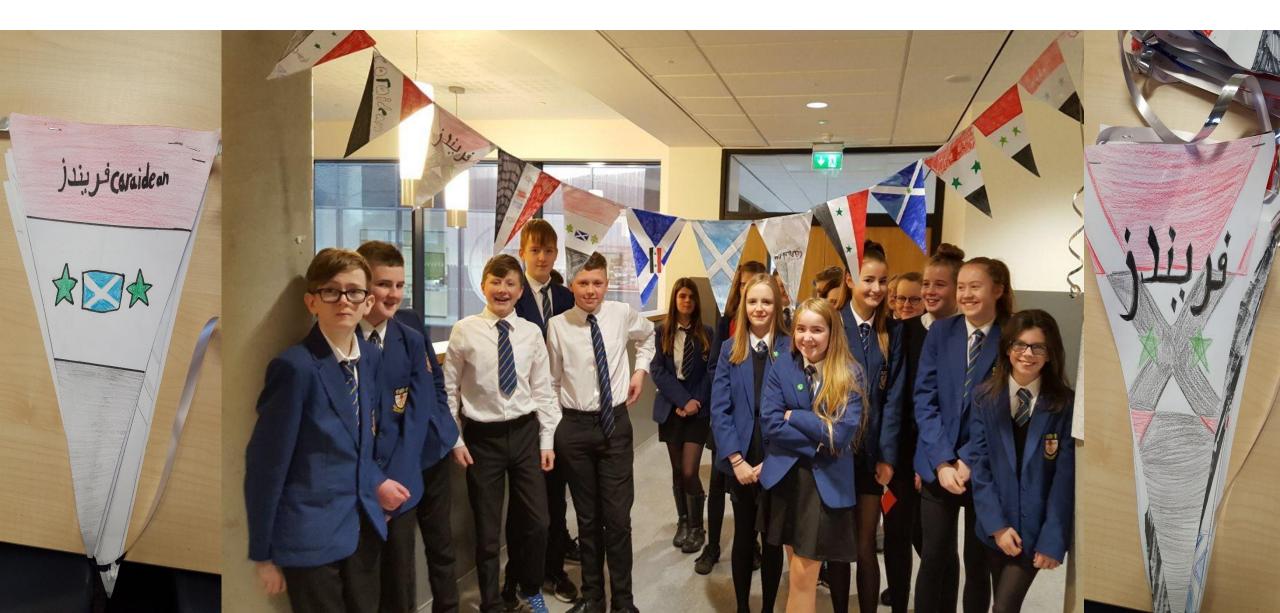

# <u>Syrian Week in</u> <u>Greenfaulds High School</u>

#### **Home Economics**





#### Syrian Shortbread Thumbprints

ثومبک رینتس ،خبز ،سکر





### **Tech Club**

### <u>ICT</u>



#### **Music**





#### **Gaelic**























#### **Maths**

Helix

1

Arabic Numbers

O E 5 4 Khamsa Arba'a

1.

áshra

r

3 Thalatha

99

tisa

2

ithnaan

8

Thamania Saba

Wahid

V 7 0

Sifr

76

Sitta

| Numbers<br>in<br>English |       | Numbers<br>in<br>Arabic |            | Pronounced as          |
|--------------------------|-------|-------------------------|------------|------------------------|
| 1                        | one   | ١                       | وآجد       | waahid                 |
| 2                        | two   | ۲                       | اتْنَان    | ithnaan/itsnaan*       |
| 3                        | three | ٣                       | ثْلَاثَة   | thalaatha/tsalaatsa*   |
| 4                        | four  | ٤                       | أَرْبَعَة  | arba'a                 |
| 5