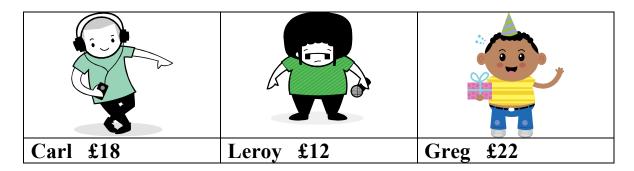

## **Money Questions 1**

3 children get different amounts of pocket money each. They each buy one of the items below. How much pocket money do they have left after they have been to the shops each time?

- 1. Sweets £2
- 2. Tee shirt £5
- 3. Hula Hoop £4
- 4. Tennis set £6
- 5. Football £8
- 6. Shoes £15
- 7. Paints £10
- 8. Shower Gel £3
- 9. CD £12

## **Challenge:**

How much more than Carl does Greg get? How much more than Leroy does Carl get?

If Leroy and Carl put their money together, how much more do they have than Greg?