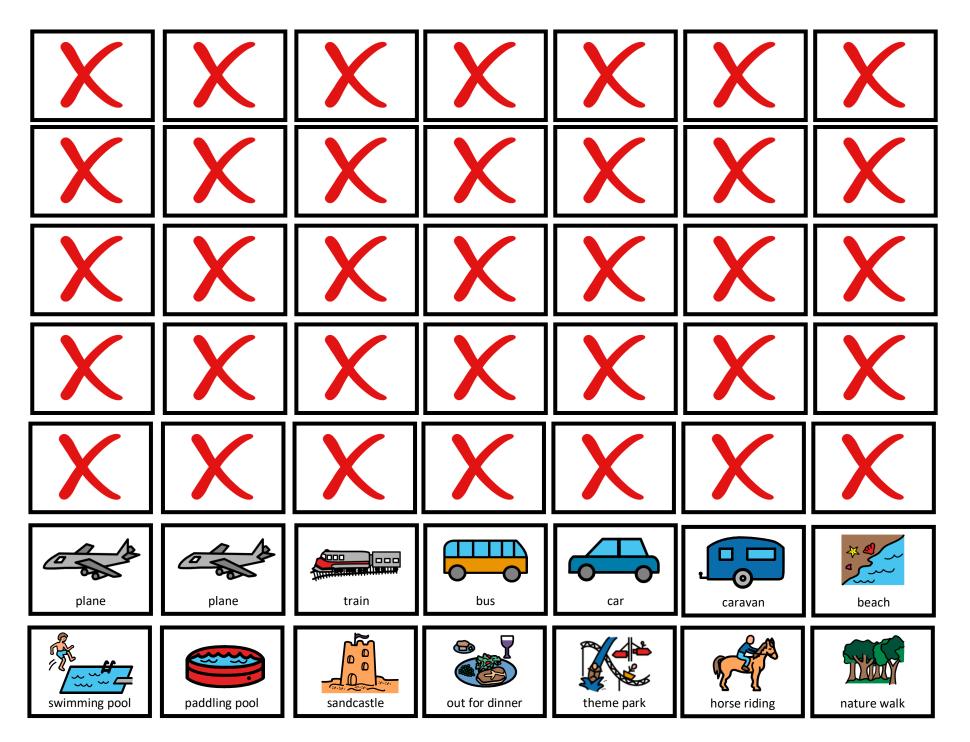

| 27        | 28       | 29       | 30       | 31       |





## Summer Calendar - August/September



| SuMT W | Su MTW  | Su M TW   | Su M T W | Su M T W | Su M T W | Su)M T W |
|--------|---------|-----------|----------|----------|----------|----------|
| Th F S | Th F S  | Th F S    | Th F S   | Th F S   | Th FS    | Th F S   |
| Monday | Tuesday | Wednesday | Thursday | Friday   | Saturday | Sunday   |
| 1      | 2       | 3         | 4        | 5        | 6        | 7        |
| 8      | 9       | 10        | 11       | 12       | 13       | 14       |
| 15     | 16      | 17        | 18       | 19       | 20       | 21       |
| 22     | 23      | 24        | 25       | 26       | 27       | 28       |
| 29     | 30      | 31        | 1        | 2        | 3        | 4        |