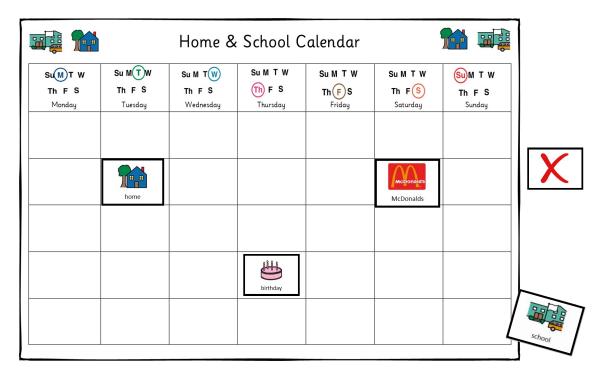

## Summer Calendar -June/July

| SuMT W | Su MTW  | Su M TW   | Su M T W | Su M T W | Su M T W | Su)M T W |
|--------|---------|-----------|----------|----------|----------|----------|
| Th F S | Th F S  | Th F S    | Th F S   | Th F S   | Th FS    | Th F S   |
| Monday | Tuesday | Wednesday | Thursday | Friday   | Saturday | Sunday   |
| 27     | 28      | 29        | 30       | 1        | 2        | 3        |
| 4      | 5       | 6         | 7        | 8        | 9        | 10       |
| 11     | 12      | 13        | 14       | 15       | 16       | 17       |
| 18     | 19      | 20        | 21       | 22       | 23       | 24       |
| 25     | 26      | 27        | 28       | 29       | 30       | 31       |

## Summer Calendar - August/September

| SuMT W | Su MTW  | Su M TW   | Su M T W | Su M T W | Su M T W | Su)M T W |
|--------|---------|-----------|----------|----------|----------|----------|
| Th F S | Th F S  | Th F S    | Th F S   | Th F S   | Th FS    | Th F S   |
| Monday | Tuesday | Wednesday | Thursday | Friday   | Saturday | Sunday   |
| 1      | 2       | 3         | 4        | 5        | 6        | 7        |
| 8      | 9       | 10        | 11       | 12       | 13       | 14       |
| 15     | 16      | 17        | 18       | 19       | 20       | 21       |
| 22     | 23      | 24        | 25       | 26       | 27       | 28       |
| 29     | 30      | 31        | 1        | 2        | 3        | 4        |