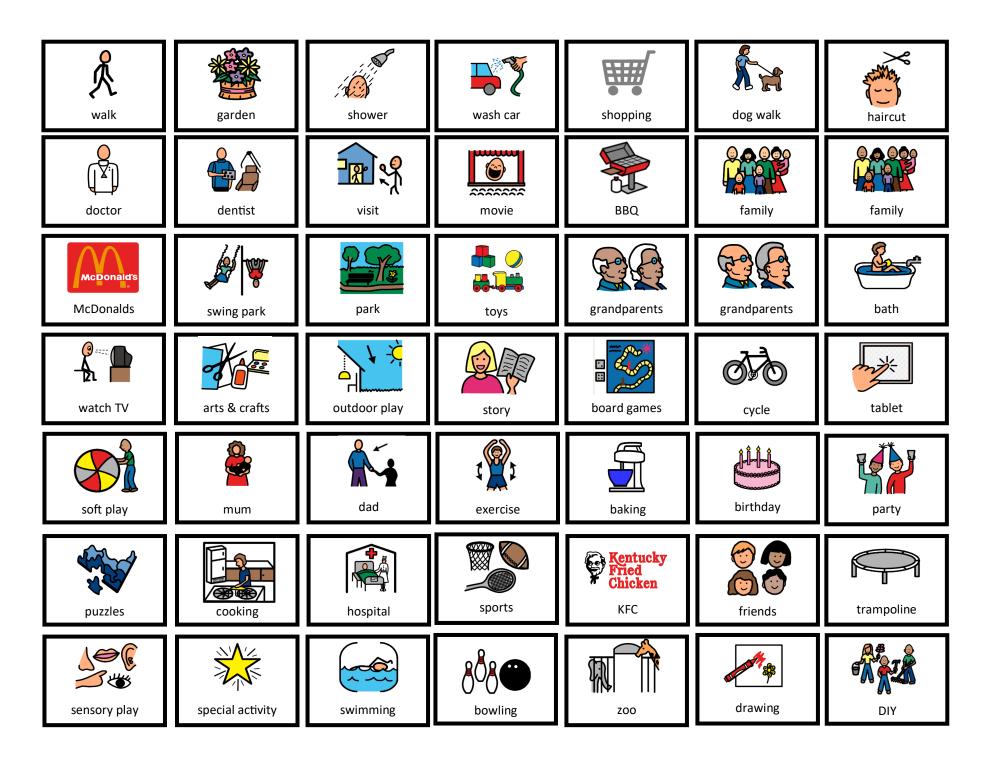

27        | 28       | 29       | 30       | 31       |





## Summer Calendar - August/September



| SuMT W | Su MTW  | Su M TW   | Su M T W | Su M T W | Su M T W | Su)M T W |
|--------|---------|-----------|----------|----------|----------|----------|
| Th F S | Th F S  | Th F S    | Th F S   | Th F S   | Th FS    | Th F S   |
| Monday | Tuesday | Wednesday | Thursday | Friday   | Saturday | Sunday   |
| 1      | 2       | 3         | 4        | 5        | 6        | 7        |
| 8      | 9       | 10        | 11       | 12       | 13       | 14       |
| 15     | 16      | 17        | 18       | 19       | 20       | 21       |
| 22     | 23      | 24        | 25       | 26       | 27       | 28       |
| 29     | 30      | 31        | 1        | 2        | 3        | 4        |