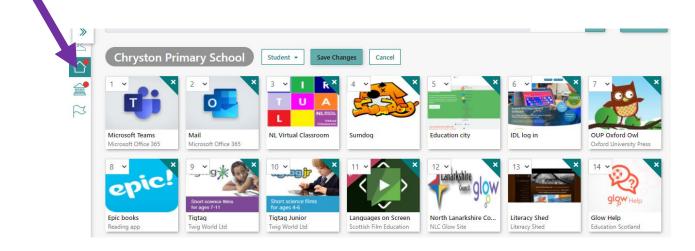

## Launchpad changes

Mrs McIntyre has changed the layout of the Glow Launchpad for our children and added new tiles that give direct access to the most commonly used applications teachers direct their children to.

If your child clicks on the house tab, indicated by the arrow, this is the Launchpad your child will see. They can click on the tiles to go to the various areas. For applications requiring personal log ins, these will still be required. We hope this is helpful.

This Launchpad will now be the only place children can access the NLC Virtual classrooms. Due to its popularity the NLC Virtual classroom team will be closed as it cannot sustain the number of children accessing it.