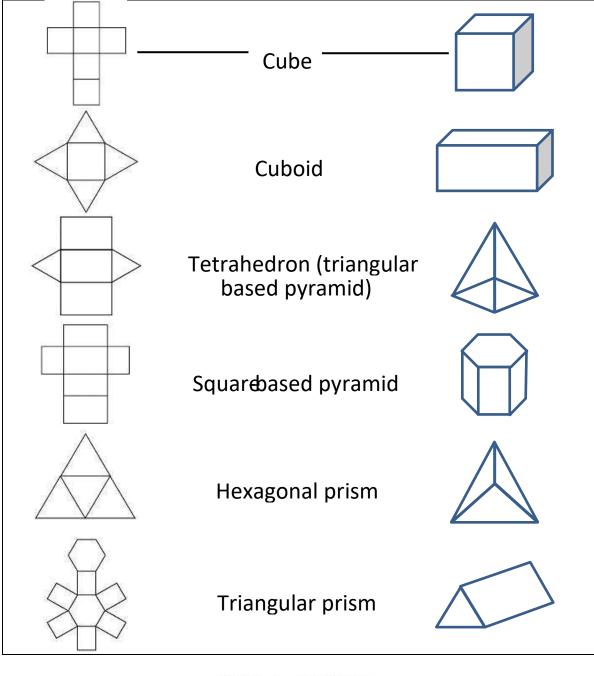

## 2- Match each net to its name and 3d representation.

Free Math shees. Math games and Math help

3- Choose a prism or pyramid net from the blog to make. You can do more than one if you have the time.