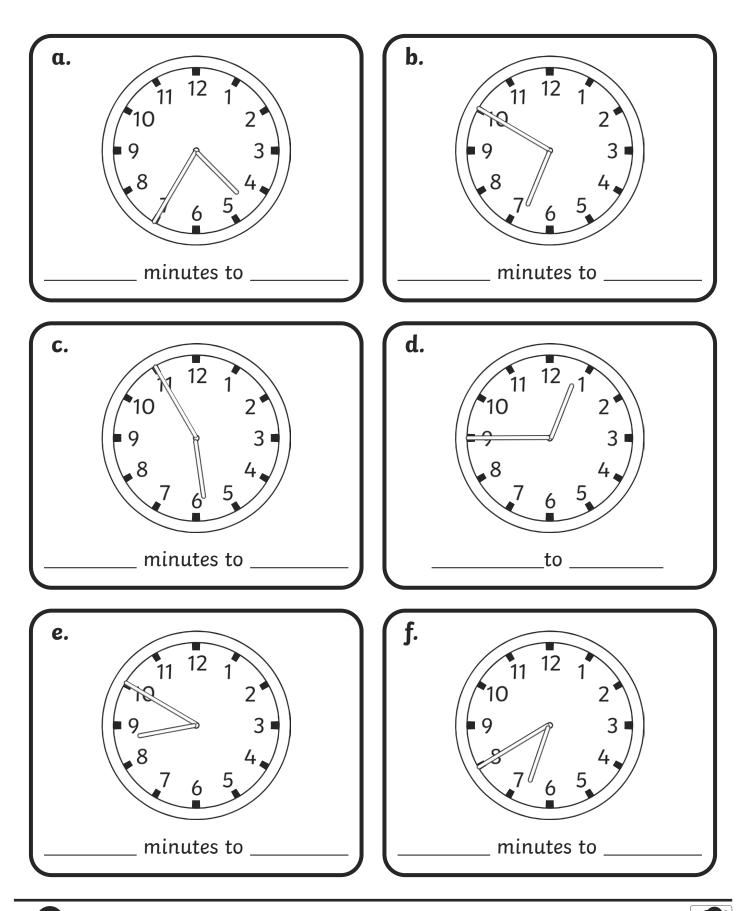

2. Use a ruler to draw hands on the clock faces to show these times. For some of the questions, the hour hand has been done for you

1. Underneath each clock, write the time shown in words.

2. Use a ruler to draw hands on the clock faces to show these times.

1. Underneath each clock, write the time shown in words.

2. Use a ruler to draw hands on the clock faces to show these times.