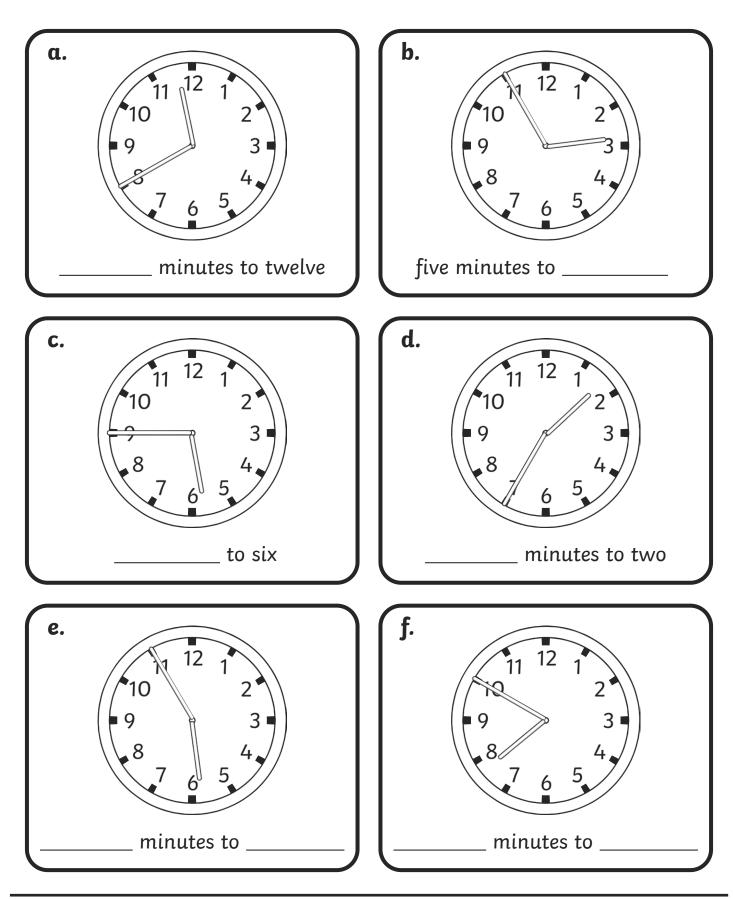

# **Five Minutes To the Hour**

1. Underneath each clock, write the time shown in words.

2. Use a ruler to draw hands on the clock faces to show these times. For some of the questions, the hour hand has been done for you

1. Underneath each clock, write the time shown in words.

2. Use a ruler to draw hands on the clock faces to show these times.