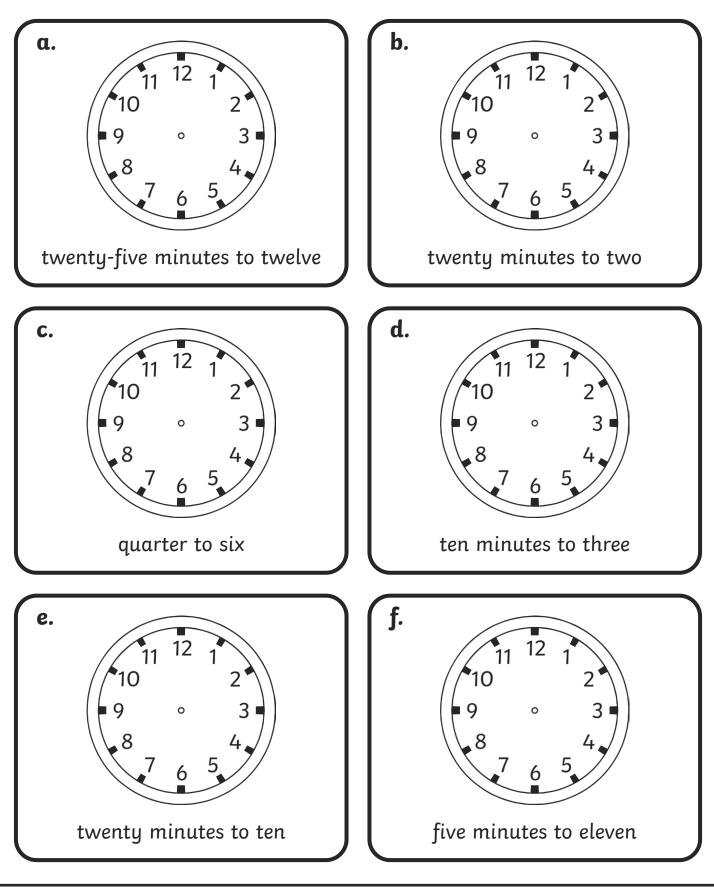

# **Five Minutes To the Hour**

1. Underneath each clock, write the time shown in words.

2. Use a ruler to draw hands on the clock faces to show these times.

visit twinkl.com

# **Five Minutes To the Hour**

1. Underneath each clock, write the time shown in words.

2. Use a ruler to draw hands on the clock faces to show these times.

visit twinkl.com

1. Underneath each clock, write the time shown in words.