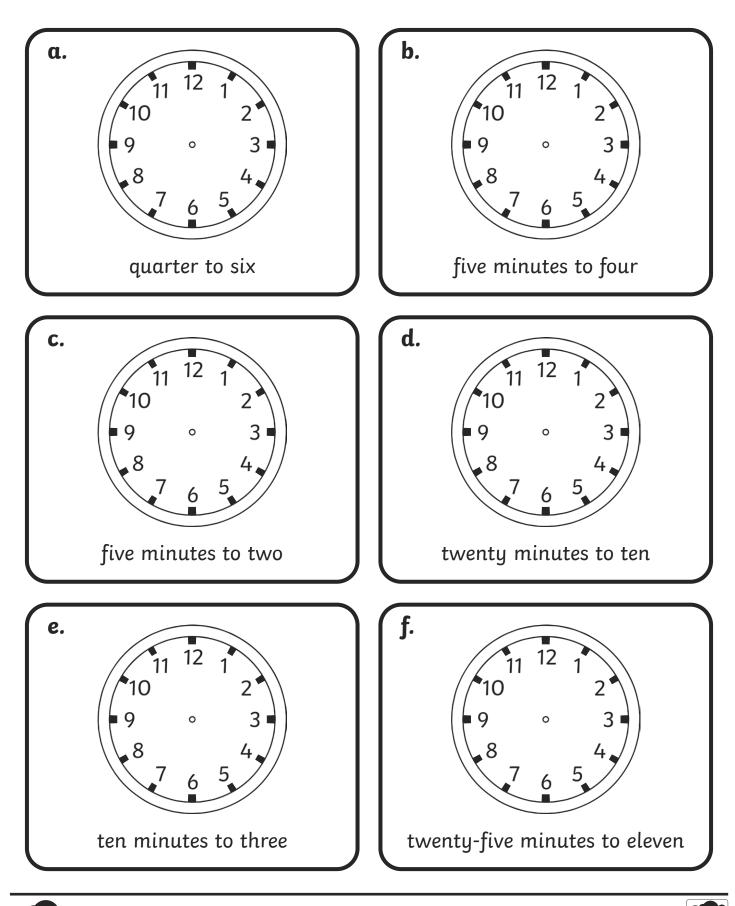

# **Five Minutes To the Hour**

1. Underneath each clock, write the time shown in words.

2. Use a ruler to draw hands on the clock faces to show these times.

visit twinkl.com

2. Use a ruler to draw hands on the clock faces to show these times. For some of the questions, the hour hand has been done for you

1. Underneath each clock, write the time shown in words.

2. Use a ruler to draw hands on the clock faces to show these times.