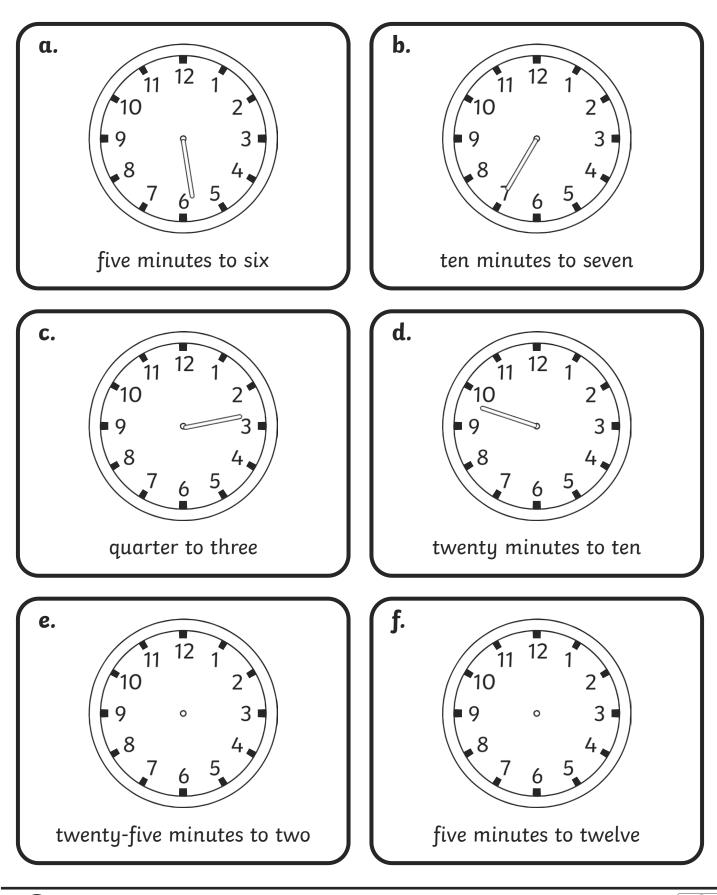

# **Five Minutes To the Hour**

1. Underneath each clock, write the time shown in words.

2. Use a ruler to draw hands on the clock faces to show these times.

visit twinkl.com

# **Five Minutes To the Hour**

1. Underneath each clock, write the time shown in words.

2. Use a ruler to draw hands on the clock faces to show these times.

visit twinkl.com

1. Underneath each clock, write the time shown in words.