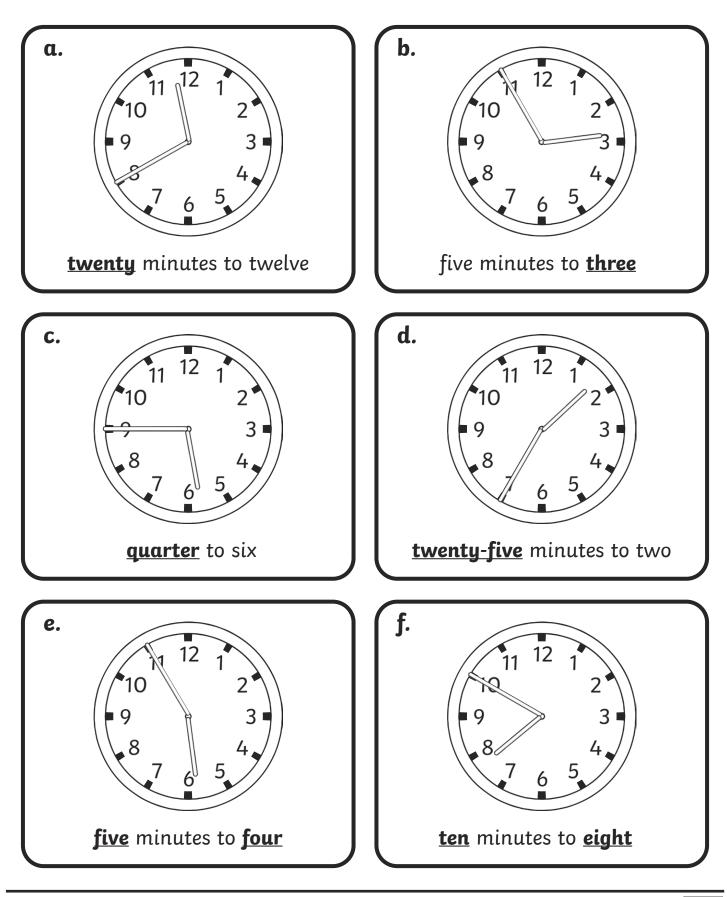

2. Use a ruler to draw hands on the clock faces to show these times. For some of the questions, the hour hand has been done for you

1. Underneath each clock, write the time shown in words.

2. Use a ruler to draw hands on the clock faces to show these times.