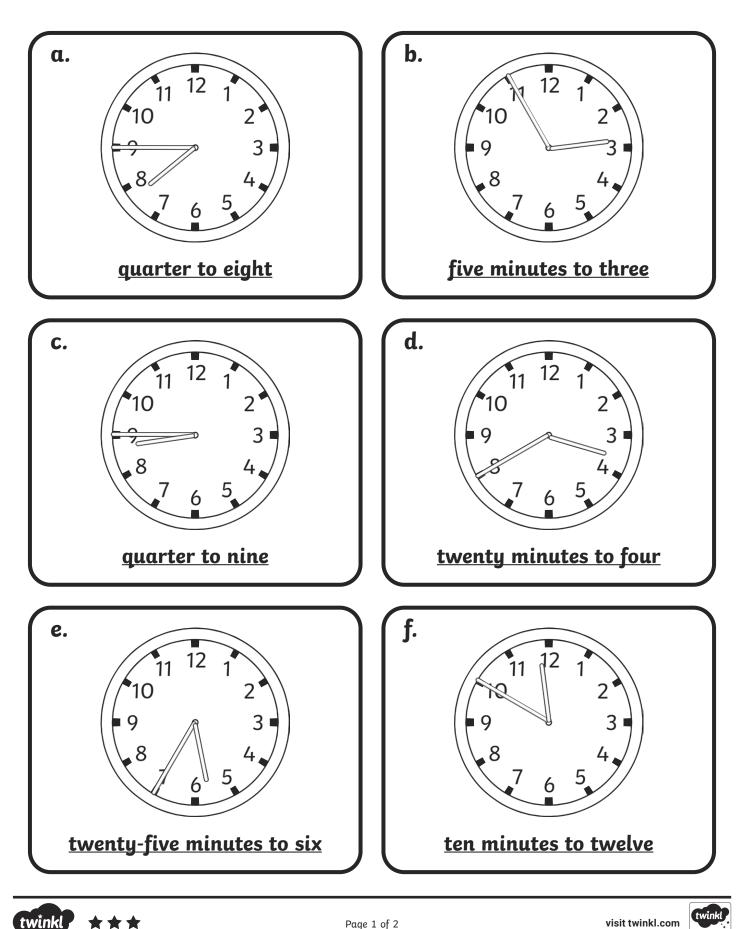

# **Five Minutes To the Hour**

1. Underneath each clock, write the time shown in words.

2. Use a ruler to draw hands on the clock faces to show these times.

visit twinkl.com

1. Underneath each clock, write the time shown in words.

2. Use a ruler to draw hands on the clock faces to show these times. For some of the questions, the hour hand has been done for you

1. Underneath each clock, write the time shown in words.

2. Use a ruler to draw hands on the clock faces to show these times.