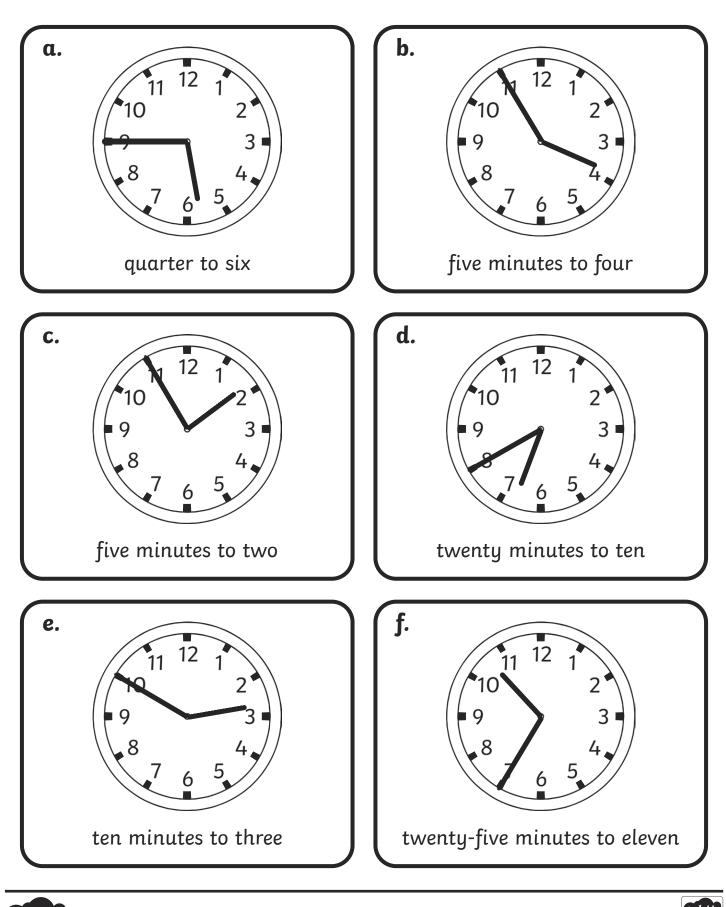

# **Five Minutes To the Hour**

1. Underneath each clock, write the time shown in words.

2. Use a ruler to draw hands on the clock faces to show these times.

visit twinkl.com

1. Underneath each clock, write the time shown in words.

2. Use a ruler to draw hands on the clock faces to show these times.