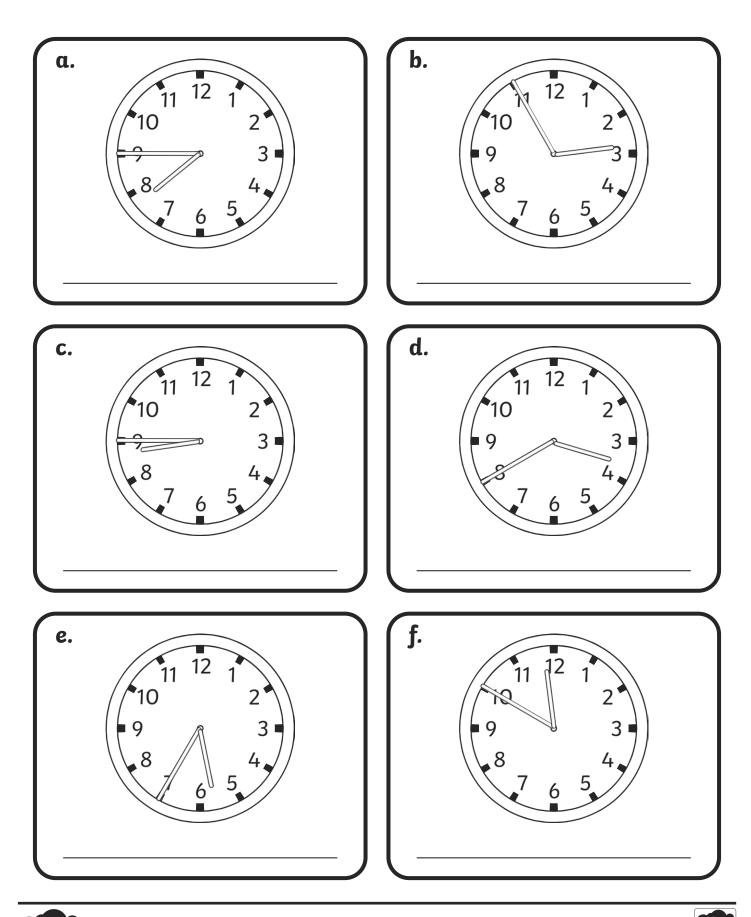

# **Five Minutes To the Hour**

1. Underneath each clock, write the time shown in words.

2. Use a ruler to draw hands on the clock faces to show these times. For some of the questions, the hour hand has been done for you

1. Underneath each clock, write the time shown in words.

2. Use a ruler to draw hands on the clock faces to show these times.