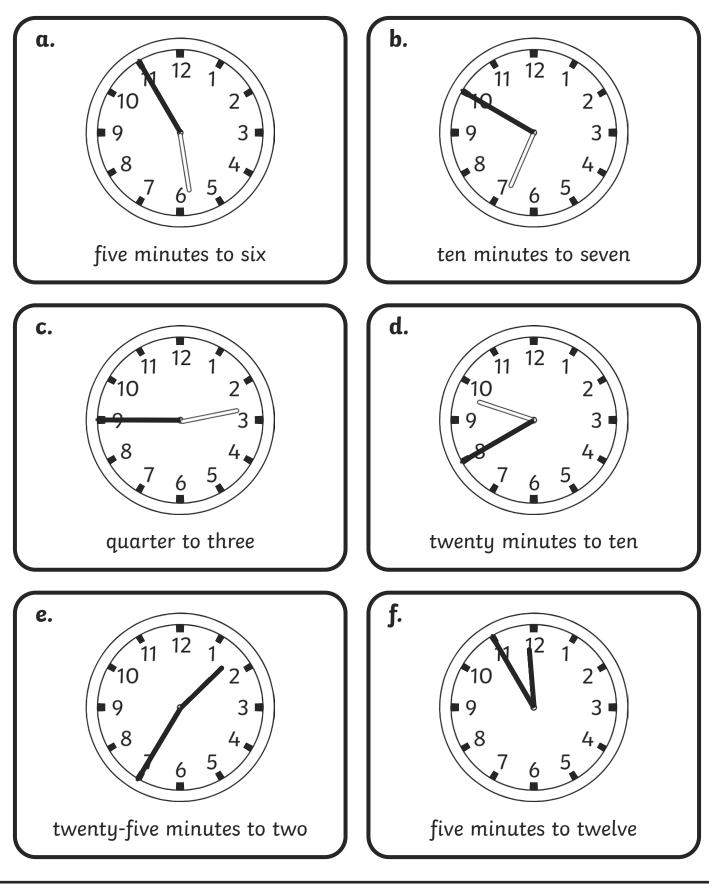

1. Underneath each clock, write the time shown in words.

2. Use a ruler to draw hands on the clock faces to show these times.