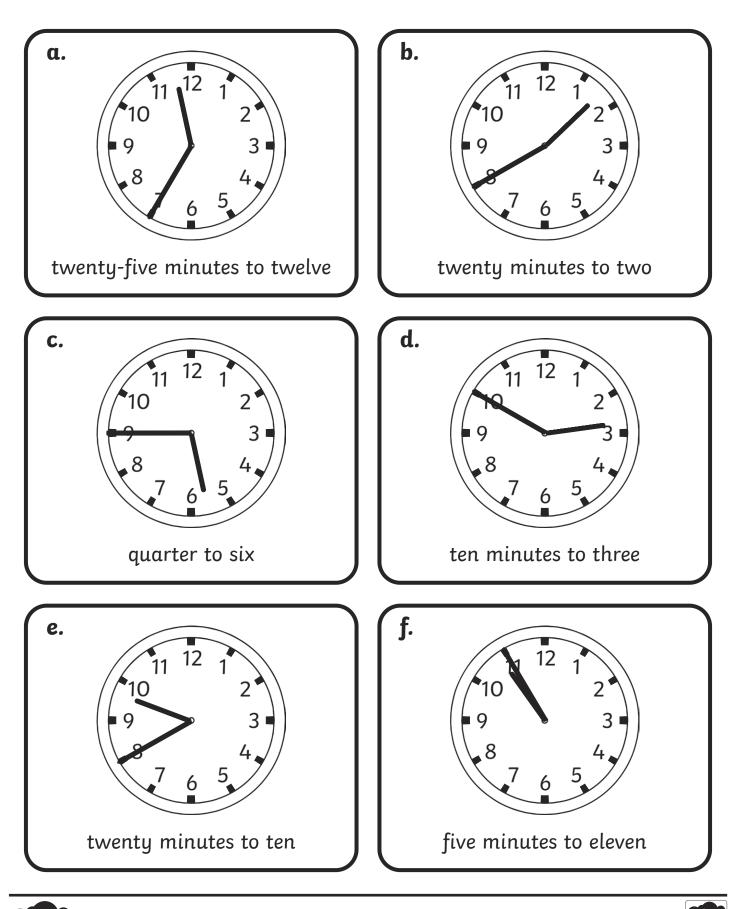

2. Use a ruler to draw hands on the clock faces to show these times. For some of the questions, the hour hand has been done for you

1. Underneath each clock, write the time shown in words.

2. Use a ruler to draw hands on the clock faces to show these times.

1. Underneath each clock, write the time shown in words.

2. Use a ruler to draw hands on the clock faces to show these times.