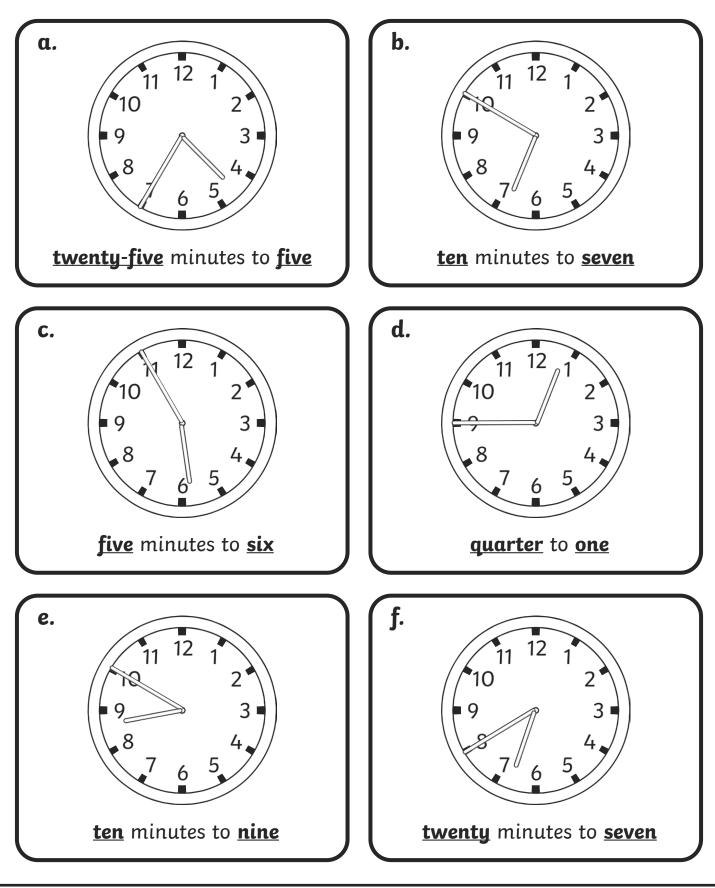

# **Five Minutes To the Hour**

1. Underneath each clock, write the time shown in words.

2. Use a ruler to draw hands on the clock faces to show these times. For some of the questions, the hour hand has been done for you

1. Underneath each clock, write the time shown in words.

2. Use a ruler to draw hands on the clock faces to show these times.