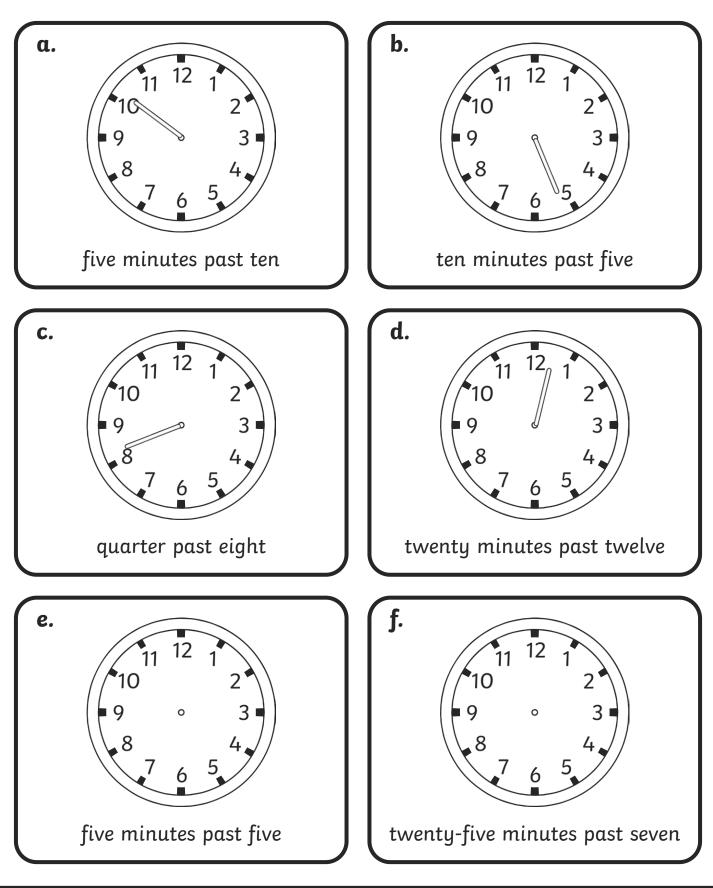

# **Five Minutes Past the Hour**

1. Underneath each clock, write the time shown in words.

visit twinkl.com

2. Use a ruler to draw hands on the clock faces to show these times.

# **Five Minutes Past the Hour**

1. Underneath each clock, write the time shown in words.

2. Use a ruler to draw hands on the clock faces to show these times.

1. Underneath each clock, write the time shown in words.