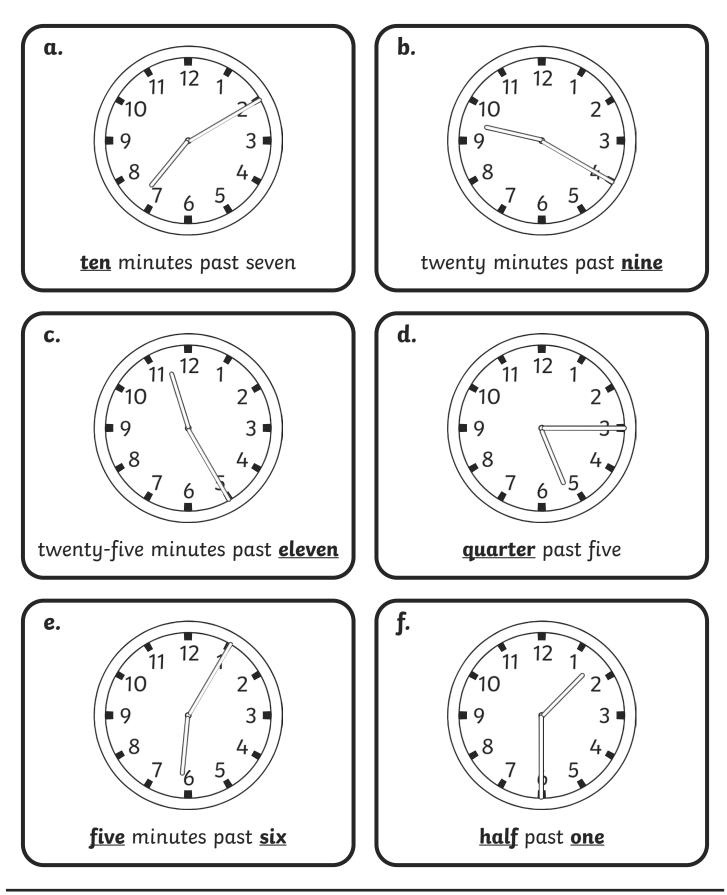

# **Five Minutes Past the Hour**

1. Underneath each clock, write the time shown in words.

2. Use a ruler to draw hands on the clock faces to show these times.

1. Underneath each clock, write the time shown in words.

1. Underneath each clock, write the time shown in words.

2. Use a ruler to draw hands on the clock faces to show these times.