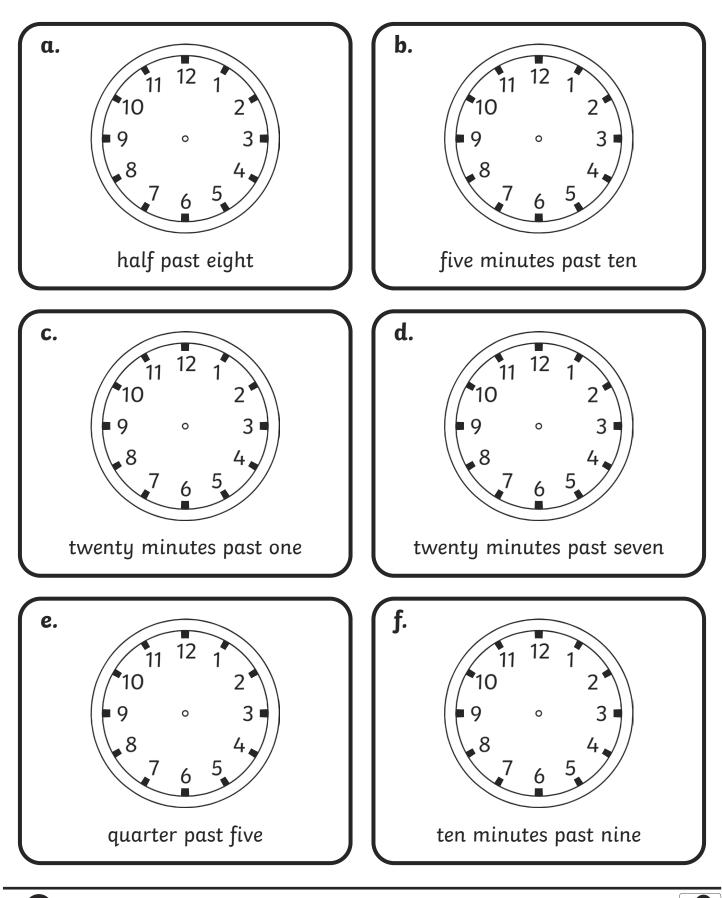

# **Five Minutes Past the Hour**

1. Underneath each clock, write the time shown in words.

visit twinkl.com

2. Use a ruler to draw hands on the clock faces to show these times.

2. Use a ruler to draw hands on the clock faces to show these times. For some of the questions, the hour hand has been done for you

1. Underneath each clock, write the time shown in words.

2. Use a ruler to draw hands on the clock faces to show these times.