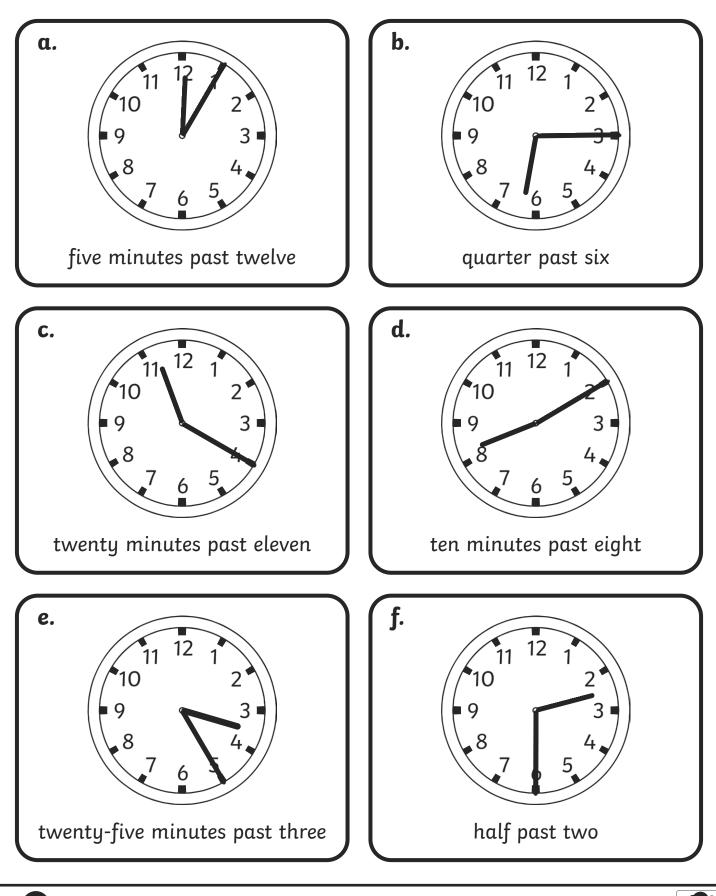

# **Five Minutes Past the Hour**

1. Underneath each clock, write the time shown in words.

visit twinkl.com

2. Use a ruler to draw hands on the clock faces to show these times.