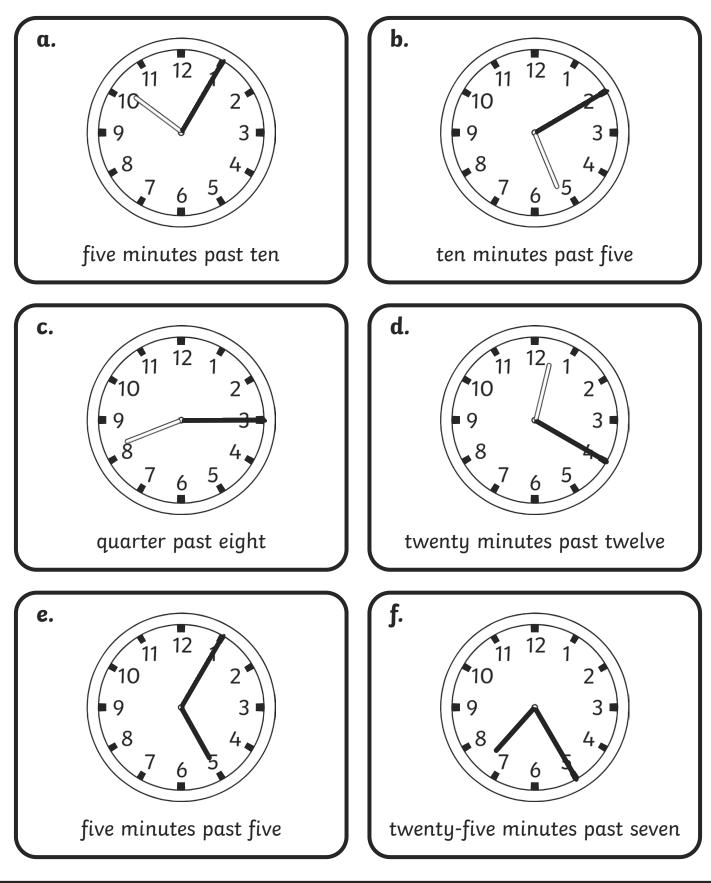

# **Five Minutes Past the Hour**

1. Underneath each clock, write the time shown in words.

2. Use a ruler to draw hands on the clock faces to show these times. For some of the questions, the hour hand has been done for you

1. Underneath each clock, write the time shown in words.

2. Use a ruler to draw hands on the clock faces to show these times.