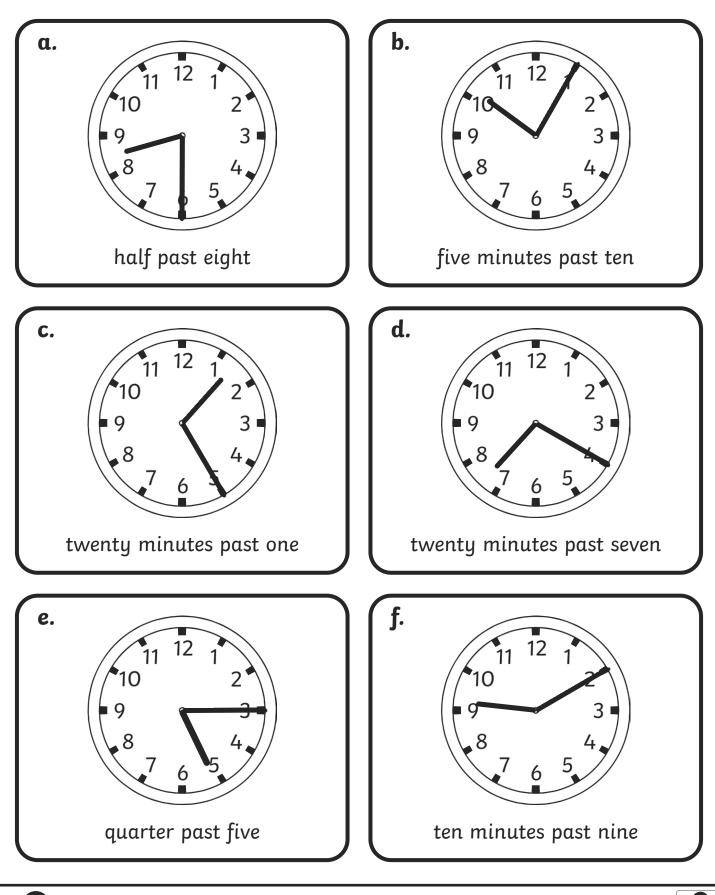

2. Use a ruler to draw hands on the clock faces to show these times. For some of the questions, the hour hand has been done for you

1. Underneath each clock, write the time shown in words.

2. Use a ruler to draw hands on the clock faces to show these times.