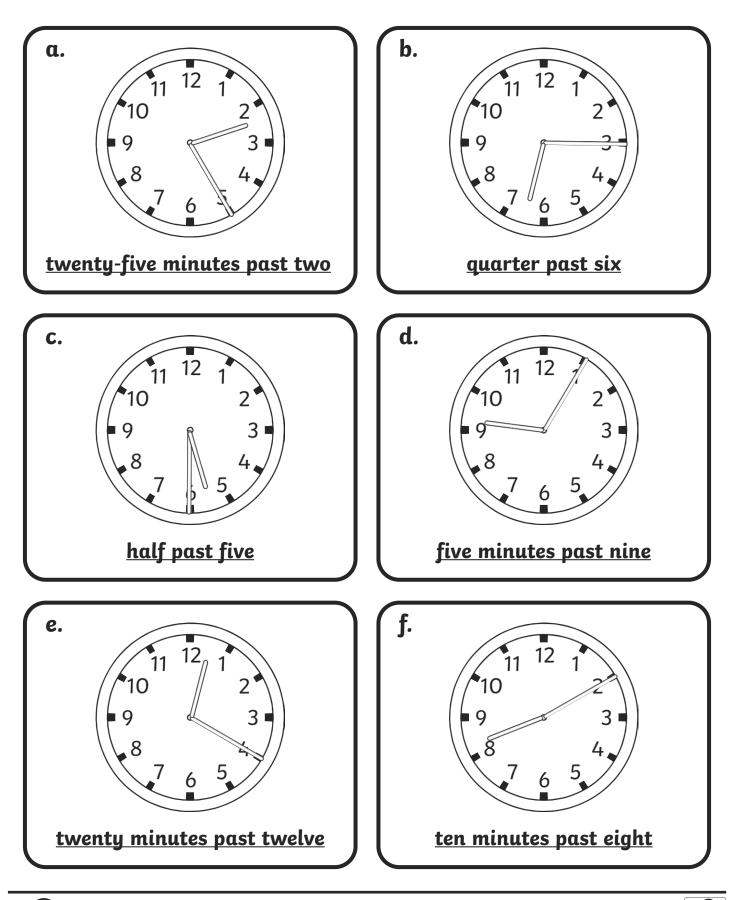

# **Five Minutes Past the Hour**

1. Underneath each clock, write the time shown in words.

2. Use a ruler to draw hands on the clock faces to show these times.

1. Underneath each clock, write the time shown in words.