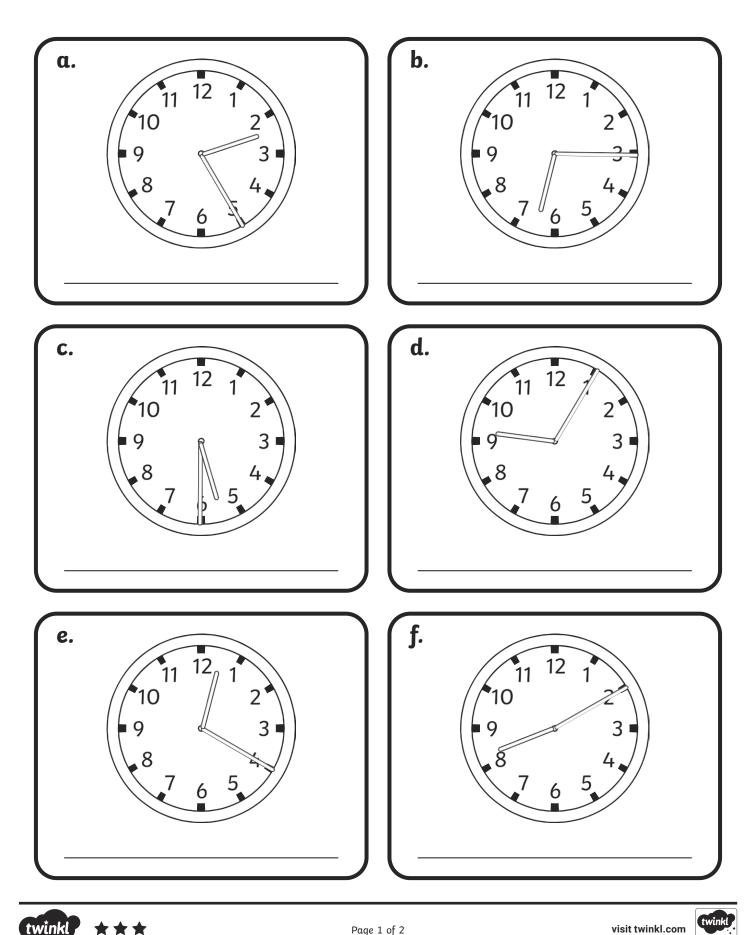

# **Five Minutes Past the Hour**

1. Underneath each clock, write the time shown in words.

2. Use a ruler to draw hands on the clock faces to show these times. For some of the questions, the hour hand has been done for you

1. Underneath each clock, write the time shown in words.

2. Use a ruler to draw hands on the clock faces to show these times.