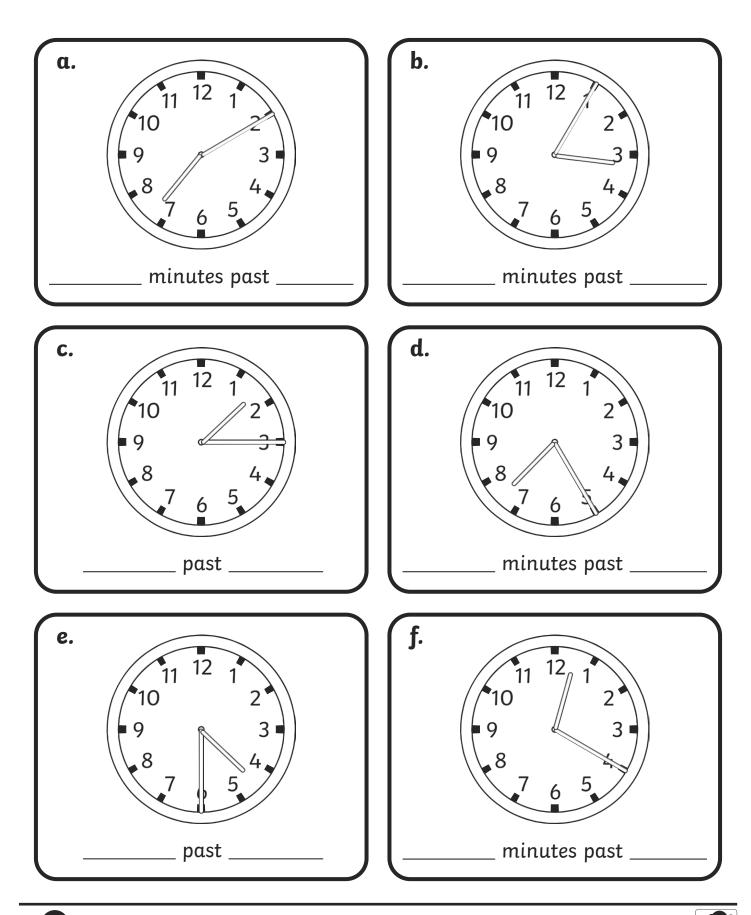

# **Five Minutes Past the Hour**

1. Underneath each clock, write the time shown in words.

2. Use a ruler to draw hands on the clock faces to show these times.

1. Underneath each clock, write the time shown in words.

2. Use a ruler to draw hands on the clock faces to show these times. For some of the questions, the hour hand has been done for you

1. Underneath each clock, write the time shown in words.

2. Use a ruler to draw hands on the clock faces to show these times.