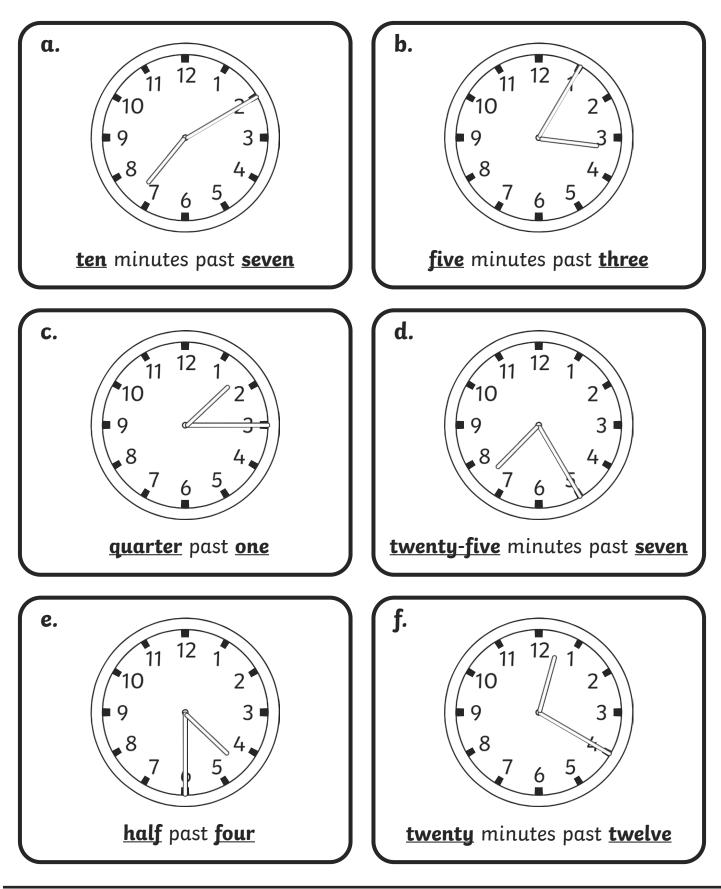

# **Five Minutes Past the Hour**

1. Underneath each clock, write the time shown in words.

2. Use a ruler to draw hands on the clock faces to show these times. For some of the questions, the hour hand has been done for you