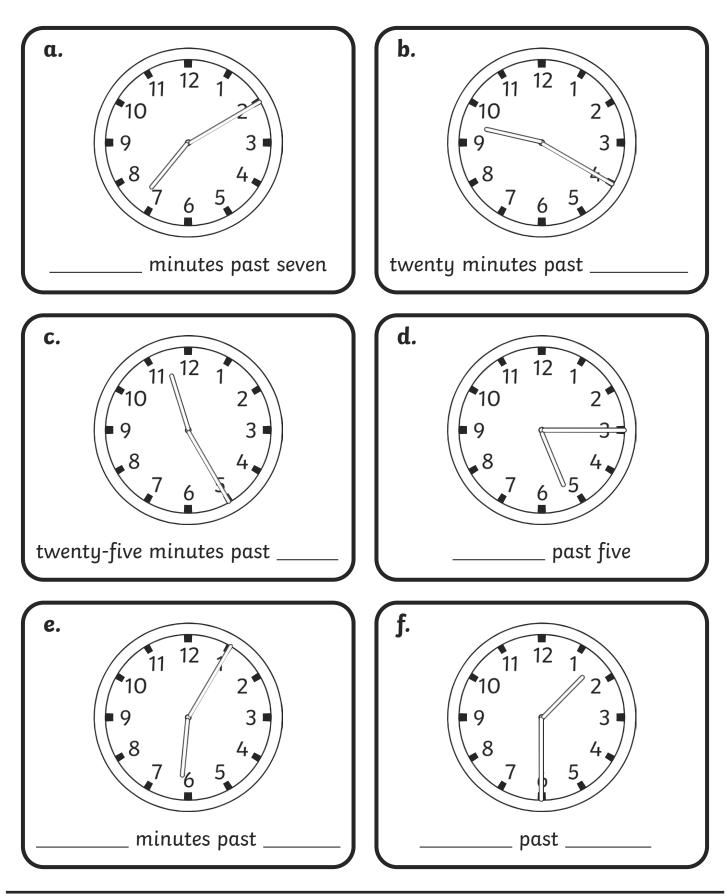

# **Five Minutes Past the Hour**

1. Underneath each clock, write the time shown in words.

2. Use a ruler to draw hands on the clock faces to show these times. For some of the questions, the hour hand has been done for you

# **Five Minutes Past the Hour**

1. Underneath each clock, write the time shown in words.

visit twinkl.com

2. Use a ruler to draw hands on the clock faces to show these times.