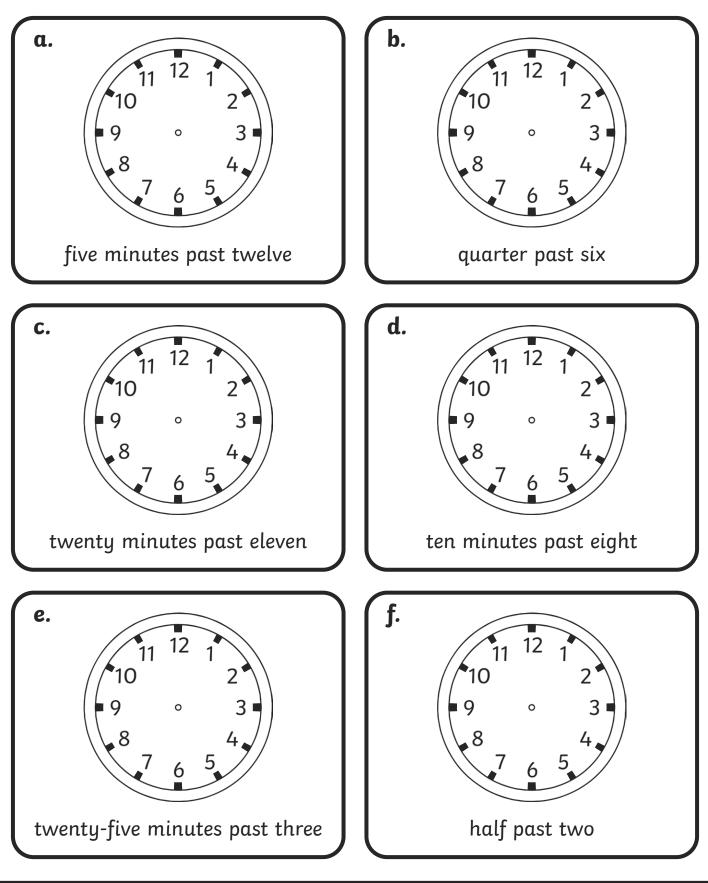

2. Use a ruler to draw hands on the clock faces to show these times. For some of the questions, the hour hand has been done for you

1. Underneath each clock, write the time shown in words.

2. Use a ruler to draw hands on the clock faces to show these times.

1. Underneath each clock, write the time shown in words.

2. Use a ruler to draw hands on the clock faces to show these times.