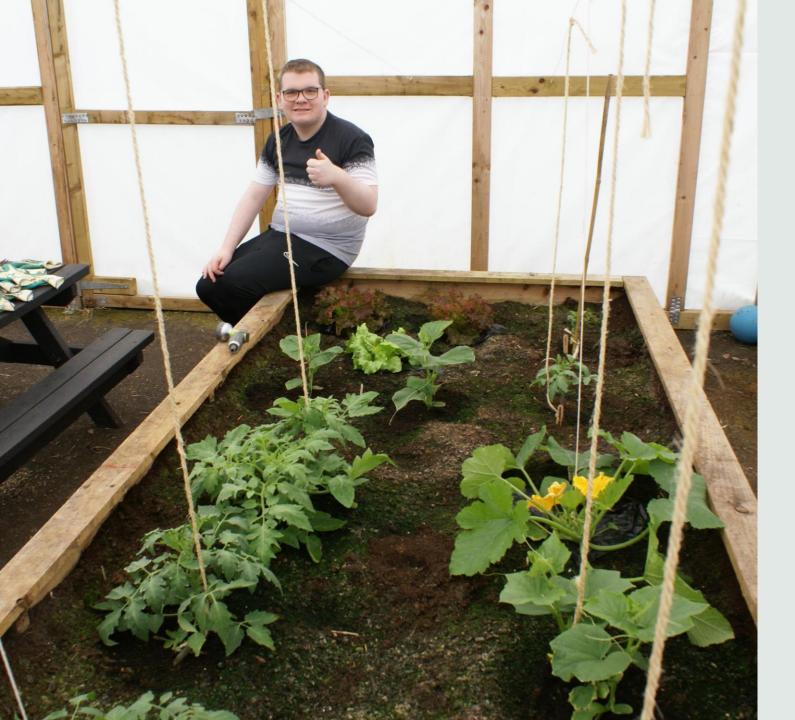

For every season there is a time!

THE Pupil and Family
Support Centre Present
their HORTICULTURE

## Once again the lads of the PUPIL AND FAMILY SUPPORT CENTRE show off the gardening (greenfingered) skills!





### Jamie is so proud of his lettuces.....especially his LOLLO ROSSO





#### COURGETTES



#### PRICKLY CUCUMBER



### SEAN SHOWING OFF HIS FULL BED OF AMAZING VEGETABLES





STUART
SHOWING US
PART OF HIS
DAILY ROUTINE
ON HIS VERY
SUCCESSFUL
BED



**ELLIOT AND** HIS **GINORMOUS COURGETTE** AND IT'S STILL **GOT A LONG** WAY TO GROW.









### THE PUPIL AND FAMILY SUPPORT CENTRE ...GROWING IN KNOWLEDGE, GROWING IN COMPOST AND GROWING IN HEIGHT!!