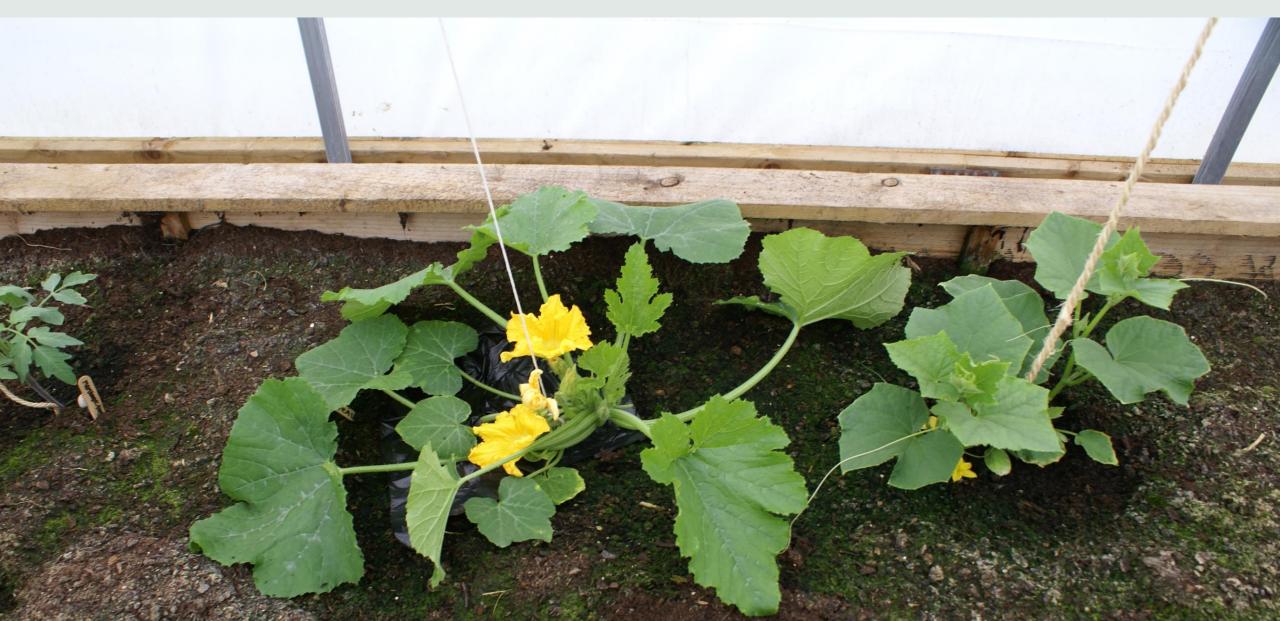

For every season there is a time!

THE Pupil and Family
Support Centre Present
their HORTICULTURE

## Once again the lads of the PUPIL AND FAMILY SUPPORT CENTRE show off the gardening (greenfingered) skills!





### Jamie is so proud of his lettuces.....especially his LOLLO ROSSO





#### COURGETTES



#### PRICKLY CUCUMBER



### SEAN SHOWING OFF HIS FULL BED OF AMAZING VEGETABLES





STUART
SHOWING US
PART OF HIS
DAILY ROUTINE
ON HIS VERY
SUCCESSFUL
BED



**ELLIOT AND** HIS **GINORMOUS COURGETTE** AND IT'S STILL **GOT A LONG** WAY TO GROW.









### THE PUPIL AND FAMILY SUPPORT CENTRE ...GROWING IN KNOWLEDGE, GROWING IN COMPOST AND GROWING IN HEIGHT!!