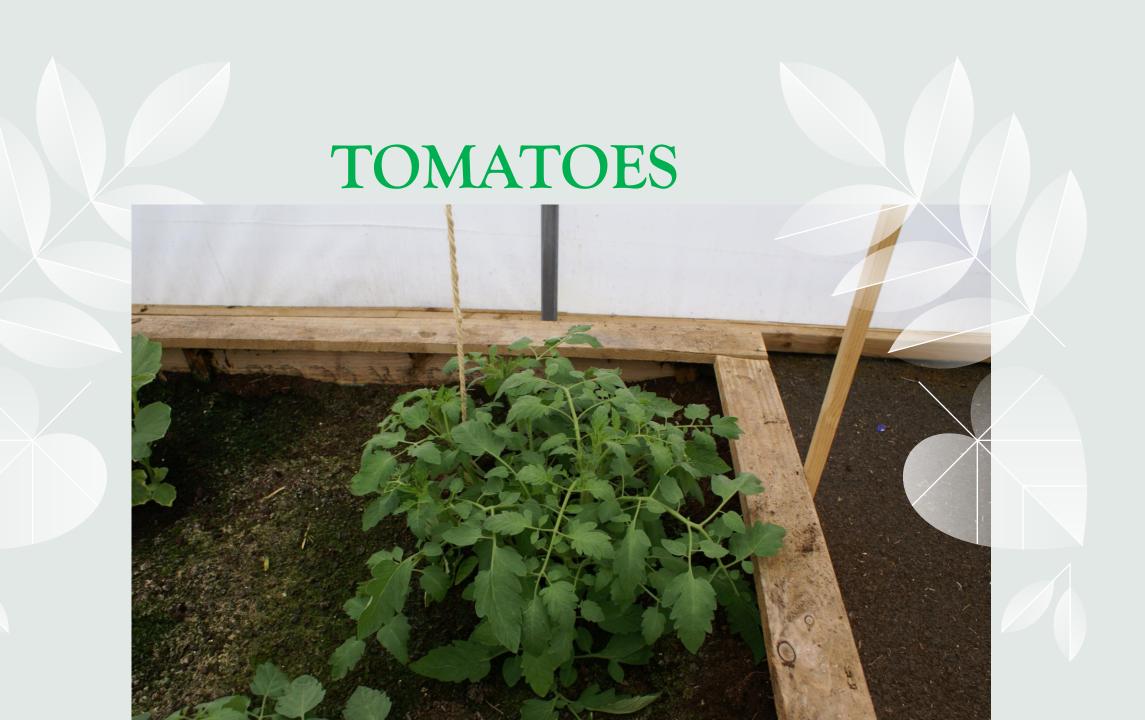

## Once again the lads of the PUPIL AND FAMILY SUPPORT CENTRE show off the gardening (greenfingered) skills!