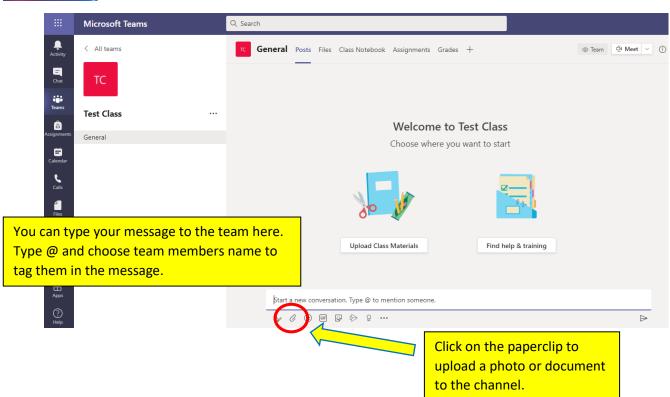

Click on the Team you want to enter.

When you click into a Team you will see a screen like this. In this area you can chat with your Teacher and other Team members. You can also send your work to your teacher in Teams if you would like to.

Please remember to always be kind to others in the Team.

The Team chat may be switched off at some points. If it is, please come back to the chat at another time.

There are other areas of the Teams you might use. These are

- Files
- Assignments

They are found at the top of the screen and your teacher will let you know if he/she would like you to use these areas.