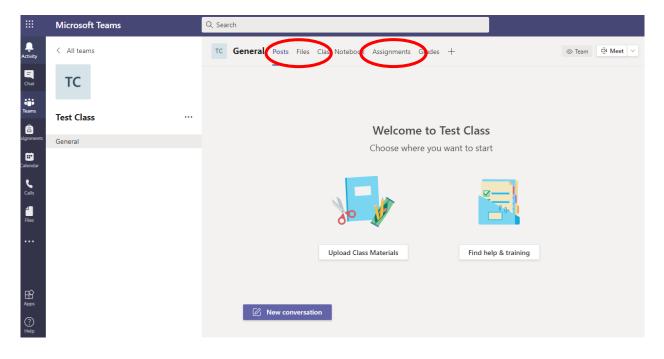

- Files
- Assignments

They are found at the top of the screen and your teacher will let you know if he/she would like you to use these areas.