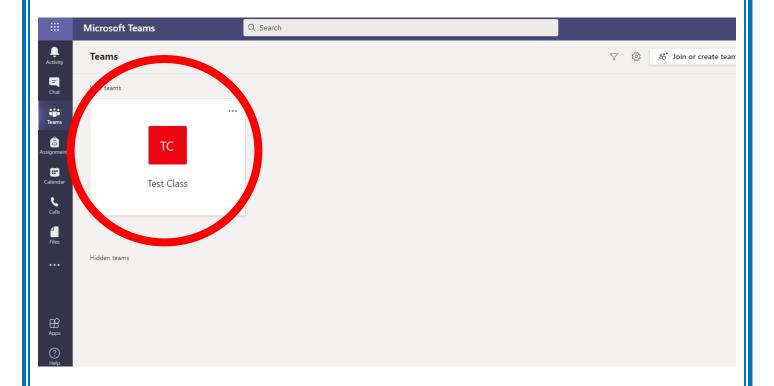

Go to Glow login page by clicking here <u>https://t.co/r8ENOdgt0k?amp=1</u>

From the Launchpad choose Teams

You will then see this screen. Choose 'Use the web app instead'

You will then see all Teams you are a member of.

Click on the Team you want to enter.

When you click into a Team you will see a screen like this. In this area you can chat with your Teacher and other Team members. You can also send your work to your teacher in Teams if you would like to.