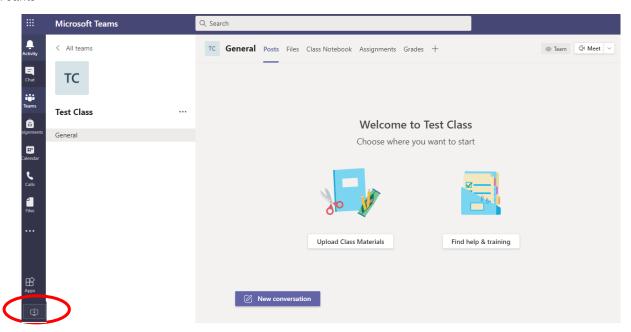

You can also download Teams to your laptop desktop using this button at the bottom of the screen when you first enter Teams