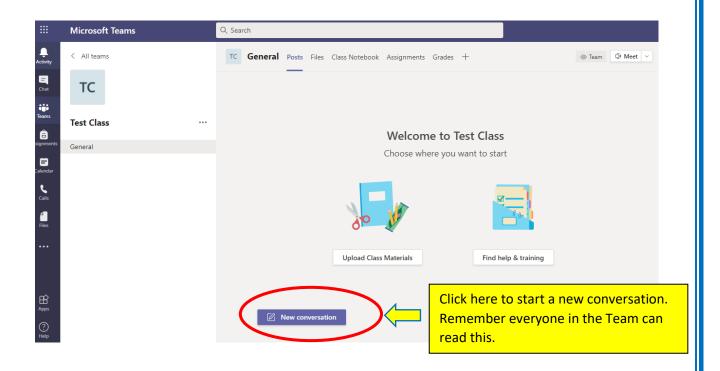

Click on the Team you want to enter.

When you click into a Team you will see a screen like this. In this area you can chat with your Teacher and other Team members. You can also send your work to your teacher in Teams if you would like to.

Please remember to always be kind to others in the Team.

The Team chat may be switched off at some points. If it is, please come back to the chat at another time.

There are other areas of the Teams you might use. These are

- Files
- Assignments

They are found at the top of the screen and your teacher will let you know if he/she would like you to use these areas.