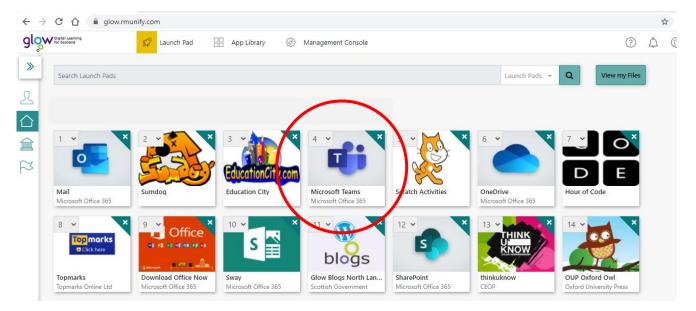

Go to Glow login page by clicking here <u>https://t.co/r8ENOdgt0k?amp=1</u>

From the Launchpad choose Teams

You will then see this screen. Choose 'Use the web app instead'

You will then see all Teams you are a member of.