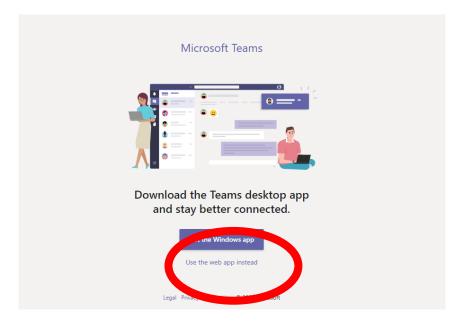

Go to Glow login page by clicking here <u>https://t.co/r8ENOdgt0k?amp=1</u>

From the Launchpad choose Teams

You will then see this screen. Choose 'Use the web app instead'

You will then see all Teams you are a member of.