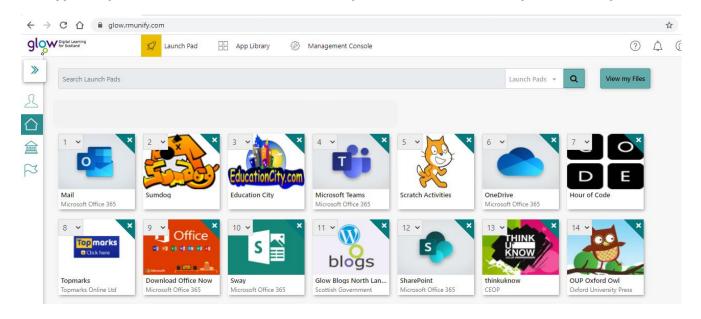

Once logged on you will see the Launch Pad. From there you can choose which area of Glow to navigate to.