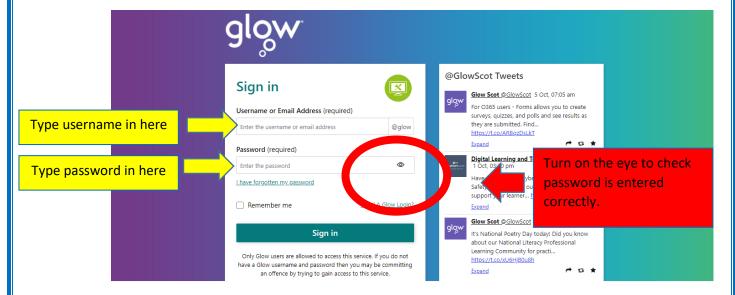

## How to Login to Glow

Go to Glow login page. Click here <a href="https://t.co/r8ENOdgt0k?amp=1">https://t.co/r8ENOdgt0k?amp=1</a>

## Helpful Hints

- ✓ Type in username this always starts with 'gw'
- ✓ There are no spaces in a username
- ✓ Type password exactly (case sensitive)
- ✓ Look carefully to see if there are any capital letters in password or spaces (use spacebar)
- ✓ When typing password you can click on the eye to reveal what you have typed
- ✓ This helps younger pupils check they have typed password correctly