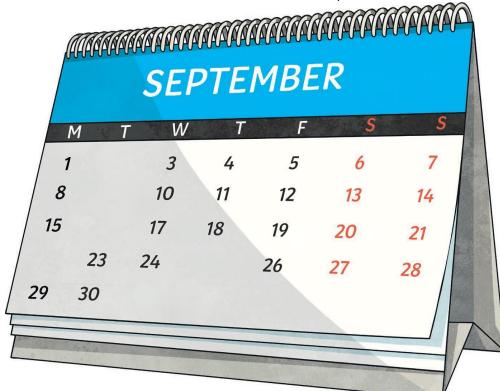

## Calendars

LI: to use a calendar to answer questions.

- 1. Fill in the missing numbers on the calendar.
- 2. How many **school days** are there in September?
- 3. How many **weekend** days are there?
- 4. What day is:
- a)  $4^{th}$  September? b)  $12^{th}$  September c)  $19^{th}$  September d) $31^{st}$  August
- 5. P4/5 went back to school on the 1<sup>st</sup> September. They started their swimming lessons two weeks later. On which date did they start swimming lessons?
- 6. How many days are there between
  - <u>a)</u> 3<sup>rd</sup> and 17<sup>th</sup> Septemeber b) 16<sup>th</sup> and 30<sup>th</sup> Septemeber c) 11<sup>th</sup> and 29<sup>th</sup> September?
- 7. Write a challenge question for the other Pentagons and post it in the Chat and Nonsense section on Teams. Can anyone get the right answer? Can you answer anyone's question?