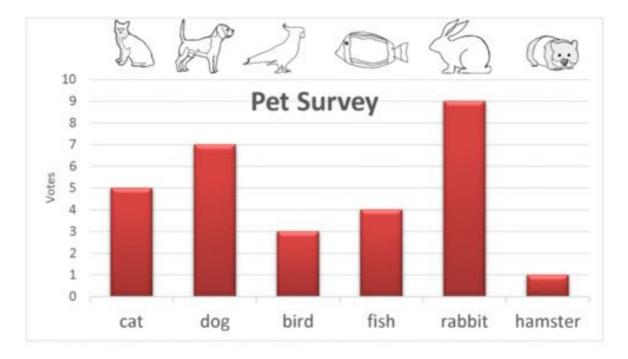

## **Bar Graph**

John carried out a survey in his class to find out what everyone's favourite pets are. He put the information in this bar graph. Using the bar graph, answer the questions below.

Which pet got the most votes?

Which pet got the least votes?

How many votes did the fish and cats get altogether?

How many more votes than the birds did the rabbit get?

How many votes did the dog get?

What's the difference between the votes for the fish and the hamster?