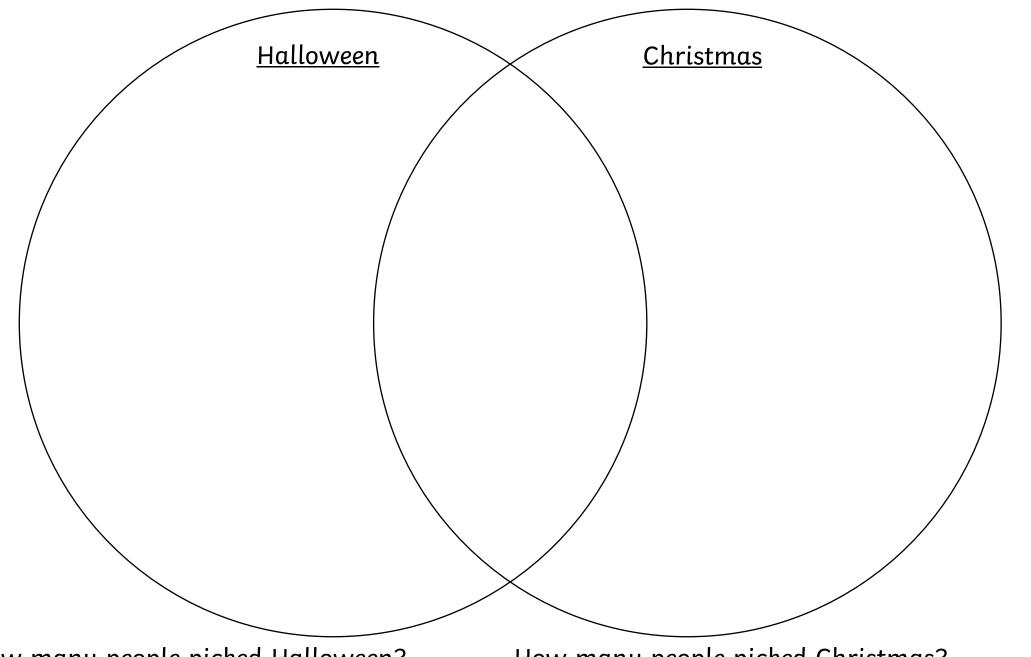

## Friday 19<sup>th</sup> February 2021 <u>I can show information in a Venn diagram</u> Read each Banton Bairn's answer then pop their name into the Venn diagram!

| Name           | Do you prefer Halloween or Christmas? |
|----------------|---------------------------------------|
| Calum          | I love Halloween!                     |
| Juliet         | Christmas is my favourite!            |
| Tony Alexander | Halloween for me!                     |
| Rose           | I like Halloween AND Christmas!       |
| Lexi           | I thinkChristmas!                     |
| Billie         | Christmas, Christmas, CHRISTMAS!      |
| Robert         | I like them both the same!            |
| Xander         | Christmas AND Halloween!              |
| Nathaniel      | ProbablyChristmas!                    |
| Jason          | I think the same as Xander!           |
| Violet         | Christmas please!                     |
| Chloe          | Christmas time!                       |
| Noah           | I love dressing up at Halloween!      |
| Millie         | I like spooky Halloween!              |

How many people picked Halloween? \_\_\_\_\_ How many people picked Christmas? \_\_\_\_\_

How many people picked both? \_\_\_\_\_