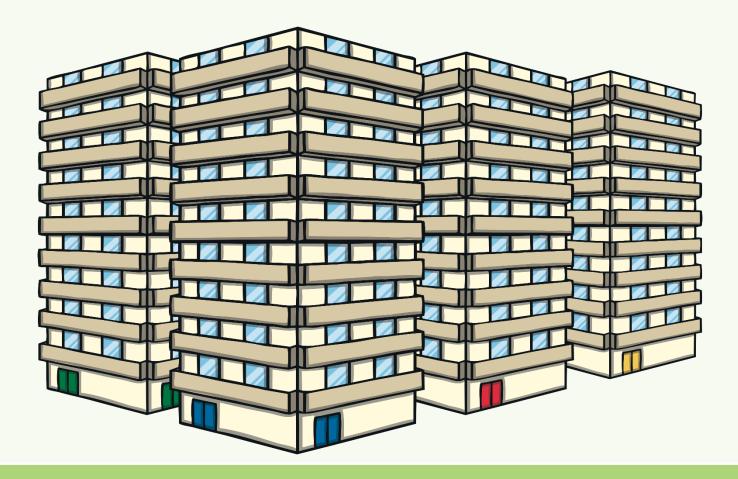

# Bungalow

This is a bungalow. It doesn't have any stairs and is all on one level.



### **Detached House**

This house stands on its own and isn't joined to any other buildings. It is a detached house.



# Semi-Detached House

This is a semi-detached house. It has another house joined onto it on one side.

#### Caravan

This home is on wheels and can be moved around. It is called a caravan.



### **Terraced Houses**

These houses are all joined together. They are called terraced houses.



#### Narrowboat

This home floats on the water. It is called a narrowboat.



Photo courtesy of neilt (@flickr.com) - granted under creative commons licence - attribution

# Flats

These homes are called flats. They are stacked on top of each other.