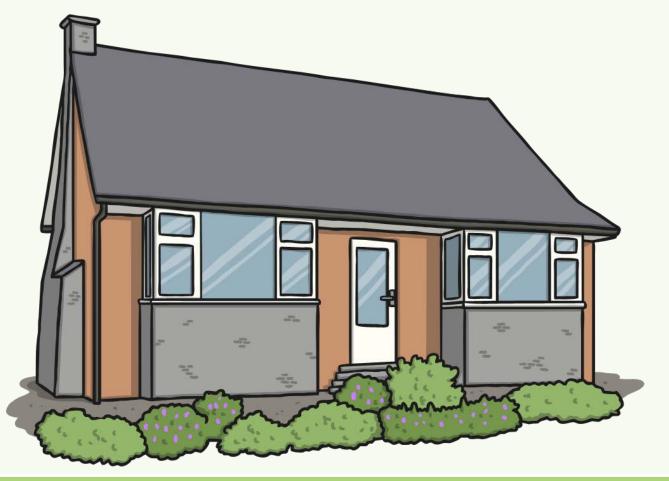

# Bungalow

This is a bungalow. It doesn't have any stairs and is all on one level.