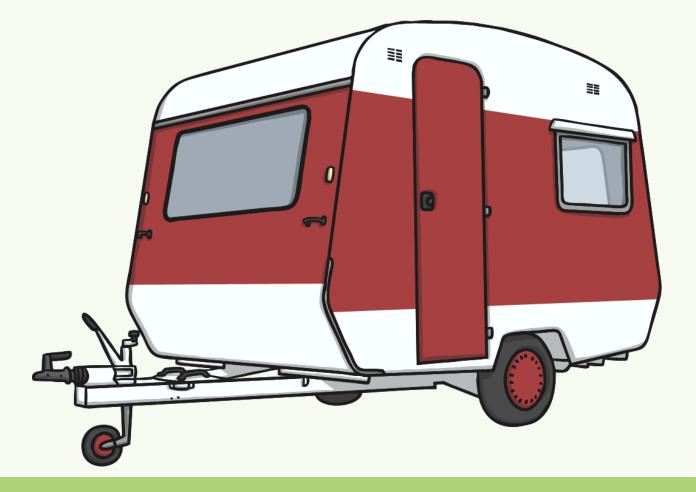

#### Caravan

This home is on wheels and can be moved around. It is called a caravan.