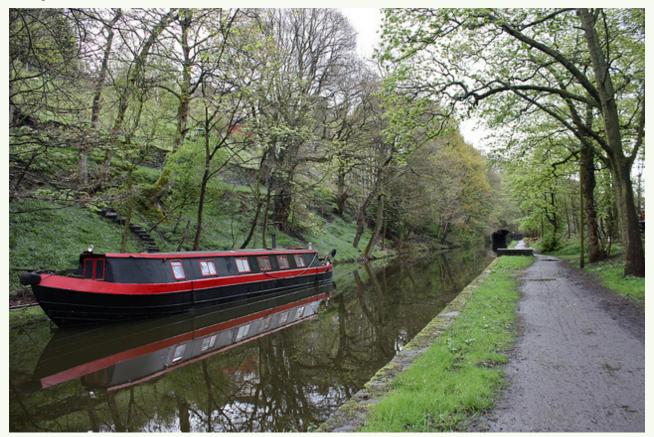

#### Narrowboat

This home floats on the water. It is called a narrowboat.

Photo courtesy of neilt (@flickr.com) - granted under creative commons licence - attribution