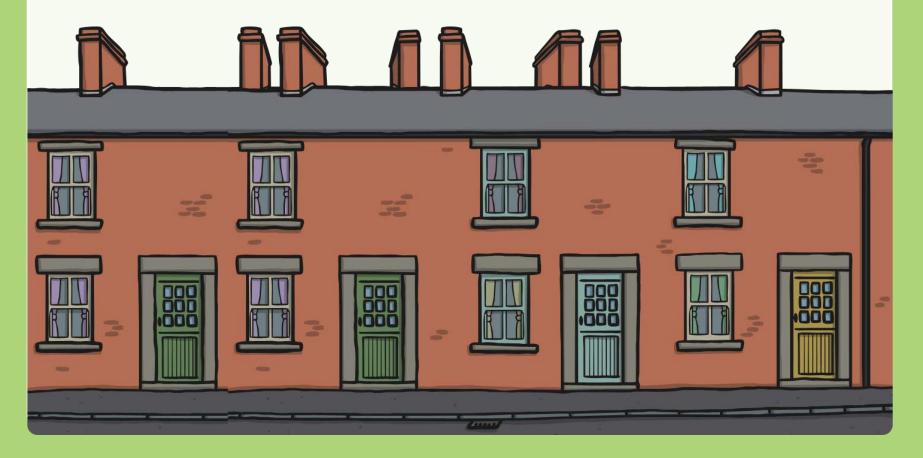

### **Terraced Houses**

These houses are all joined together. They are called terraced houses.