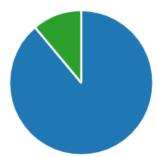

## 7. Do you feel the current provision meets the needs of learners?

More Details