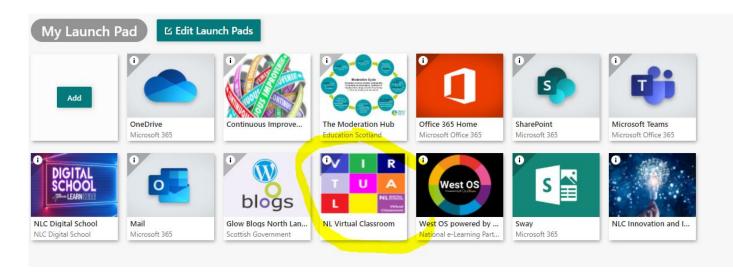

#### Virtual Classroom/Teams - Mrs Convery

If children are off isolating or long term sick (e.g. broken leg) then work will be provided for these pupils. This work will be posted on Teams. As you may have seen each teacher has been asked to sign post where work will be stored in case of these events. NLC is continuing to use the virtual classrooms created last year throughout the pandemic. These are ran by teachers who have been seconded and work full time creating activities/lessons for children. This is divided into Levels/Primary stages, Teachers can advise what classroom pupils should access. This classroom can be accessed via your child Glow page (where the Teams button is). These classrooms are updated weekly providing maths, literacy, STEM and health and wellbeing tasks for pupils.