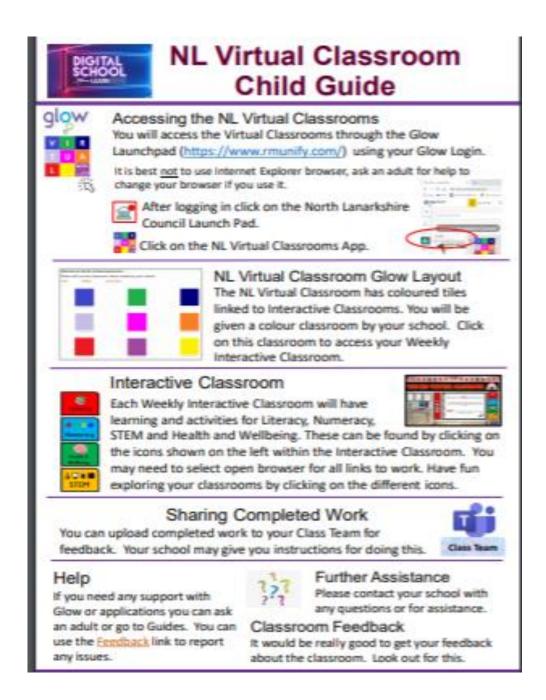

#### Virtual Classroom/Teams - Mrs Convery

If children are off isolating or long term sick (e.g. broken leg) then work will be provided for these pupils. This work will be posted on Teams. As you may have seen each teacher has been asked to sign post where work will be stored in case of these events. NLC is continuing to use the virtual classrooms created last year throughout the pandemic. These are ran by teachers who have been seconded and work full time creating activities/lessons for children. This is divided into Levels/Primary stages, Teachers can advise what classroom pupils should access. This classroom can be accessed via your child Glow page (where the Teams button is). These classrooms are updated weekly providing maths, literacy, STEM and health and wellbeing tasks for pupils.