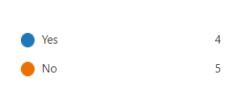

range of needs makes it difficult to plan effectively. Some teachers mentioned the mental health and wellbeing aspect of the precious school year ands trying to keep schools free from pressured activities for those who may be struggling. There was lots of answers that mentioned children should be free to come home and play with their friends, be outside, complete 'life skills' tasks e.g. cooking with parents. Almost all teachers were concerned that a return to formal homework would be an unnecessary stress on pupils and their mental health. Some teachers said they would not be able to run after school clubs if homework was to return to a formal aspect as they would not have time for this.

2. Do you upload homework at the same time each week to provide routine for learners?

More Details





6. Are the tasks set on the homework grid linked to planning for the term?

More Details

| Yes       | 8  |
|-----------|----|
| No        | (  |
| Sometimes | 1  |
|           | No |



## 4. Are any tasks compulsory?

More Details





## 7. Do you feel the current provision meets the needs of learners?

More Details





## 2. COVID - Plans for session 21-22

Schools awaiting the announcement from the First Minister following a return of 6 weeks at school.

School and Nursery Risk Assessment in place following guidance through the Reducing the Risks document:

- Social Distancing
- Class Seating and Movement
- Lateral Flow Testing
- High Risk Groups
- Pregnant Staff
- Large Groupings/Bubbles
- Staff Meetings
- School Visitors/Parents & Carers
- GDPR/Privacy Notice
- School Transpor