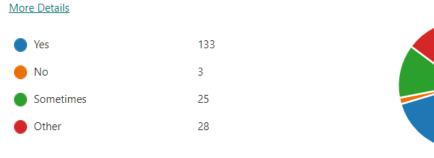

7. Do you find the feedback provided by your teacher is helpful and encouraging?