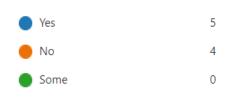

Do the tasks provided support the development on skills in literacy, numeracy and health and wellbeing, as the core areas of the Broad General Education?

Teachers agreed that a variety of tasks were offered that covered the BGE provided from P1-P7. Some commented on the difficulty if a return to formal homework was set about setting maths and literacy for 4 or 5 different groups. The issue of parents not working with children/not being able to help with formal homework was raised. The 50 things to do before you are  $11\frac{3}{4}$  was highlighted as a useful example of learning at home.