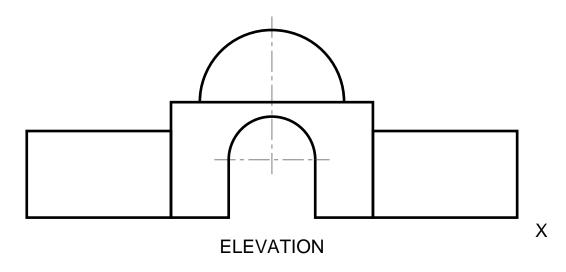

Sketch, in the suggested position, a two point perspective drawing of the front of a local mosque, which is shown in the two views below.

PERSPECTIVE SKETCH

| Name: | Class: | Date: |
|-------|--------|-------|
|       |        |       |