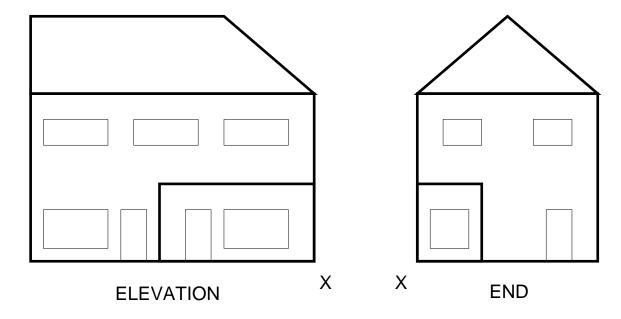

### Two Point Perspective — 3

Sketch, in the suggested position, a two point perspective drawing of the cottage shown in the two views on the left.

| Two Point Perspective Sketching |  |  | Class: | Date: |  | Two Point Perspective Sketching - |
|---------------------------------|--|--|--------|-------|--|-----------------------------------|
|---------------------------------|--|--|--------|-------|--|-----------------------------------|