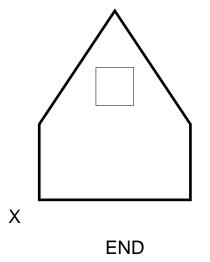

Sketch, in the suggested position, a two point perspective drawing of the toy house, which is shown in the three views on the left.

Name:

Class:

Date:

Class:

Date:

Two Point Perspective Sketching — 1

PERSPECTIVE SKETCH