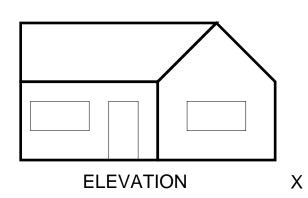

### Two Point Perspective — 3

Sketch, in the suggested position, a two point perspective drawing of the cottage shown in the two views on the left.

| Two Point Perspective Sketching |  |  | Class: | Date: |  | Two Point Perspective Sketching - |
|---------------------------------|--|--|--------|-------|--|-----------------------------------|
|---------------------------------|--|--|--------|-------|--|-----------------------------------|