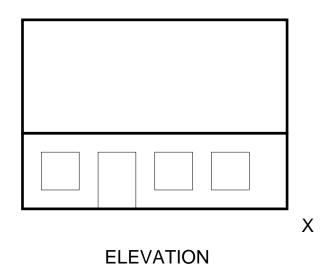

### Two Point Perspective — 3

Sketch, in the suggested position, a two point perspective drawing of the cottage shown in the two views on the left.

| Two Point Perspective Sketching |  |  | Class: | Date: |  | Two Point Perspective Sketching - |
|---------------------------------|--|--|--------|-------|--|-----------------------------------|
|---------------------------------|--|--|--------|-------|--|-----------------------------------|