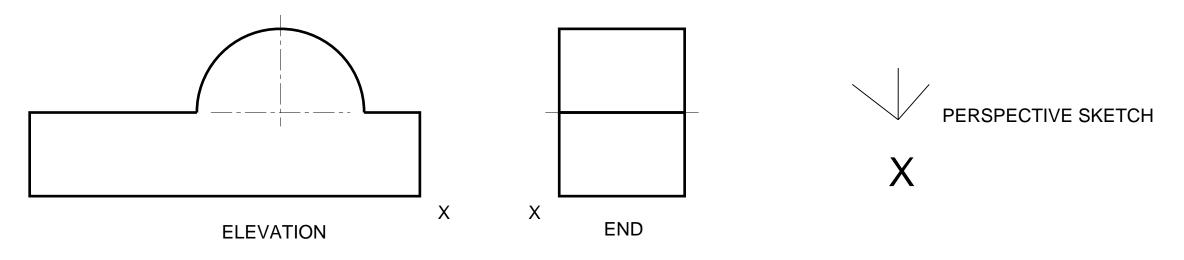

Sketch, in the suggested position, a two point perspective drawing of the shaped building block shown in the two views below.

|  | Name: | Class: | Date: | <b>→</b> | Two Point Perspective Sketching — 4 |  |
|--|-------|--------|-------|----------|-------------------------------------|--|
|--|-------|--------|-------|----------|-------------------------------------|--|