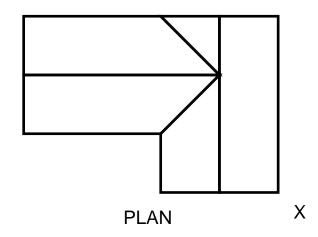

### Two Point Perspective — 3

Sketch, in the suggested position, a two point perspective drawing of the cottage shown in the two views on the left.

| Two Point Perspective Sketching |  |  | Class: | Date: |  | Two Point Perspective Sketching - |
|---------------------------------|--|--|--------|-------|--|-----------------------------------|
|---------------------------------|--|--|--------|-------|--|-----------------------------------|