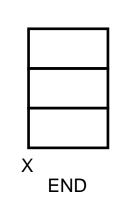

Sketch, in the suggested position, a two point perspective drawing of the shaped building block shown in the two views below.

|  | Name: | Class: | Date: | <b>→</b> | Two Point Perspective Sketching — 4 |  |
|--|-------|--------|-------|----------|-------------------------------------|--|
|--|-------|--------|-------|----------|-------------------------------------|--|