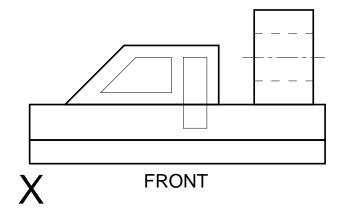

Sketch, in the suggested position, a two point perspective drawing of the shaped building block shown in the two views below.

|  | Name: | Class: | Date: | <b>→</b> | Two Point Perspective Sketching — 4 |  |
|--|-------|--------|-------|----------|-------------------------------------|--|
|--|-------|--------|-------|----------|-------------------------------------|--|