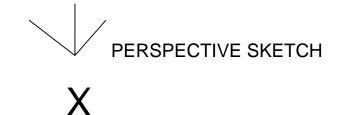

Sketch, in the suggested position, a two point perspective drawing of the toy house, which is shown in the three views on the left.

Name:

Class:

Date:

Class:

Date:

Two Point Perspective Sketching — 1

PERSPECTIVE SKETCH