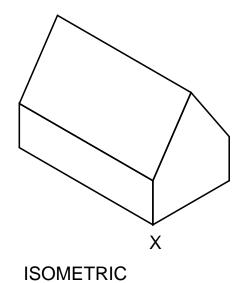

### Two Point Perspective — 3

Sketch, in the suggested position, a two point perspective drawing of the cottage shown in the two views on the left.

| Two Point Perspective Sketching |  |  | Class: | Date: |  | Two Point Perspective Sketching - |
|---------------------------------|--|--|--------|-------|--|-----------------------------------|
|---------------------------------|--|--|--------|-------|--|-----------------------------------|