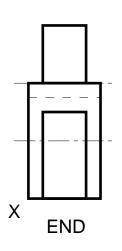

Sketch, in the suggested position, a two point perspective drawing of the front of a local mosque, which is shown in the two views below.

PERSPECTIVE SKETCH

| Name: | Class: | Date: |
|-------|--------|-------|
|       |        |       |