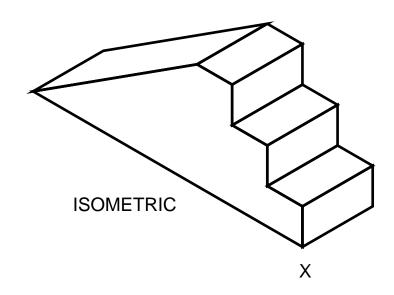

Sketch, in the suggested position, a two point perspective drawing of the shaped building block shown in the two views below.

|  | Name: | Class: | Date: | <b>→</b> | Two Point Perspective Sketching — 4 |  |
|--|-------|--------|-------|----------|-------------------------------------|--|
|--|-------|--------|-------|----------|-------------------------------------|--|