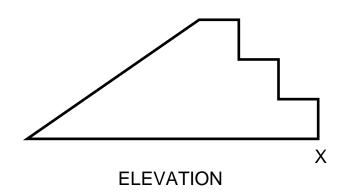

Sketch, in the suggested position, a two point perspective drawing of the shaped building block shown in the two views below.

|  | Name: | Class: | Date: | <b>→</b> | Two Point Perspective Sketching — 4 |  |
|--|-------|--------|-------|----------|-------------------------------------|--|
|--|-------|--------|-------|----------|-------------------------------------|--|