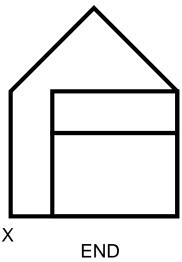

#### Two Point Perspective — 6

Sketch, in the suggested position, a two point perspective drawing of the row of shops shown in the two views below.

Class:

Date:

PERSPECTIVE SKETCH

Sketch, in the suggested position, a two point perspective drawing of the house with attached garage, which is shown below.