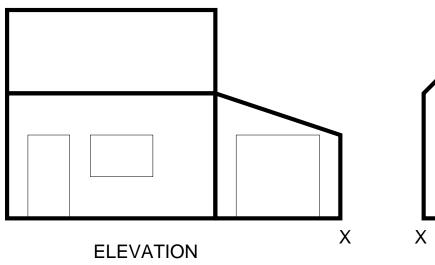

#### Two Point Perspective — 6

Sketch, in the suggested position, a two point perspective drawing of the row of shops shown in the two views below.

Class:

Date:

PERSPECTIVE SKETCH

Sketch, in the suggested position, a two point perspective drawing of the house with attached garage, which is shown below.