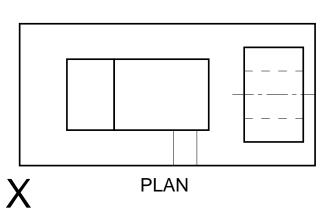

Sketch, in the suggested position, a two point perspective drawing of the shaped building block shown in the two views below.

|  | Name: | Class: | Date: | <b>→</b> | Two Point Perspective Sketching — 4 |  |
|--|-------|--------|-------|----------|-------------------------------------|--|
|--|-------|--------|-------|----------|-------------------------------------|--|