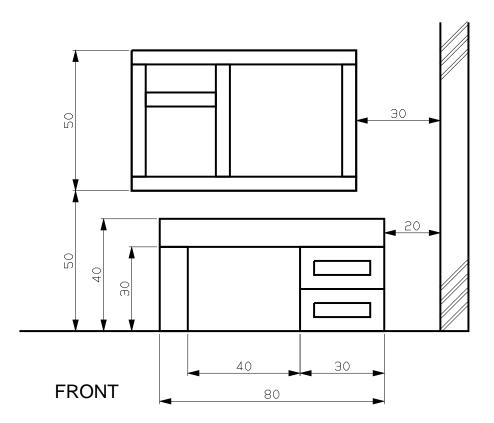

## Planometric — 2

Draw, in the suggested position, the planometric view of the kitchen showing the walls, window, drawer-units and the worktops clearly.

PLANOMETRIC

Name:

Class:

Date:

Planometric — 2