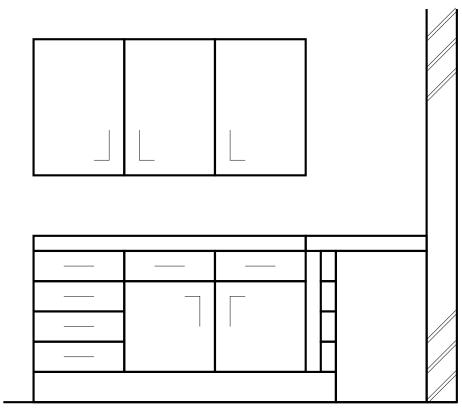

#### Planometric — 4

Draw, in the suggested position, the planometric view of the kitchen showing the walls, window, units (both floor and wall) and the worktops clearly.