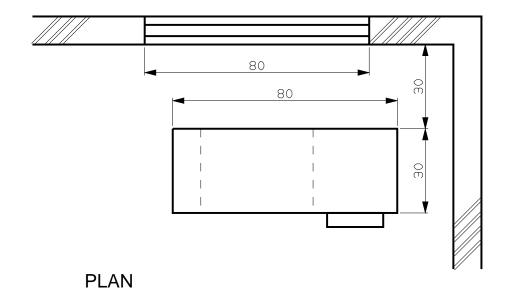

## Planometric — 1

Draw, in the suggested position, the planometric view of the study showing the walls, window and the desk clearly.

#### PLANOMETRIC

| Name: Class: | Date: |  | Question No:  Planometric — 1 |
|--------------|-------|--|-------------------------------|
|--------------|-------|--|-------------------------------|