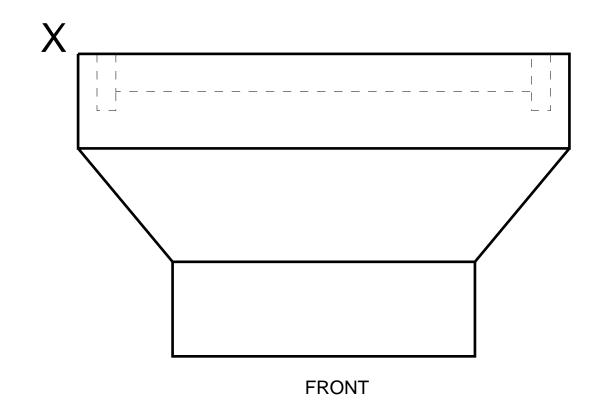

## Planometric — 3

Draw, in the suggested position, the planometric view of the floor standing ice-puck game.

PLAN

PLANOMETRIC

PLAN

# FRONT