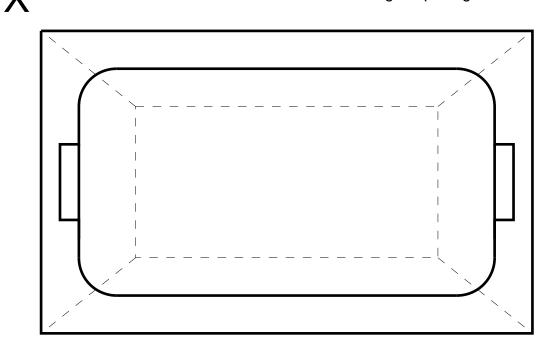

## Planometric — 3

Draw, in the suggested position, the planometric view of the floor standing ice-puck game.

PLAN

PLANOMETRIC

PLAN