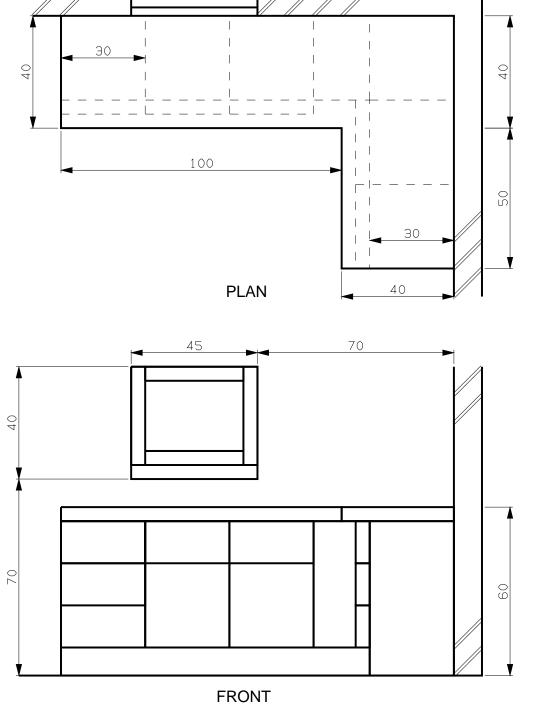

#### Planometric — 4

Draw, in the suggested position, the planometric view of the kitchen showing the walls, window, units (both floor and wall) and the worktops clearly.