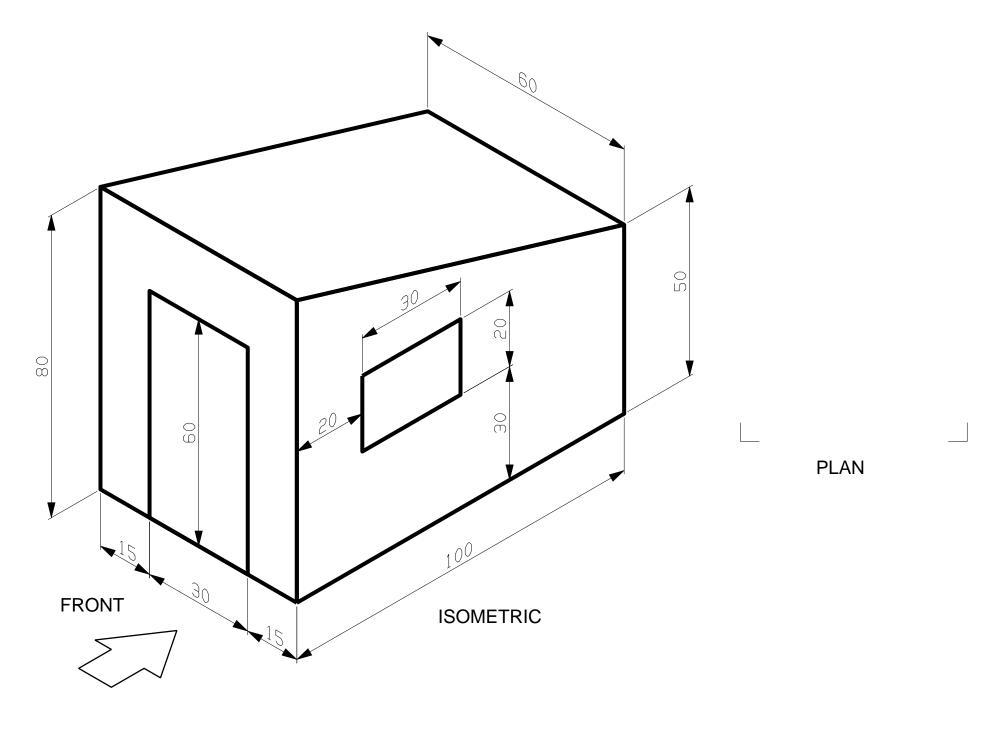

#### — Garden Shed

Draw, in the suggested positions, the following views of the garden shed:

- a) Front Elevation looking from the direction shown by the arrow.
- b) End Elevation looking from the right.
- c) Plan.

#### FRONT ELEVATION

#### **END ELEVATION**