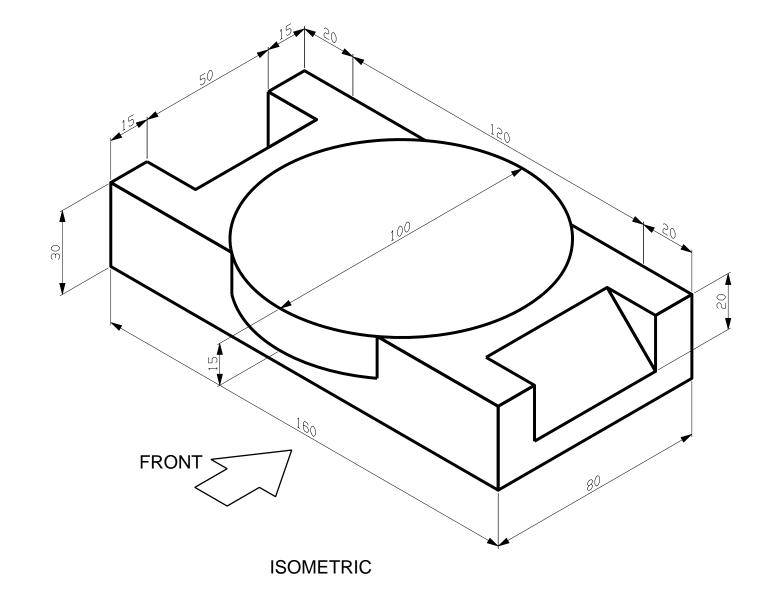

#### — Competition Prize

Draw, in the suggested positions, the following views of the prize:

- a) Front Elevation looking from the direction shown by the arrow.
- b) End Elevation looking from the right.
- c) Plan.

PLAN

FRONT ELEVATION

**END ELEVATION** 