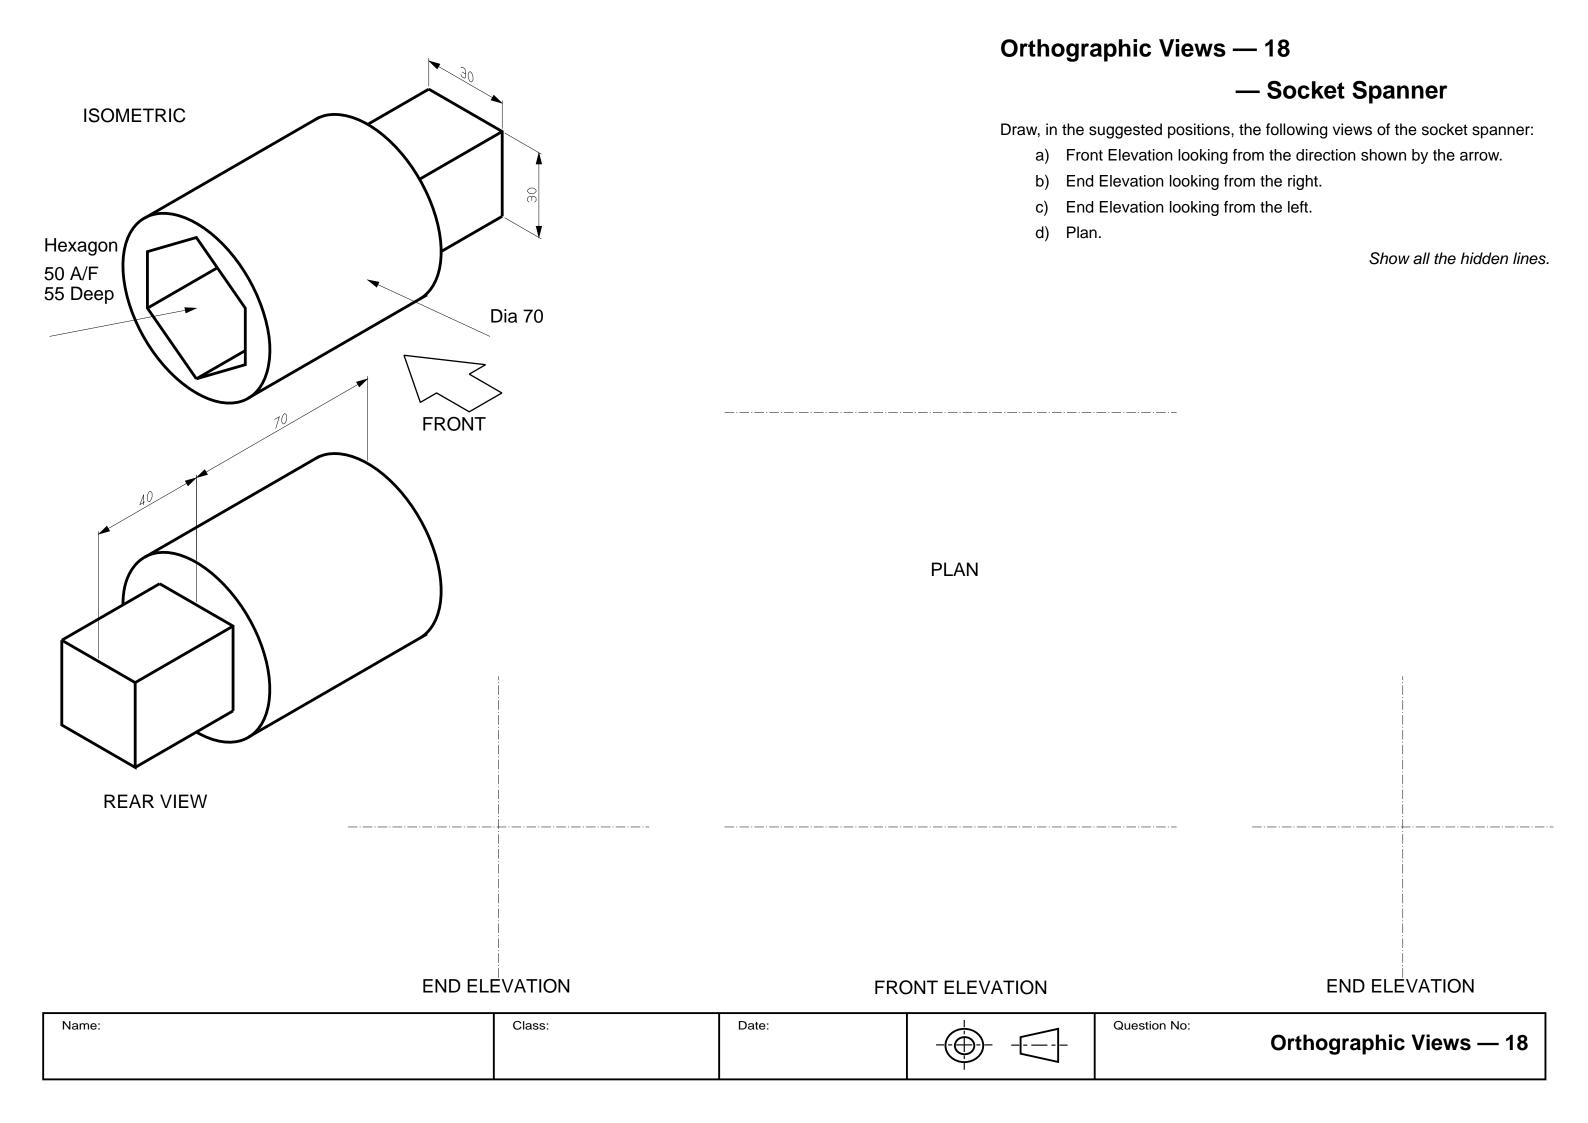

**PLAN** 

**END ELEVATION** 

FRONT ELEVATION

**END ELEVATION** 

Draw, in the suggested positions, the following views of the pipe cover:

- a) Front Elevation looking from the direction shown by the arrow.
- b) End Elevation looking from the right.
- c) Plan.