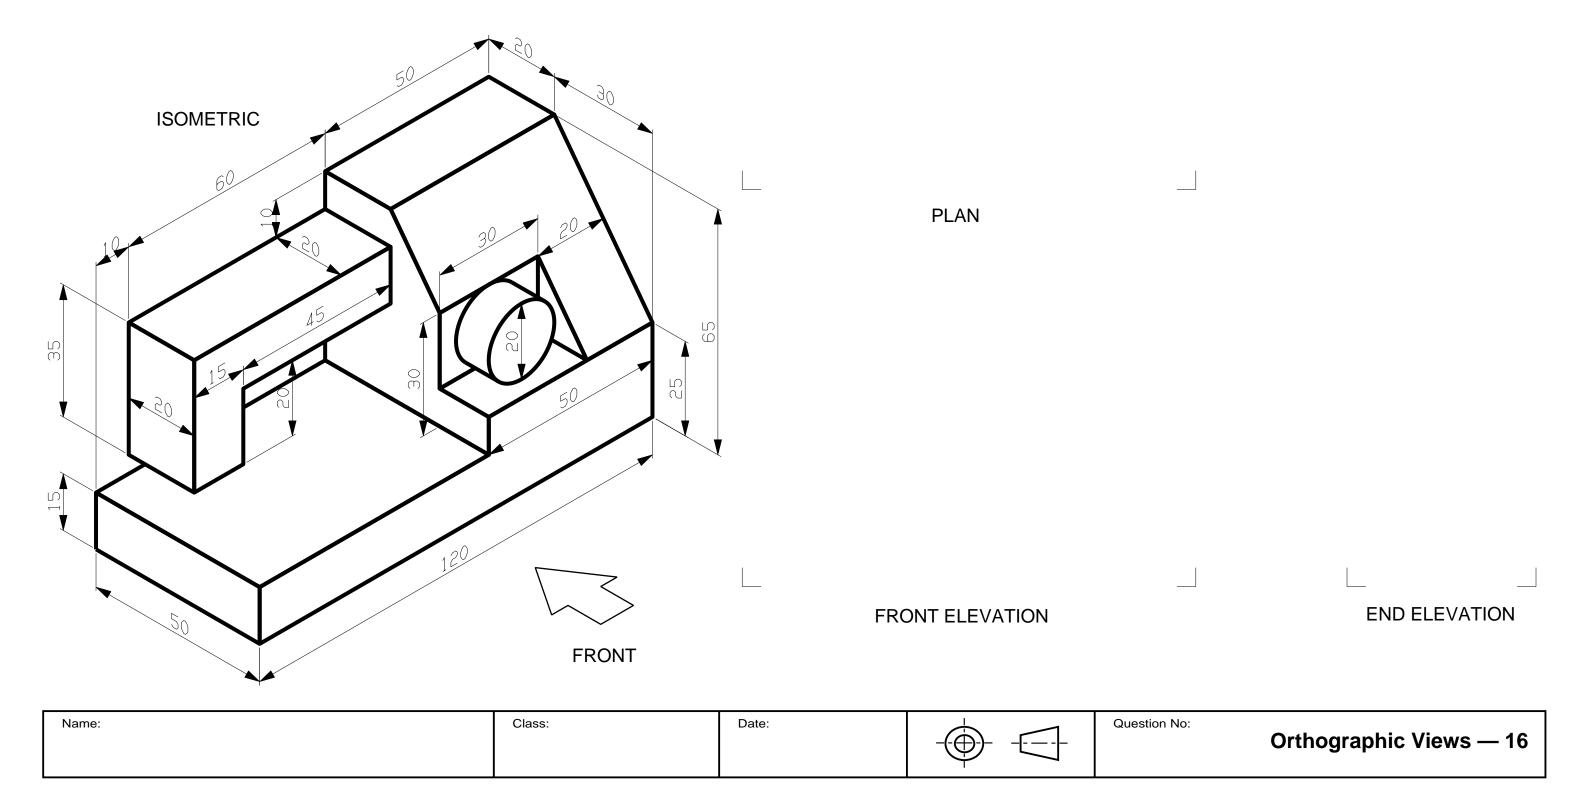

#### — Toy Sewing Machine

Draw, in the suggested positions, the following views of the sewing machine:

- a) Front Elevation looking from the direction shown by the arrow.
- b) End Elevation looking from the right.
- c) Plan.

PLAN