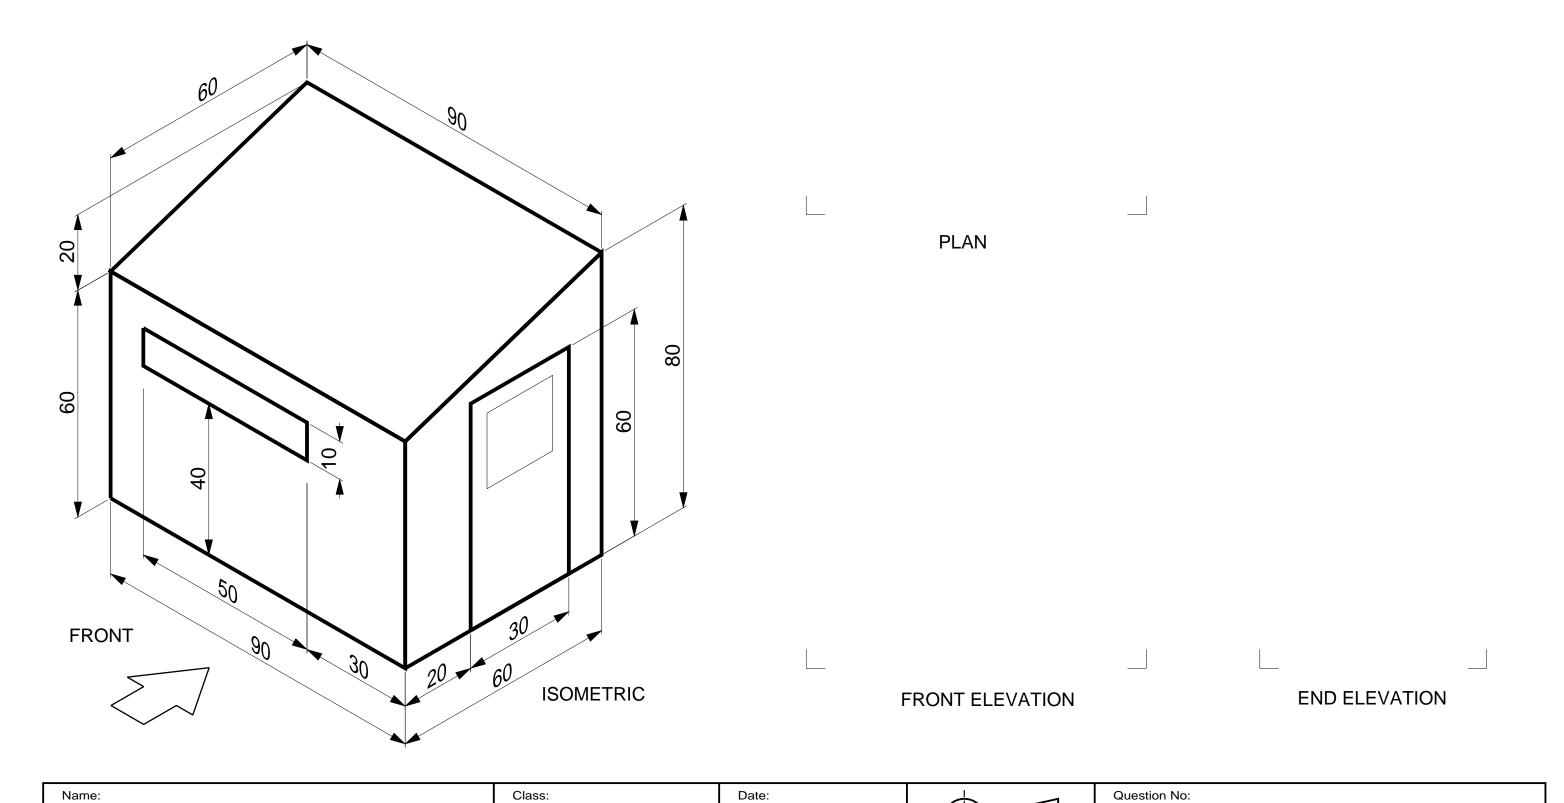

#### - Lean-to Shed

Draw, in the suggested positions, the following views of the shed:

- a) Front Elevation looking from the direction shown by the arrow.
- b) End Elevation looking from the right.
- c) Plan.

Name:

Orthographic Views — 2