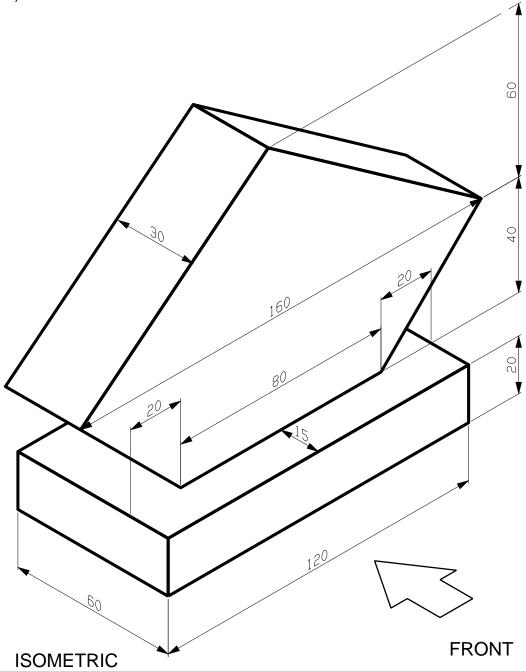

#### — Competition Prize

Draw, in the suggested positions, the following views of the prize:

- a) Front Elevation looking from the direction shown by the arrow.
- b) End Elevation looking from the right.
- c) Plan.

PLAN

FRONT ELEVATION

**END ELEVATION** 