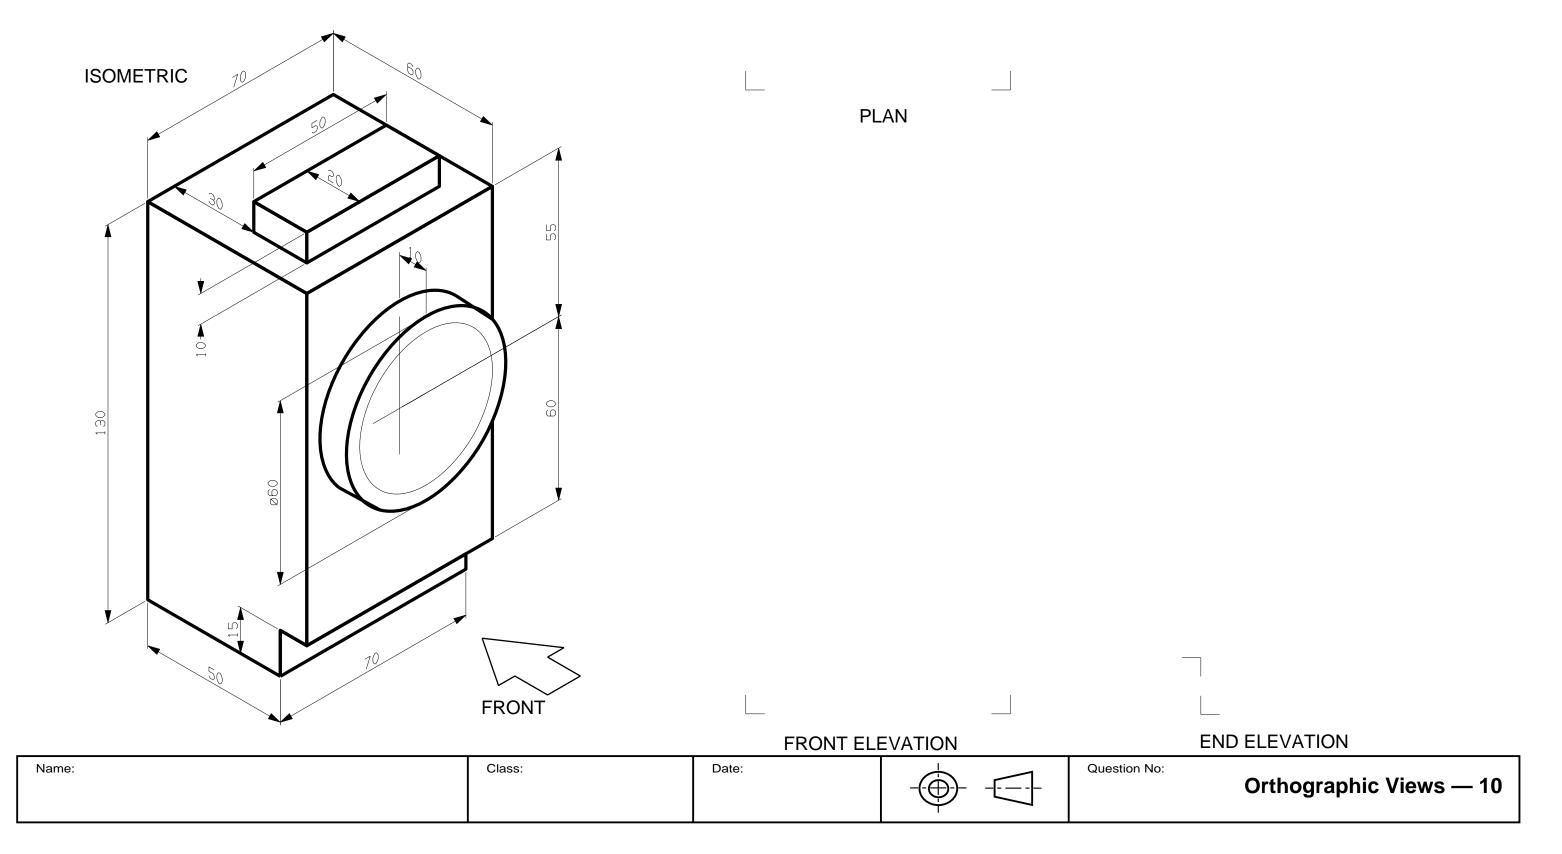

## — Washing Machine

Draw, in the suggested positions, the following views of the washing machine:

- a) Front Elevation looking from the direction shown by the arrow.
- b) End Elevation looking from the right.
- c) Plan.

PLAN