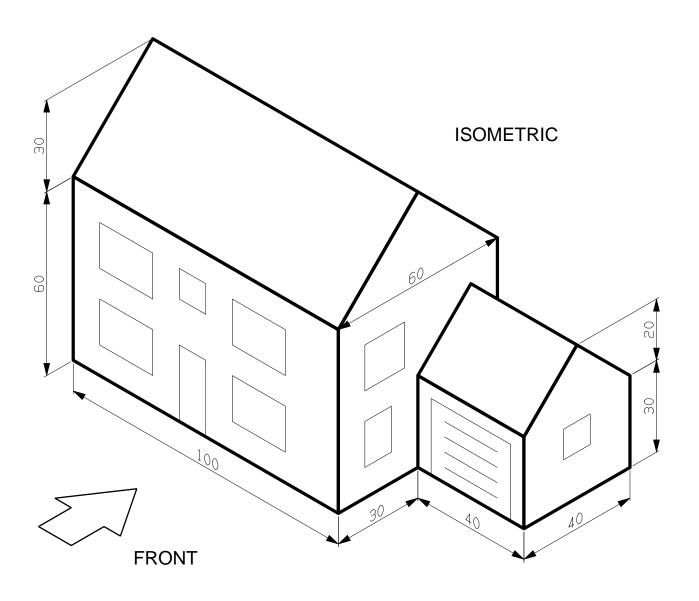

## — House with Garage

Draw, in the suggested positions, the following views of the two story house with a garage:

- a) Front Elevation looking from the arrow.
- b) End Elevation looking from the left.
- c) Plan.

#### **END ELEVATION**

#### FRONT ELEVATION

| Name: | Class: | Date: | Question No: | Orthographic Views — 12 |
|-------|--------|-------|--------------|-------------------------|
|       |        |       |              |                         |