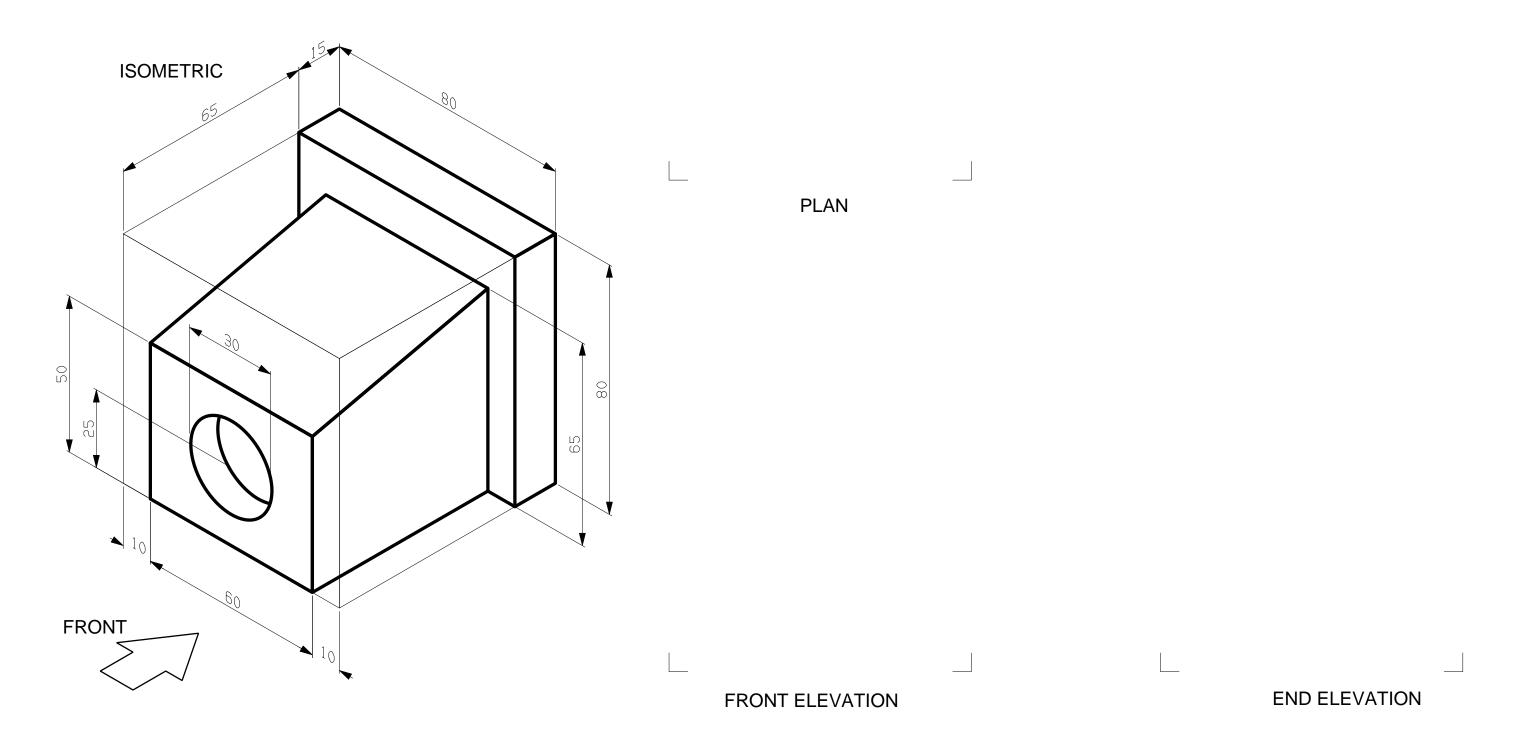

#### — Bird Nesting Box

Class:

Draw, in the suggested positions, the following views of the bird box:

- a) Front Elevation looking from the direction shown by the arrow.
- b) End Elevation looking from the right.
- c) Plan.

Name:

Date:

Question No:

Orthographic Views — 3