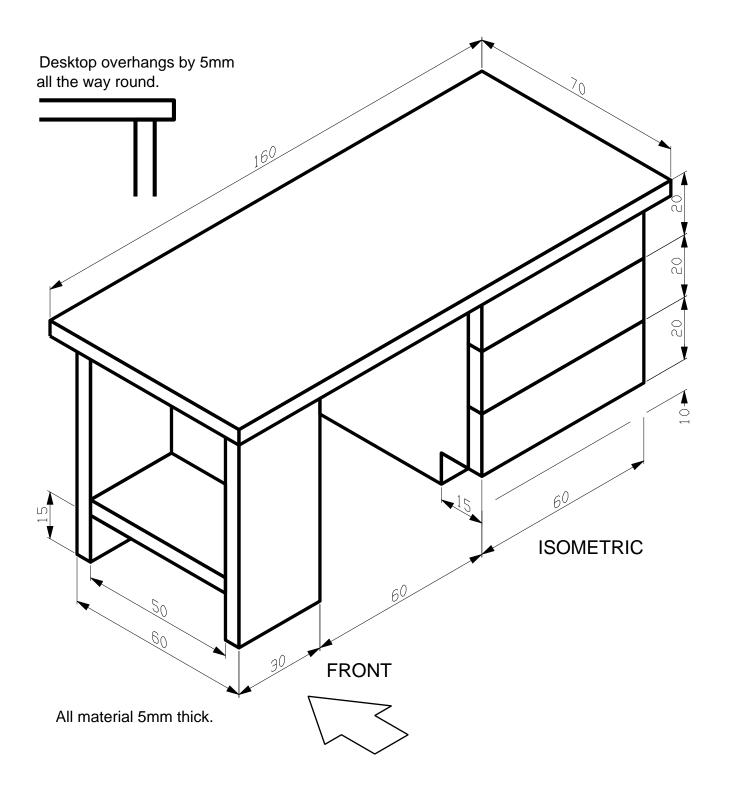

#### — Desk

Draw, in the suggested positions, the following views of the desk:

- a) Front Elevation looking from the arrow.
- b) End Elevation looking from the left.

c) Plan. END ELEVATION FRONT ELEVATION

PLAN