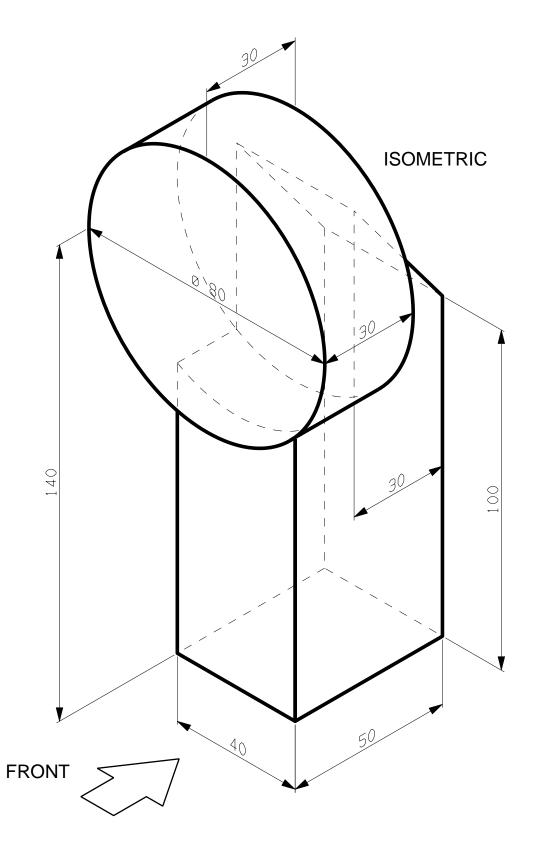

**PLAN** 

**END ELEVATION** 

FRONT ELEVATION

**END ELEVATION** 

Draw, in the suggested positions, the following views of the pipe cover:

- a) Front Elevation looking from the direction shown by the arrow.
- b) End Elevation looking from the right.
- c) Plan.