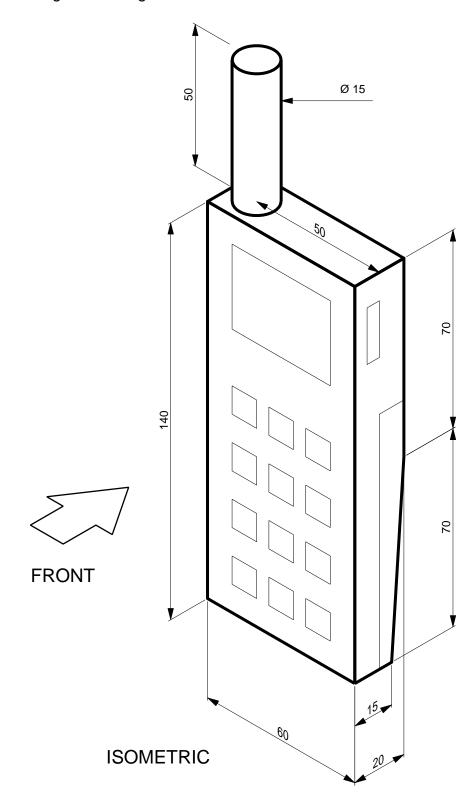

#### — Mobile Telephone

Draw, in the suggested positions, the following views of the mobile:

a) Front Elevation looking from the direction shown by the arrow.

b) End Elevation looking from the right.

c) Plan.

PLAN

FRONT ELEVATION

**END ELEVATION** 