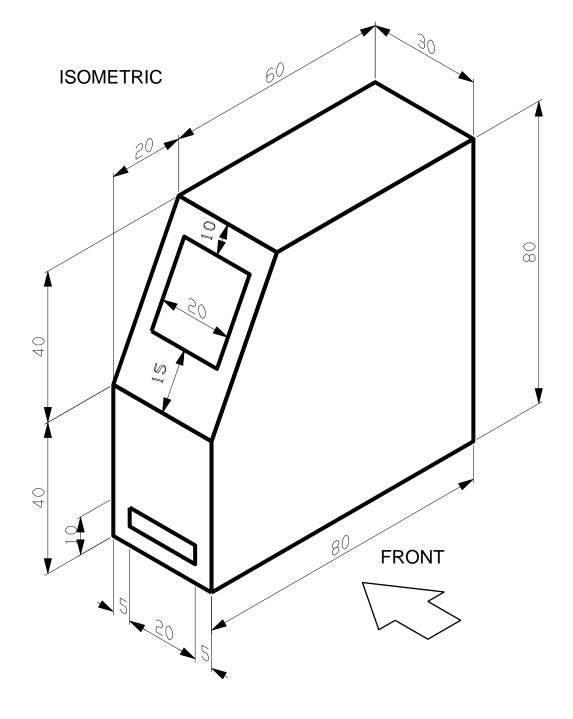

#### - Kitchen Wastebin

Draw, in the suggested positions, the following views of the wastebin:

- a) Front Elevation looking from the direction shown by the arrow.
- b) End Elevation looking from the right.
- c) Plan.