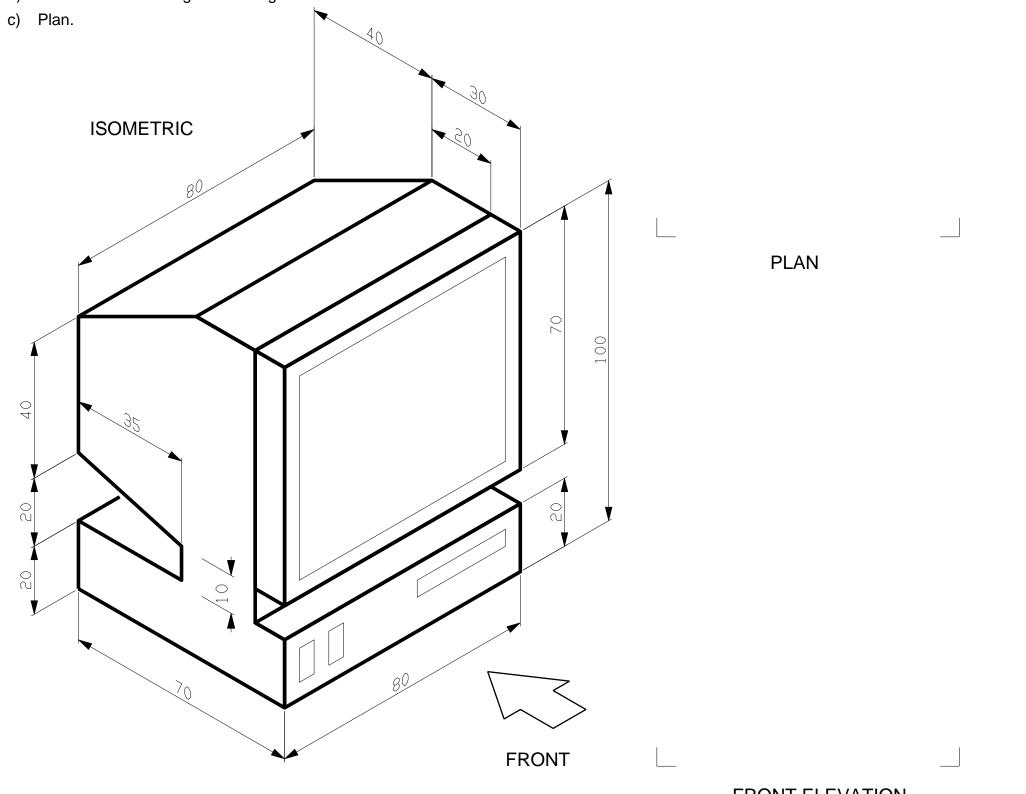

#### — Games' Console

Draw, in the suggested positions, the following views of the console:

- a) Plan.
- b) Front Elevation looking from the direction shown by the arrow.
- c) End Elevation looking from the right.