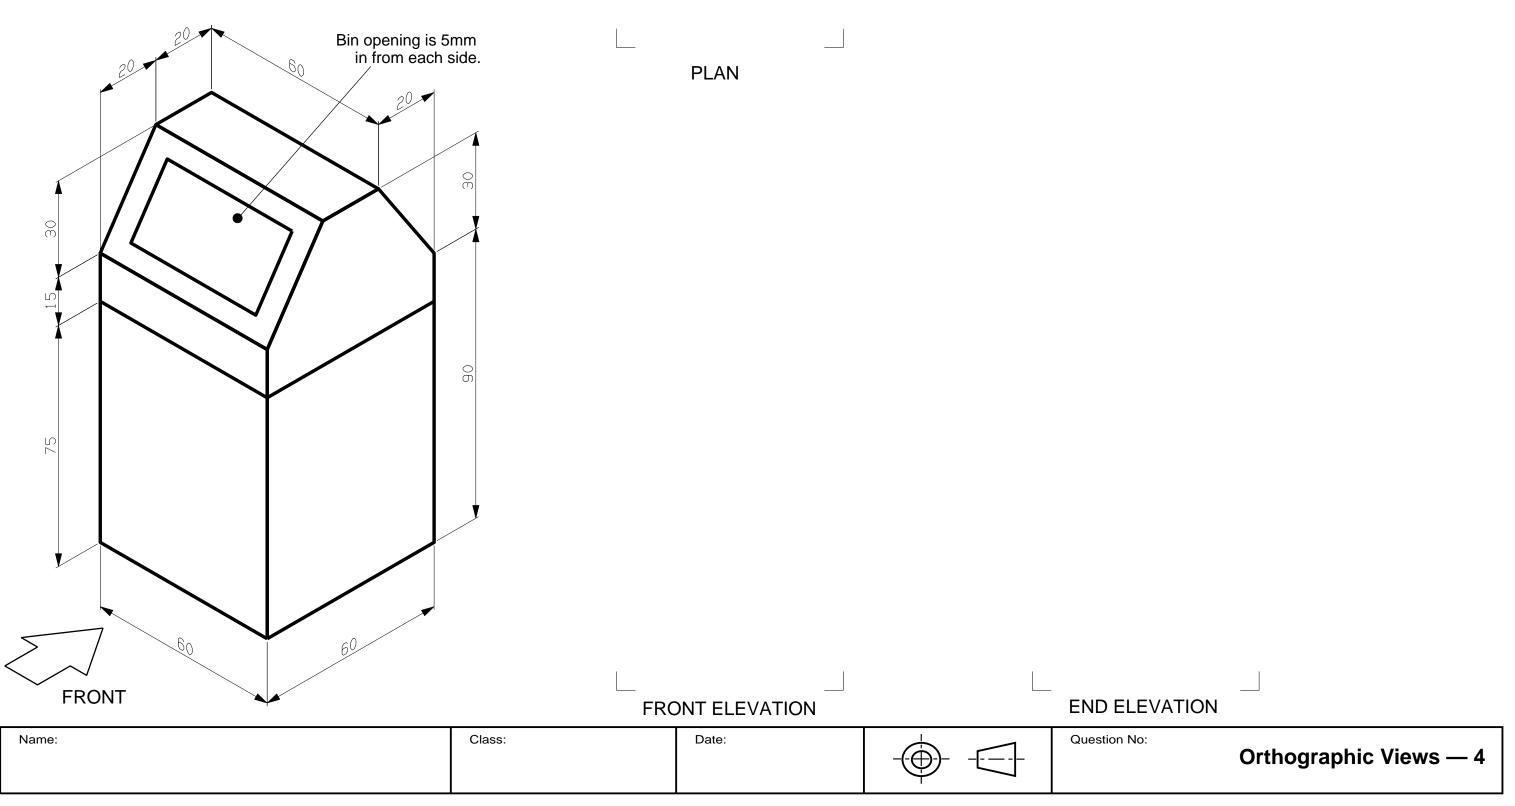

#### - Kitchen Wastebin

Draw, in the suggested positions, the following views of the wastebin:

- a) Front Elevation looking from the direction shown by the arrow.
- b) End Elevation looking from the right.
- c) Plan.