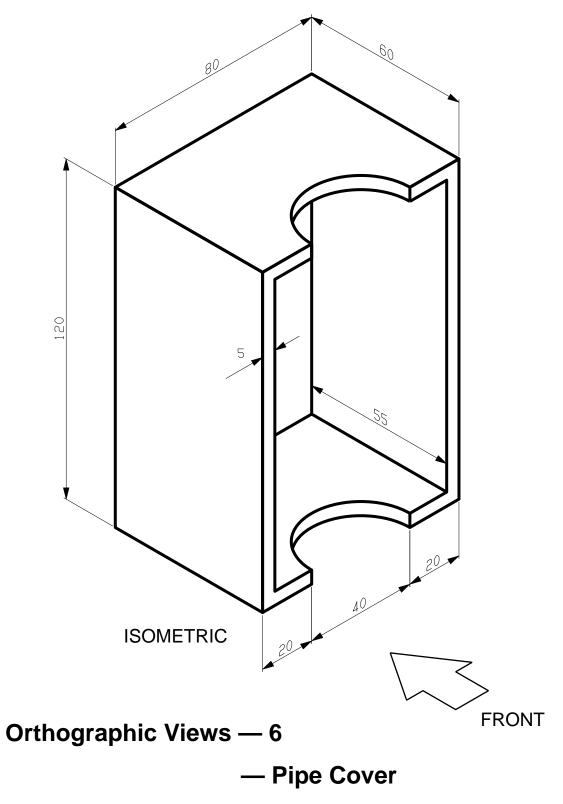

**PLAN** 

**END ELEVATION** 

FRONT ELEVATION

**END ELEVATION** 

Draw, in the suggested positions, the following views of the pipe cover:

- a) Front Elevation looking from the direction shown by the arrow.
- b) End Elevation looking from the right.
- c) Plan.