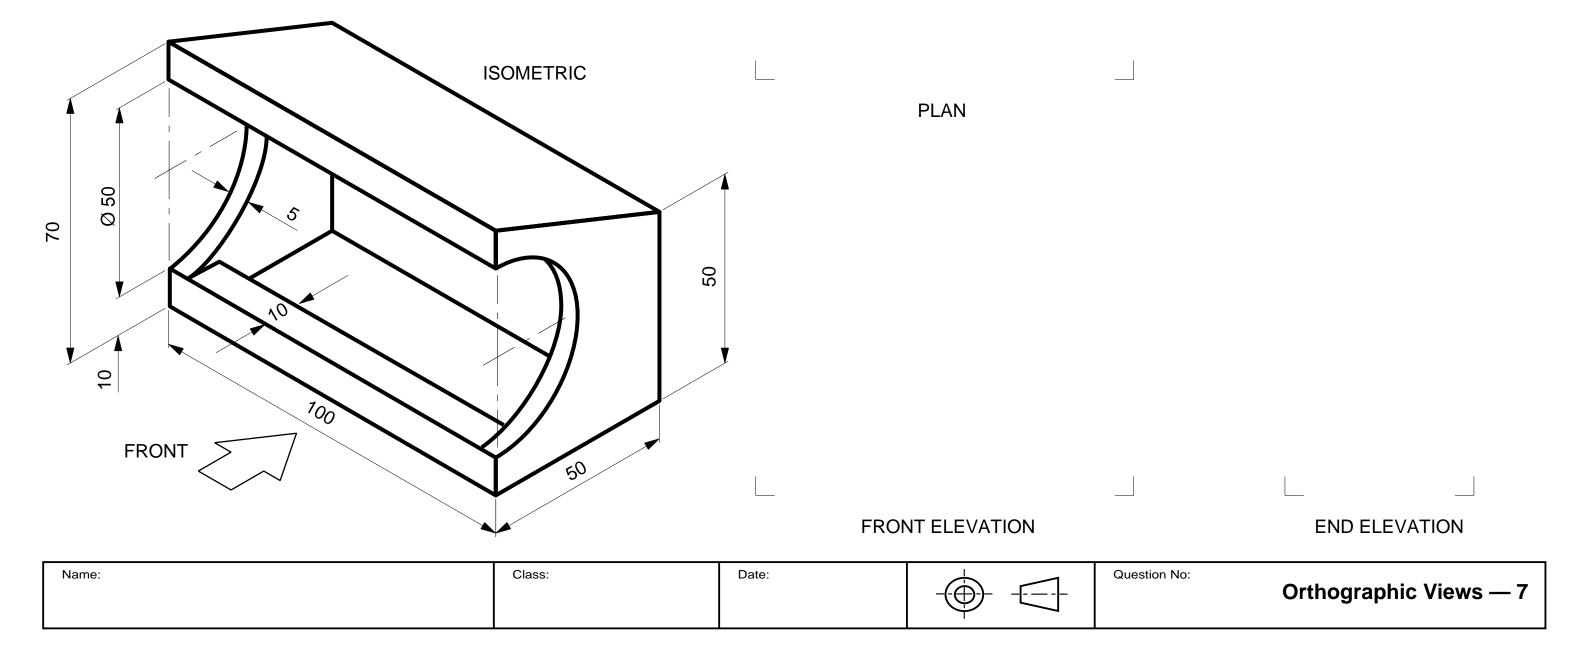

#### — Garden Shed

Draw, in the suggested positions, the following views of the garden shed:

- a) Front Elevation looking from the direction shown by the arrow.
- b) End Elevation looking from the right.
- c) Plan.