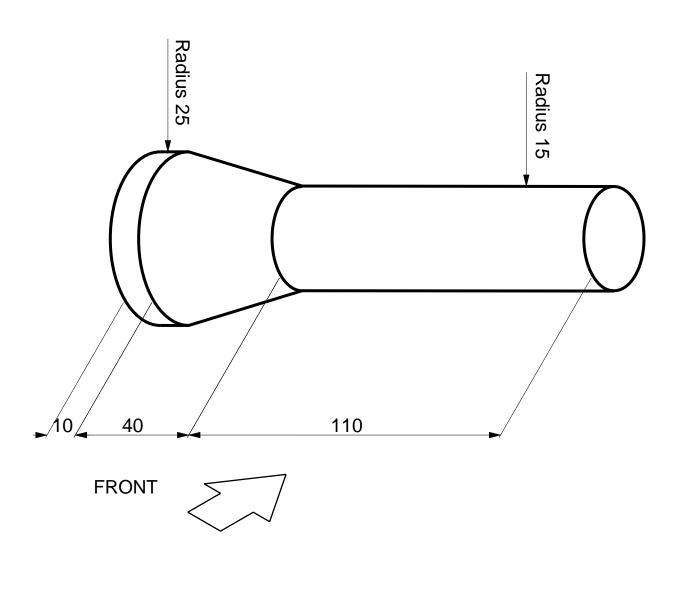

# Orthographic Views — 17 — Torch

Draw, in the suggested positions, the following views of the torch:

- a) Front Elevation looking from the direction shown by the arrow.
- b) End Elevation looking from the left.
- c) Plan.