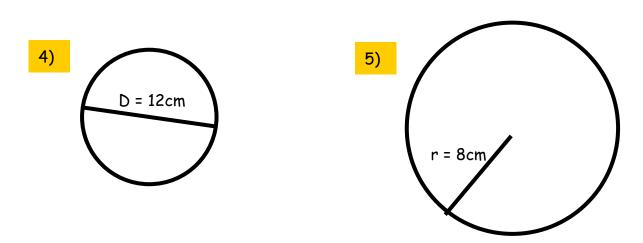

## Find the circumference of the following

6: Find the circumference of the tractor's front and back wheels if the radius of the front wheel is 45cm, and the diameter of the back wheel is 210cm

7: Find the length of the curved part of the semi-circle below.

## Circle Worksheet Answers

- 1) Area = 254.5cm<sup>2</sup>
- 2) Area = 615.8cm<sup>2</sup>
- 3) Area = 190.1cm<sup>2</sup>
- 4) Circumference = 37.7cm
- 5) Circumference = 50.3cm
- 6) Front Circumference = 282.7cm
  Back Circumference = 659.7cm
- 7) Half Circle Circumference = 29.7cm