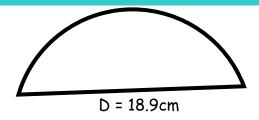

## Find the circumference of the following

6: Find the circumference of the tractor's front and back wheels if the radius of the front wheel is 45cm, and the diameter of the back wheel is 210cm

7: Find the length of the curved part of the semi-circle below.

## Circle Worksheet Answers

- 1) Area = 254.5cm<sup>2</sup>
- 2) Area = 615.8cm<sup>2</sup>
- 3) Area = 190.1cm<sup>2</sup>
- 4) Circumference = 37.7cm
- 5) Circumference = 50.3cm
- 6) Front Circumference = 282.7cm
  Back Circumference = 659.7cm
- 7) Half Circle Circumference = 29.7cm