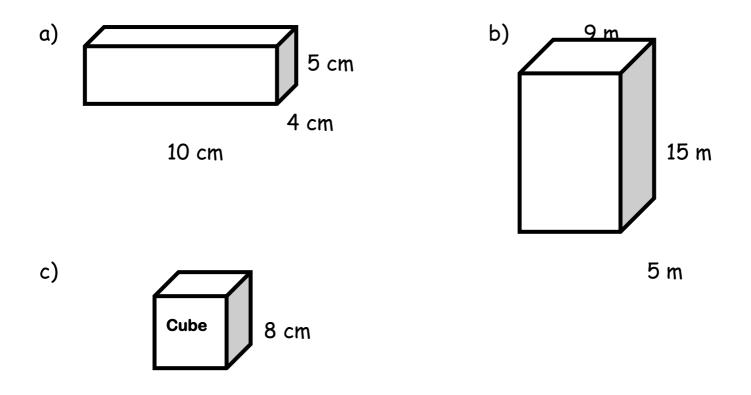

## Areas & Volumes

Show all your working in every question.

1) Find the areas of the following shapes.

2) Find the volumes of the following shapes.

3) A hall measures 4.3 m by 3m. The living room measures 6 m by
3 m. Calculate the total area of both the rooms.