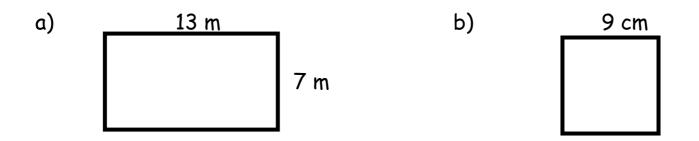

## Areas & Volumes

Show all your working in every question.

1) Find the areas of the following shapes.

2) Find the volumes of the following shapes.

3) A hall measures 4.3 m by 3m. The living room measures 6 m by
3 m. Calculate the total area of both the rooms.