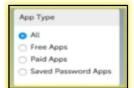

IN MOST CASES YOU WILL LOOK FOR THE TILE BY SELECTING THE APP 'TYDE ALL'

LOOK FOR YOUR APP IN THE LIBRARY
WHICH MAY BE ON ANOTHER PAGE.
WHEN YOU HAVE FOUND IT SELECT THIS
THE AND YOU WILL SEE THE FOLLOWING