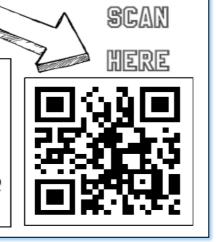

#### HOW TO ADD A PERSONAL TILE

SCAN THIS OR CODE

THIS WILL TAKE YOU TO AN IMOVIE ON YOUTUBE. WHICH WILL GIVE YOU A STEP BY STEP GUIDE HOW TO ADD A TILE ON GLOW FOR

**PERSONAL TILE** 