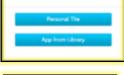

### HOW TO ADD AN APP/TILE FROM LIBRARY

YOU NEED TO GO TO 'MY LAUNCH PAD' - CLICK ON THE 'ADD' BUTTON, IF
YOU HAVE A FULL PAGE FULL OF TILES, YOU MAY HAVE TO SCROLL TO THE
END TO GET THE ADD BUTTON.

THE FOLLOWING BOX APPEARS
SELECT THE APP FROM LIBRARY.
YOU WILL THEN BE TAKEN TO
THE APP LIBRARY