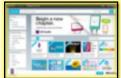

### HOW TO ADD AN APP/TILE FROM LIBRARY

YOU NEED TO GO TO 'MY LAUNCH PAD' - CLICK ON THE 'ADD' BUTTON, IF
YOU HAVE A FULL PAGE FULL OF TILES, YOU MAY HAVE TO SCROLL TO THE
END TO GET THE ADD BUTTON.

THE FOLLOWING BOX APPEARS
SELECT THE APP FROM LIBRARY.
YOU WILL THEN BE TAKEN TO
THE APP LIBRARY