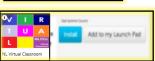

LOOK FOR THE 'ADD TO MY LAUNCH PAD'
IF YOU CLICK THIS AGAIN AND IT WILL
CHANGE TO REMOVE