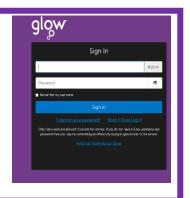

## How to access your Glow Microsoft teams on a laptop or desktop

Open Google Chrome. (Always use Chrome for Glow)

Click on the first link that comes up in the search bar and you see this window.

Enter your glow user name and password and click sign in. Your launchpad will open.