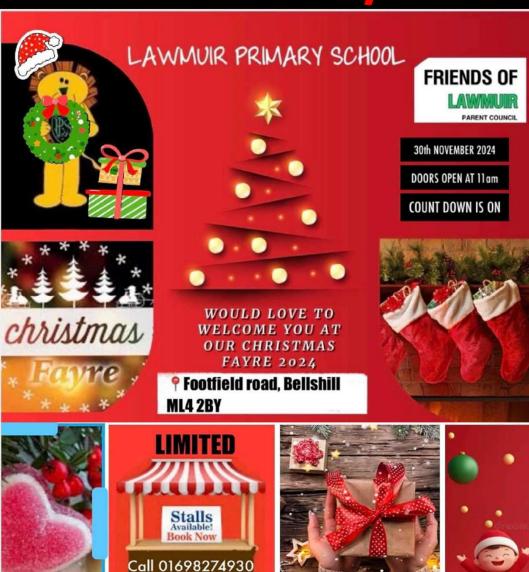

Parent Council Lawmuir Christmas Fayre Saturday - Doors Ilam

Be Safe - Be successful - Be Sensible - Be Smart

## **Christmas Fayre**

#### **November**

Tuesday 26<sup>th</sup> November – R17 visit to Bellshill Library Saturday 30<sup>th</sup> November – **Parent Council Christmas Fayre** 