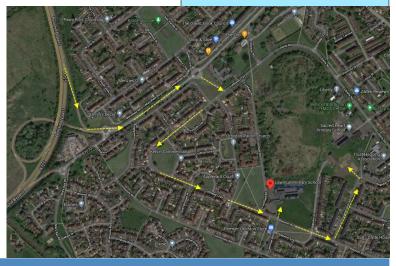

Through liaison and agreement with the Roads Department, construction traffic to the site shall be from Hamilcomb Road through the existing entrance at the junction of Register Avenue. Access to the site will be controlled via the site gates. During construction, an additional temporary access will be formed off Babylon Road.