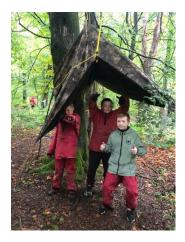

# **Strathclyde Park Outdoor Week**

Primary 7 pupils really enjoyed their outdoor education week at Strathclyde Park.