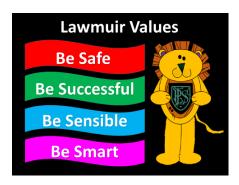

## Lawmuir Primary School

## Primary 1 Enrolment





If your child will be 5 years old between 1st March 2020 and 28th February 2021 they should start school in August 2020.

In Lawmuir Primary, Registration takes place on:

Monday 13th January 9.30am-10.15am, 2.15pm-3.00pm

Wednesday 15th January 9.30am-10.15am, 2.15pm-3.00pm

Thursday 16th January 9.30am-10.15am, 2.15pm-3.00pm

No appointment is necessary just come into the school during these times.

Bring your child's Birth Certificate and a Council Tax Bill. This paperwork must be produced in order to register your child.

If you live out with our catchment area you are required to register in your local school and complete a placing request form.

If you have any questions please contact the school.

Lawmuir Primary School

Footfield Road

Bellshill

ML4 2BY

Tel: 01698 274930

Web