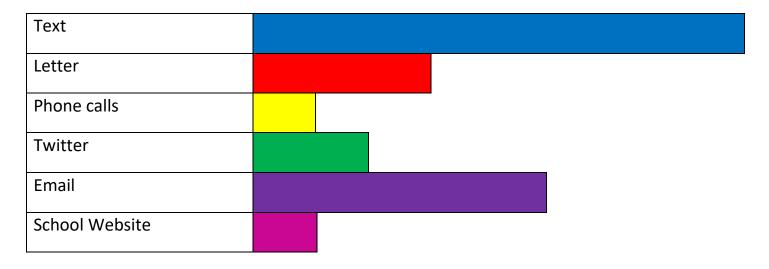

### Q5 Which of the following would be the best way to keep you informed of parent activities?