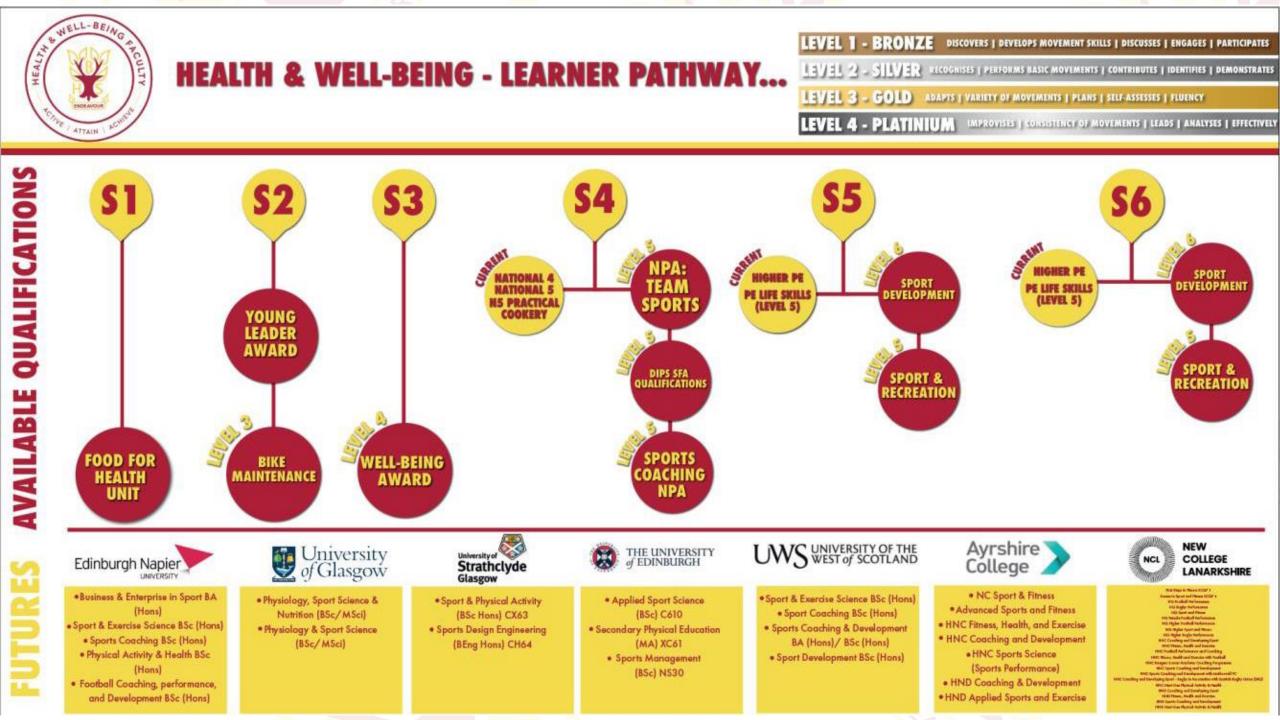

|                                                               |



### **Beyond school...**

### **Braidhurst Pupil Destinations**

• Employed: 28%

- Further Education: 29%
- Higher Education: 38%

**North Lanarkshire Labour Market** 

- Wholesale and retail 15%
- Health and Social Work 15%
- Construction 12%
- Manufacturing 9%



### Curriculum for Excellence

- Broad General Education (S1-S3)
  - Learn a broad range of subjects with some personalisation and choice.
  - Opportunity to develop skills required for the Senior Phase.
- Senior Phase (S4-S6)
  - <u>Refine</u> curricular choices smaller number of subjects to study for future qualifications.





# **Moving from BGE into Senior Phase**





# Maths or Maths Apps?

Surds Ratio Numeracy Indices Probability Rounding Algebra - Brackets Fractions Tolerance Percentages Perimeter Algebra - Factorising 🖊 Area Budgeting Substitution Pythagoras Algebra - Equations Volume Best Deals Changing the Subject **Right-Angled Trig** Bearings Gradient Foreign Currencies Algebraic Fractions and Conversions (SOHCAHTOA) Compound Interest Quadratics Parabolas Speed, Distance, Time Comparing Data Sets and Averages Similarity Similarity Statistical Analysis **Boxplots** Scattergraphs Circle Laws Vectors Statistical Diagrams Standard Straight Line Container Packing Deviation Further Trig Precedence Tables Trig Equations



\_\_\_\_\_

\_\_\_\_\_

Name:

Class: \_\_\_

ENDEAVOUR

Parent / Carer Signature: \_\_\_\_\_

| Column                 | А