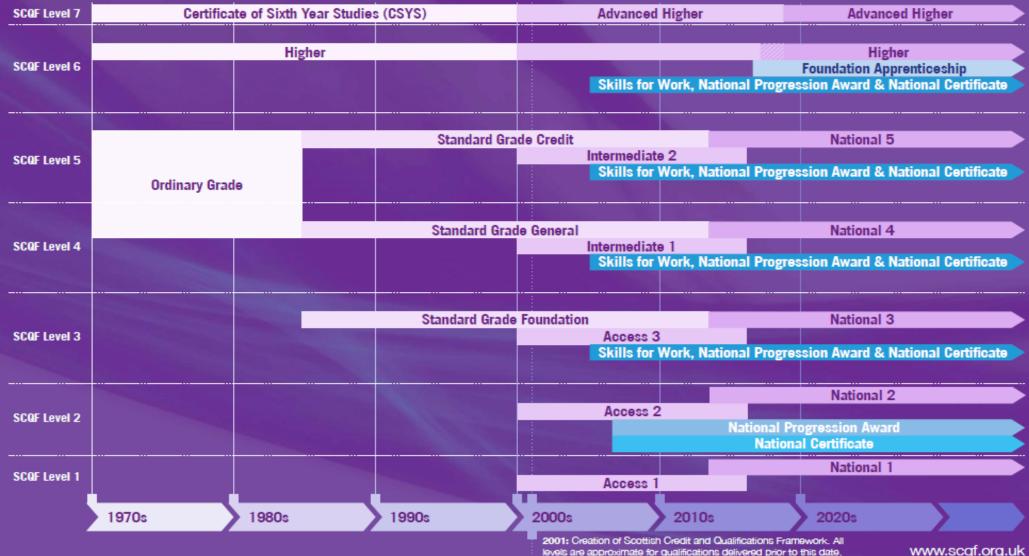

### SCOTTISH NATIONAL QUALIFICATIONS - SCQF LEVELS AND TIMELINES

This table shows how current and old qualifications relate to one another in terms of their SCQF level. The SCQF level of a qualification provides a way of comparing how demanding or difficult the learning involved in achieving a qualification is. This table can be used by anybody with a need to understand National Qualifications (normally awarded at school), for example employers when recruiting. More information on the SCQF can be found on our website (www.scqf.org.uk). More information on current qualifications in the table can be found by visiting the SQA website (www.sqa.org.uk/cfe).

levels are approximate for qualifications delivered prior to this date.

cottish credit and

qualifications frameword

### THE SCOTTISH CREDIT AND QUALIFICATIONS FRAMEWORK

This Framework diagram has been produced to show the mainstream Scottish qualifications already credit rated by SQA and HEIs. However, there are a diverse number of learning programmes on the Framework, which, due to the limitations of this format, cannot be represented here. For more information, please visit the SCQF website at www.scqf.org.uk to view the interactive version of the Framework or search the Database.

| SCQF<br>Levels |                                                    | SQA Qualifications             |                         | Qualifications of Higher<br>Education Institutions | Apprenticeships & SVQs                                                                            |                                                               |
|----------------|----------------------------------------------------|--------------------------------|-------------------------|----------------------------------------------------|---------------------------------------------------------------------------------------------------|---------------------------------------------------------------|
| 12             |                                                    |                                |                         |                                                    | Doctoral Degree                                                                                   | Professional Apprenticeship                                   |
| 11             |                                                    |                                |                         |                                                    | Masters Degree, Integrated Masters<br>Degree, Post Graduate Diploma,<br>Post Graduate Certificate | Graduate Apprenticeship<br>Professional Apprenticeship<br>SVQ |
| 10             |                                                    |                                |                         |                                                    | Honours Degree, Graduate Diploma,<br>Graduate Certificate                                         | Graduate Apprenticeship<br>Professional Apprenticeship        |
| 9              |                                                    |                                | Profes<br>Developm      |                                                    | Bachelors / Ordinary Degree,<br>Graduate Diploma, Graduate Certificate                            | Graduate Apprenticeship<br>Technical Apprenticeship<br>SVQ    |
| 8              |                                                    | Higher National<br>Diploma     |                         |                                                    | Diploma Of Higher Education                                                                       | Higher Apprenticeship<br>Technical Apprenticeship<br>SVQ      |
| 7              | Advanced Higher, Awards,<br>Scottish Baccalaureate | Higher National<br>Certificate |                         |                                                    | Certificate Of Higher Education                                                                   | Modern Apprenticeship<br>SVQ                                  |
| 6              | Higher, Awards,<br>Skills for Work Higher          |                                |                         |                                                    |                                                                                                   | Modern Apprenticeship<br>Foundation Apprenticeship<br>SVQ     |
| 5              | National 5, Awards,<br>Skills for Work National 5  |                                |                         |                                                    |                                                                                                   | Modern Apprenticeship<br>SVQ                                  |
| 4              | National 4, Awards,<br>Skills for Work National 4  | National<br>Certificate        | National<br>Progression | Award                                              |                                                                                                   | SVQ                                                           |
| 3              | National 3, Awards,<br>Skills for Work National 3  |                                |                         |                                                    |                                                                                                   |                                                               |
| 2              | National 2,<br>Awards                              |                                | /                       |                                                    |                                                                                                   |                                                               |
| 1              | National 1,<br>Awards                              |                                |                         |                                                    |                                                                                                   |                                                               |