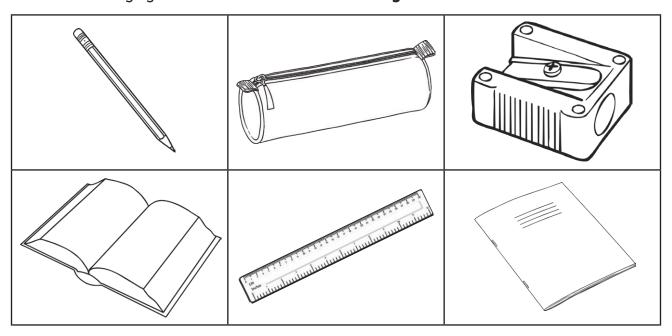

## Length

1. Colour the things you think are longer than 15cm red. Colour the things you think are shorter than 15cm yellow.

2. Now measure these items with your ruler.

Pencil = \_\_\_\_ cm

Sharpener = \_\_\_\_ cm

Copy book = \_\_\_\_ cm

Ruler = \_\_\_\_ cm

Maths book = \_\_\_\_\_cm Pencil case = \_\_\_\_cm

3. There are \_\_\_\_\_ centimetres in a metre.

4. There are \_\_\_\_\_ centimetres in half a metre.

5. There are \_\_\_\_\_ centimetres in a quarter of a metre.