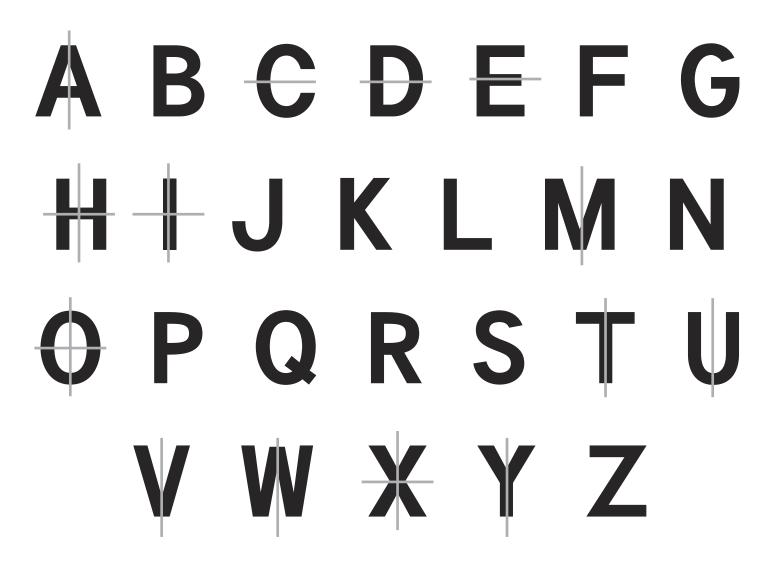

## Lines Of Symmetry In Capital Letters

Draw any lines of symmetry on these capital letters.

## ABCDEFGHIJKLMNOPQRSTUVWXX

| How many letters have 0 lines of symmetry?                                 |
|----------------------------------------------------------------------------|
| How many letters have 1 line of symmetry?                                  |
| How many letters have 2 lines of symmetry?                                 |
| Write your name in capital letters and see how many letters have symmetry. |
|                                                                            |