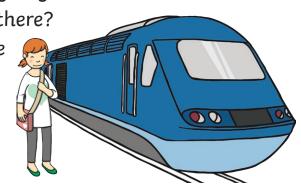

#### A woman is getting a train.

Why is the woman getting on a train?

Where could she be going?

What might she do there?

What could she have

in her bag?

More Inference