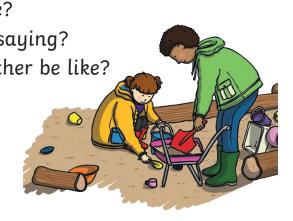

# Some friends are playing outside.

What else might they play with?
Where might they be?
What could they be saying?
What could the weather be like?

**Inference Questions** 