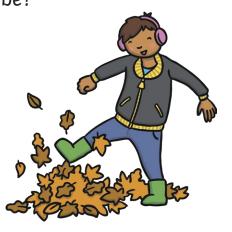

# The boy is kicking leaves.

What time of year could it be?
How is the boy feeling?
Where might the boy be?
What could happen next?

Inference Questions