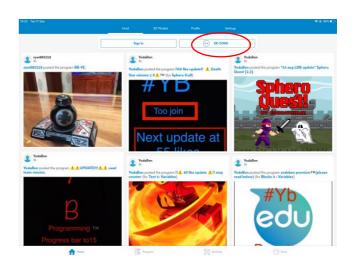

## **INSTRUCTIONS**

Open the Sphero app

Take a Sphero and move away from the box (this is to avoid lots of Spheros trying to connect to your iPad at the same time)

Make sure you are in the FEED screen

Tap CONNECT ROBOT