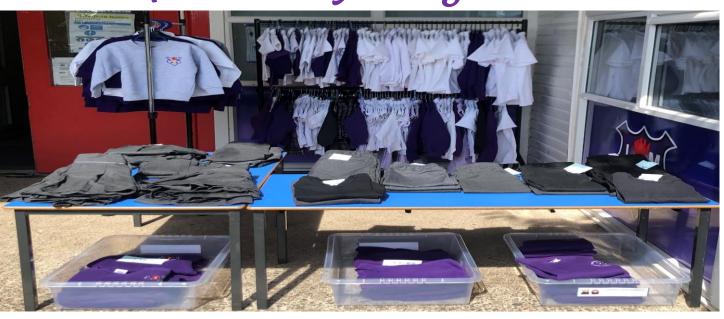

## Loudoun-Montgomery Primary School & Early Years

Thank you for all the donations of Early Years & School clothing.

Throughout this week – W/C 5<sup>TH</sup> JULY – we will put on display our range of clothing for parents to view and take away, at <u>NO COST</u>, in preparation for the coming session.

Uniform items will be displayed in our outdoor sheltered main entrance: 9.30am to 3pm, each day.

If you have outgrown uniforms then we will still accept these too. Please place on front bench.

Please remember that **COVID** procedures are still in place.