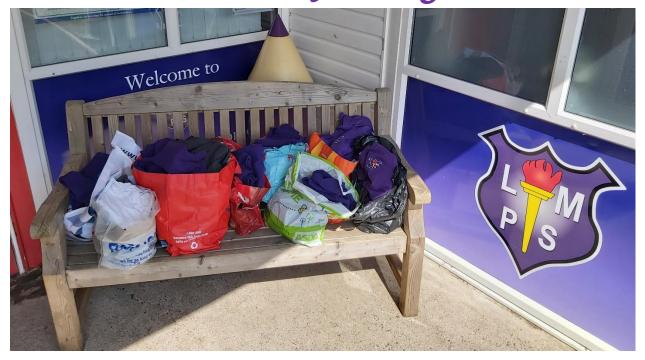

## Uniform Recycling Scheme

Thank you for all the donations of Early Years & School clothing items we've received so far ©

Donations of all outgrown clothing items will be grateful received during the LAST TWO WEEKS IN JUNE - w/c 21st & 28th June

Please leave donations on the bench in our sheltered main entrance area.

During the FIRST FULL WEEK IN JULY – w/c 5th July – we will put on display our range of clothing for parents to view and take away, at NO COST, in preparation for the coming session.

All clothing items will be displayed in our sheltered main entrance area.